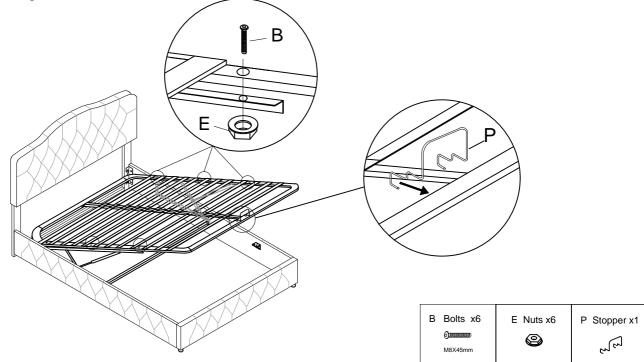

#### Step 12

Assemble the slats frame 1 to the gas lifts 7 with bolts B and nuts E,put the stopper P in the end of the slat frame, then assemble is finished, now please tighten all hardware