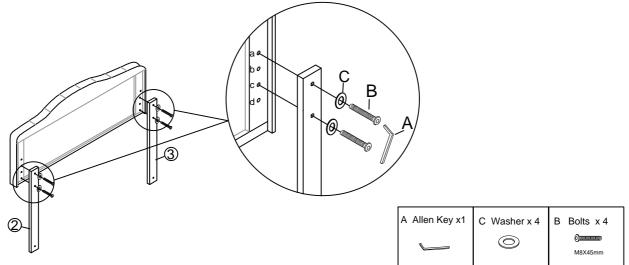

#### Step 1x2

Fix the Headboard legs 2/3 To the headboard 1 With Bolts B and Washers C by using Allen key A, you can chose the holes a and c or b and d.