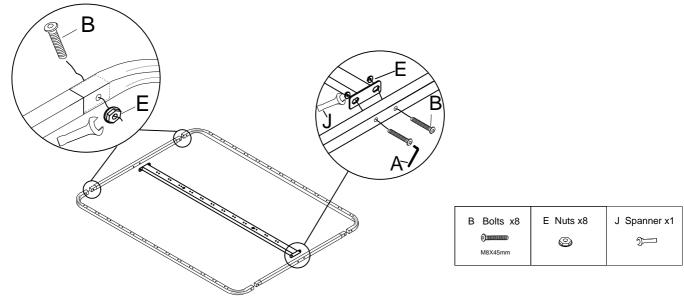

support L to the side rails (4) and footboard (5) with nails F by using electric drill or screw driver



| F Nails x9 | L Plastic support x3 |  |  |
|------------|----------------------|--|--|
| <b>6</b>   |                      |  |  |
| M4X25mm    |                      |  |  |

#### Step 5

Fix the cross bar(B) to the side rails 4 with bolts I by using electric drill or screw driver.



#### Step 6 x2

Fix the gas lifts 7 to the side rails 4 with blots I by using electric drill.fix the gas bar to the gas lifts 7 with nuts H.



### Step 7

Stick the black non-woven fabric (1) To the bottom of bed



### Step 8

Fix the legs (9) to the footboard (5) with nails G by using electric drill or screw driver





#### Step 9 Assemble the slats frame with bolts B and nuts E by using Spanner J



## Step 10 x2



#### Step 11

Assemble the slats into the assembled slats frame with middle slats cap N and end slats cap O



#### Step 12

Assemble the slats frame 1 to the gas lifts 7 with bolts B and nuts E,put the stopper P in the end of the slat frame, then assemble is finished, now please tighten all hardware