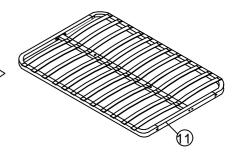

#### Step 9 Assemble the slats frame with bolts B and nuts E by using Spanner J

#### Step 11

Assemble the slats into the assembled slats frame with middle slats cap N and end slats cap O

#### Step 12

Assemble the slats frame 1 to the gas lifts 7 with bolts B and nuts E,put the stopper P in the end of the slat frame, then assemble is finished, now please tighten all hardware