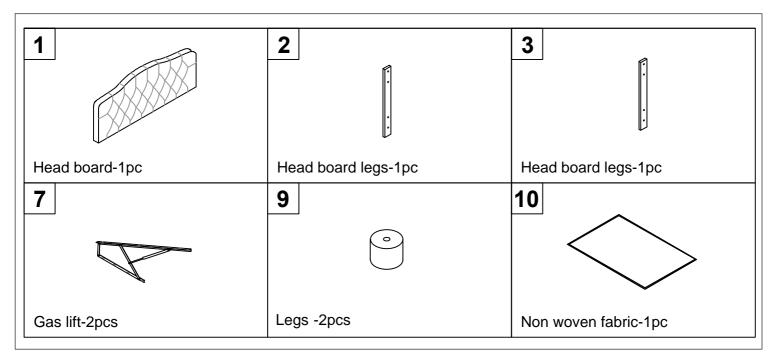

4. 2 people are recommended to finish.

| Parts List |                      |     |     | Hardware List    |                      |     |  |
|------------|----------------------|-----|-----|------------------|----------------------|-----|--|
| NO         | ITEM                 | QTY | NO  | ITEM             |                      | QTY |  |
| 1          | Head board           | 1   | Α   | Allen Key        |                      | 1   |  |
| 2          | Head board leg       | 1   | В   | Bolts (M8x45mm)  |                      | 20  |  |
|            |                      | I   | C   | Washer           | 0                    | 4   |  |
| 3          | Head board leg       | 1   | D   | Bolts (M8x18mm)  | ()                   | 22  |  |
| 4          | Side rails           | 2   | E   | Nuts             | 9                    | 14  |  |
|            |                      |     | F   | Nails (M4x25mm)  | <b></b>              | 9   |  |
| 5          | Foot board           | 1   | G   | Nails (M4x50mm)  | <b></b>              | 2   |  |
| 6          | Head board cross bar | 1   | Н   | Nuts             | 9                    | 2   |  |
| 7          | Gas lift             | 2   |     | Bolts (M6x25mm)  | Quun                 | 10  |  |
|            |                      |     | - J | Spanner          | 2                    | 1   |  |
| 8          | Cross bar            | 1   | ĸ   | Hinge            | â                    | 4   |  |
| 9          | Legs                 | 2   | L   | Plastic support  | Ŷ                    | 3   |  |
| 10         |                      |     | М   | Middle legs      | Ũ                    | 2   |  |
| 10         | Non woven fabric     | 1   | N   | Middle slats cap | $\langle \! \rangle$ | 12  |  |
| 11         | Slat frame           | 1   | 0   | End slats cap    | $\bigcirc$           | 24  |  |
|            |                      |     | Р   | Stopper          | n<br>n               | 1   |  |
|            |                      |     | Q   | Three hole iron  | 000                  | 2   |  |

## Part List