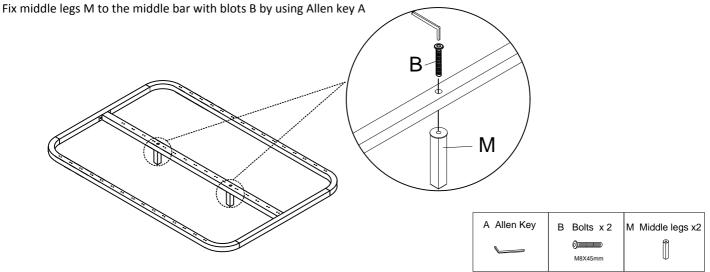

side rails (4) and footboard (5) with nails F by using electric drill or screw driver



| F Nails x9 | L Plastic support x3 |  |  |
|------------|----------------------|--|--|
| <b>6</b>   |                      |  |  |
| M4X25mm    |                      |  |  |

#### Step 5

Fix the cross bar(B) to the side rails 4 with bolts I by using electric drill or screw driver.



#### Step 6 x2

Fix the gas lifts 7 to the side rails 4 with blots I by using electric drill.fix the gas bar to the gas lifts 7 with nuts H.



### Step 7

Stick the black non-woven fabric (1) To the bottom of bed



### Step 8

Fix the legs (9) to the footboard (5) with nails G by using electric drill or screw driver





#### Step 9 Assemble the slats frame with bolts B and nuts E by using Spanner J



## Step 10 x2



#### Step 11

Assemble the slats into the assembled slats frame with middle slats cap N and end slats cap O



#### Step 12

Assemble the slats frame 1 to the gas lifts 7 with bolts B and nuts E,put the stopper P in the end of the slat frame, then assemble is finished, now please tighten all hardware