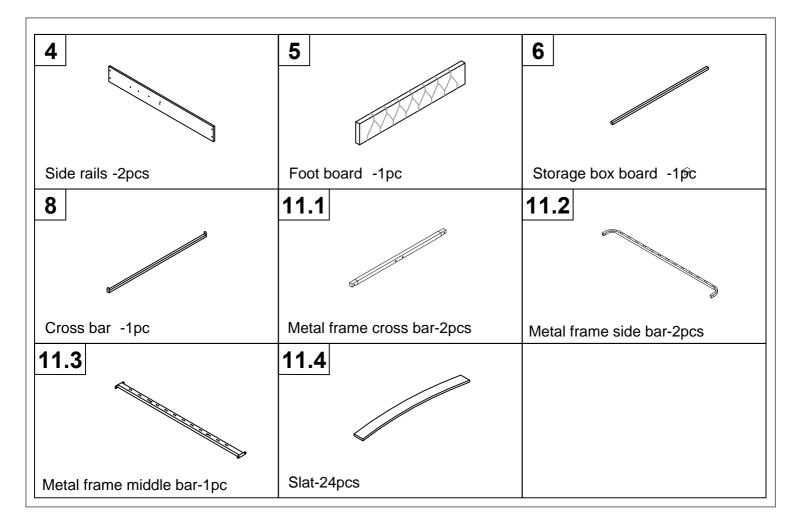

4. 2 people are recommended to finish.

| Parts List |                      |     |     | Hardware List    |                      |     |  |
|------------|----------------------|-----|-----|------------------|----------------------|-----|--|
| NO         | ITEM                 | QTY | NO  | ITEM             |                      | QTY |  |
| 1          | Head board           | 1   | Α   | Allen Key        |                      | 1   |  |
| 2          | Head board leg       | 1   | В   | Bolts (M8x45mm)  |                      | 20  |  |
|            |                      | I   | C   | Washer           | 0                    | 4   |  |
| 3          | Head board leg       | 1   | D   | Bolts (M8x18mm)  | ()                   | 22  |  |
| 4          | Side rails           | 2   | E   | Nuts             | 9                    | 14  |  |
|            |                      |     | F   | Nails (M4x25mm)  | <b></b>              | 9   |  |
| 5          | Foot board           | 1   | G   | Nails (M4x50mm)  | <b></b>              | 2   |  |
| 6          | Head board cross bar | 1   | Н   | Nuts             | 9                    | 2   |  |
| 7          | Gas lift             | 2   |     | Bolts (M6x25mm)  | Quun                 | 10  |  |
|            |                      |     | - J | Spanner          | 2                    | 1   |  |
| 8          | Cross bar            | 1   | ĸ   | Hinge            | â                    | 4   |  |
| 9          | Legs                 | 2   | L   | Plastic support  | Ŷ                    | 3   |  |
| 10         |                      |     | М   | Middle legs      | Ũ                    | 2   |  |
| 10         | Non woven fabric     | 1   | N   | Middle slats cap | $\langle \! \rangle$ | 12  |  |
| 11         | Slat frame           | 1   | 0   | End slats cap    | $\bigcirc$           | 24  |  |
|            |                      |     | Р   | Stopper          | n<br>n               | 1   |  |
|            |                      |     | Q   | Three hole iron  | 000                  | 2   |  |

## Part List