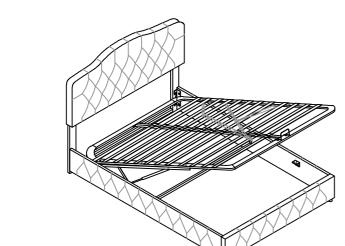

#### Step 5

Fix the cross bar(B) to the side rails 4 with bolts I by using electric drill or screw driver.

#### Step 6 x2

Fix the gas lifts 7 to the side rails 4 with blots I by using electric drill.fix the gas bar to the gas lifts 7 with nuts H.

### Step 7

Stick the black non-woven fabric (1) To the bottom of bed

### Step 8

Fix the legs (9) to the footboard (5) with nails G by using electric drill or screw driver

#### Step 12

Assemble the slats frame 1 to the gas lifts 7 with bolts B and nuts E,put the stopper P in the end of the slat frame, then assemble is finished, now please tighten all hardware