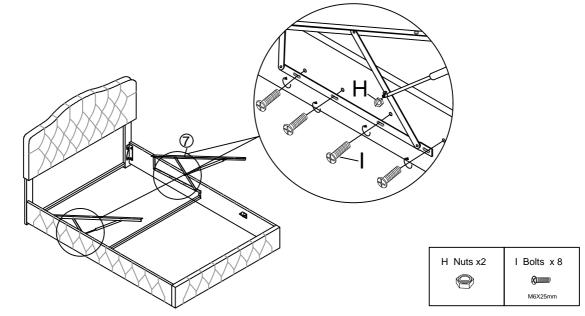

#### Step 6 x2

Fix the gas lifts 7 to the side rails 4 with blots I by using electric drill.fix the gas bar to the gas lifts 7 with nuts H.