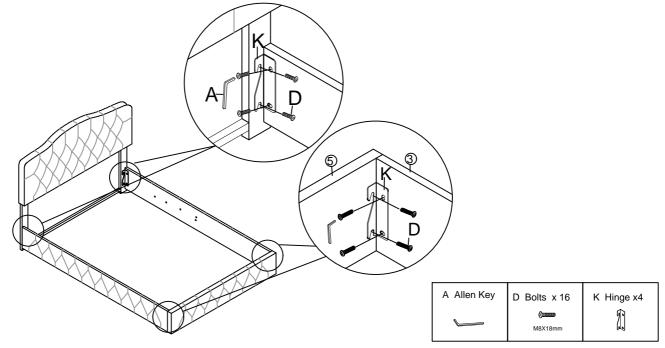

#### Step 3

Fix the side rails (4) to the side head board legs (2) and (3), footboarad (5) with Bolts D and hinges K by using Allen key A