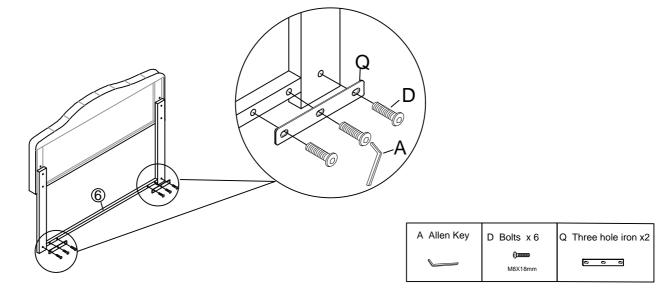

#### Step 2x2

Fix the Headboard cross bar to the Headboard legs / with Bolt D and Three hole iron Q by using Allen key A.