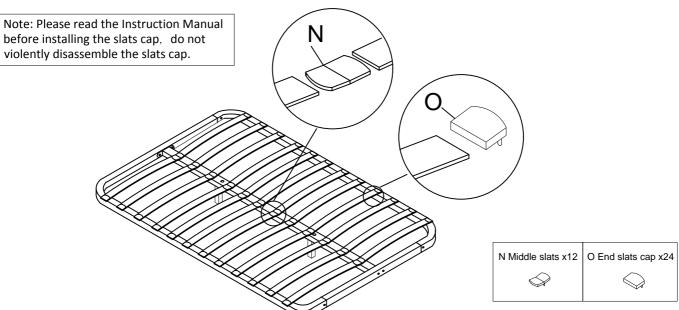

#### Step 11

Assemble the slats into the assembled slats frame with middle slats cap N and end slats cap O