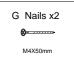

#### Step 12

Assemble the slats frame 1 to the gas lifts 7 with bolts B and nuts E,put the stopper P in the end of the slat frame, then assemble is finished, now please tighten all hardware