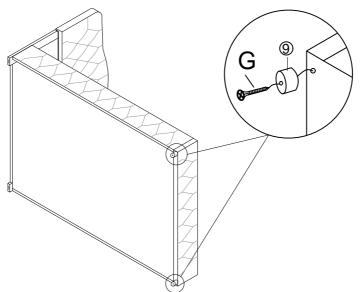

### Step 8

Fix the legs (9) to the footboard (5) with nails G by using electric drill or screw driver