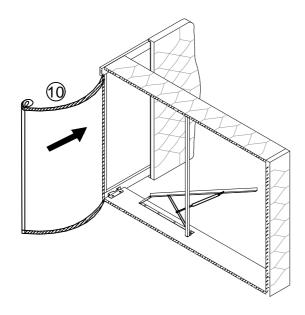

ing Allen key A.



#### Step 3

Fix the side rails (4) to the side head board legs (2) and (3), footboarad (5) with Bolts D and hinges K by using Allen key A



#### Step 4

Fix the plastic support L to the side rails (4) and footboard (5) with nails F by using electric drill or screw driver



| F Nails x9 | L Plastic support x3 |  |  |
|------------|----------------------|--|--|
| <b>6</b>   |                      |  |  |
| M4X25mm    |                      |  |  |

#### Step 5

Fix the cross bar(B) to the side rails 4 with bolts I by using electric drill or screw driver.



#### Step 6 x2

Fix the gas lifts 7 to the side rails 4 with blots I by using electric drill.fix the gas bar to the gas lifts 7 with nuts H.



### Step 7

Stick the black non-woven fabric (1) To the bottom of bed



### Step 8

Fix the legs (9) to the footboard (5) with nails G by using electric drill or screw driver





#### Step 9 Assemble the slats frame with bolts B and nuts E by using Spanner J



## Step 10 x2



#### Step 11

Assemble the slats into the assembled slats frame with middle slats cap N and end slats cap O



#### Step 12

Assemble the slats frame 1 to the gas lifts 7 with bolts B and nuts E,put the stopper P in the end of the slat frame, then assemble is finished, now please tighten all hardware