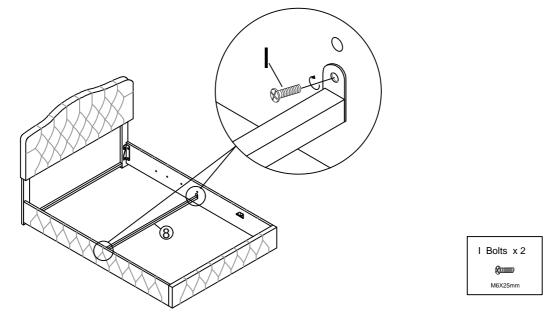

#### Step 5

Fix the cross bar(B) to the side rails 4 with bolts I by using electric drill or screw driver.