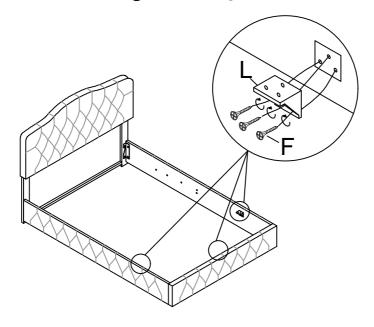

#### Step 4

Fix the plastic support L to the side rails (4) and footboard (5) with nails F by using electric drill or screw driver

| F Nails x9 | L Plastic support x3 |  |  |
|------------|----------------------|--|--|
| <b>6</b>   |                      |  |  |
| M4X25mm    |                      |  |  |