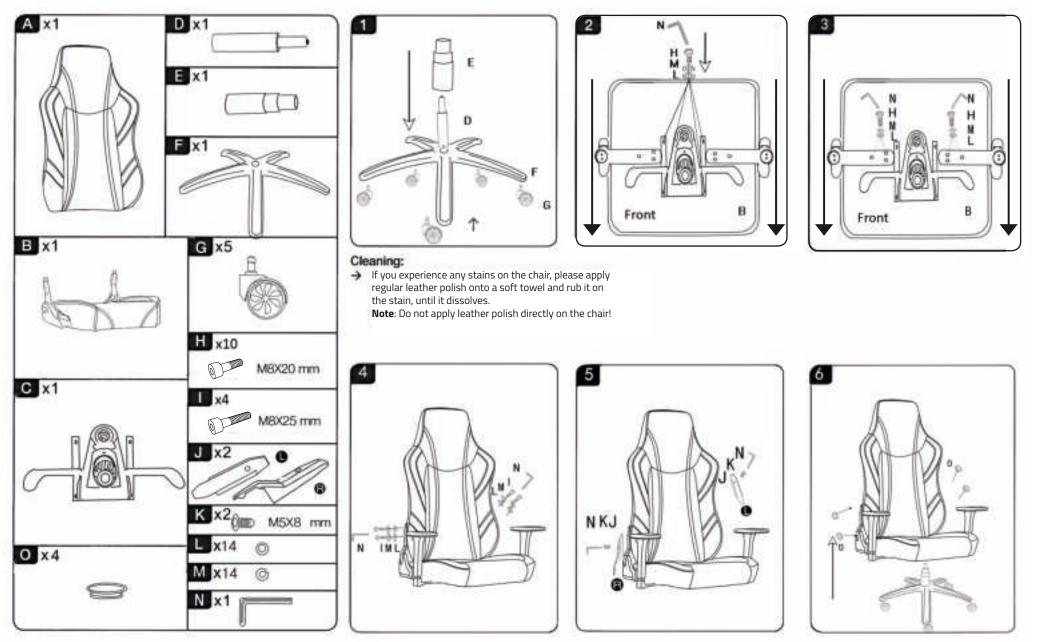

## ASSEMBLY INSTRUCTIONS

Excellence E-Sport Pro Series - Red 160434 Excellence E-Sport Pro Series - Yellow 160442