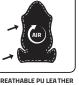

## **PRO LEVEL**

The E-Sport Excellence (L) is anything but a regular gaming chair. Our designers have crammed the thoroughbred gaming chair with loads of professional features such as a strong, cold-rolled steel frame, built-in mechanical lumbar support and high quality cold foam covered in breathable PU leather. Get seated and enjoy the feeling of comfort, high ventilation and optimum pressure relief.

## USP

-L format – extra wide seat -Max. recommended load capacity of 150 kg.

Laar

17

- -Built-in adjustable lumbar support
- -Belts in seat/back for better comfort
- + ergonomics

-Extra durable cold-rolled steel frame -High quality cold foam (high ventilation ability)