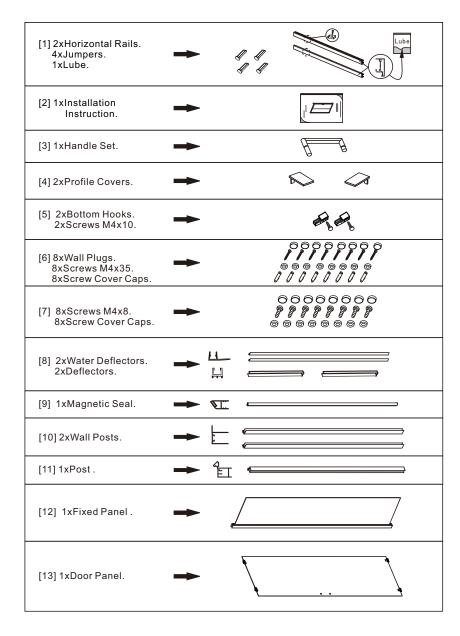

## ◆ Box Contents:

## ◆ Assembly Drawing

- [1] 2xProfile Covers[2] 8xWall Plugs[3] 8xScrews M4x35

- [4] 8xScrews M4x8
- [5] 1xFixed Panel
- [6] 2xWall Posts
- [7] 1xBottom Horizontal Rail
- [8] 2xBumper Blocks
- [9] 1xDoor Panel

- [10] 2xWater Deflectors [11] 2xTop Rollers [12] 2xScrews M4x10 [13] 1xTop Horizontal Rail
- [14] 1xPost
- [15] 1xHandle Set
- [16] 1xMagnetic Seal
- [17] 2xBottom Rollers
- [18] 4xJumpers
- [19] 16xScrew Cover Caps