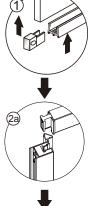

# ◆ Installation Steps:

## Step 2

Connecting the fixed panel with the aluminum frame all over around