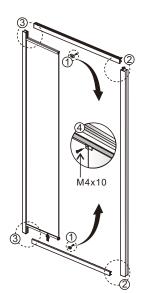

manufacturer of the cleaner in question.

Please keep these instructions for aftercare and customer service details.

## **Tools Required**





This product is heavy and may require two people to install.



## Step 5



#### Step 6





## ◆ Box Contents:



## ◆ Assembly Drawing



- [1] 2xProfile Covers[2] 8xWall Plugs[3] 8xScrews M4x35

- [4] 8xScrews M4x8
- [5] 1xFixed Panel
- [6] 2xWall Posts
- [7] 1xBottom Horizontal Rail
- [8] 2xBumper Blocks
- [9] 1xDoor Panel

- [10] 2xWater Deflectors [11] 2xTop Rollers [12] 2xScrews M4x10 [13] 1xTop Horizontal Rail
- [14] 1xPost
- [15] 1xHandle Set
- [16] 1xMagnetic Seal
- [17] 2xBottom Rollers
- [18] 4xJumpers
- [19] 16xScrew Cover Caps

# ◆ Installation Steps:



## Step 2

Connecting the fixed panel with the aluminum frame all over around