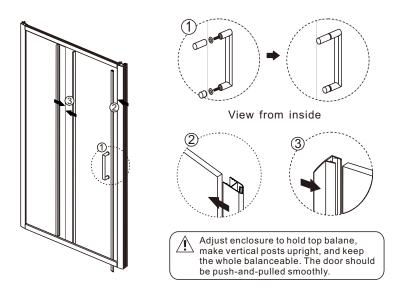

## ◆ Assembly Drawing

- [1] 2xProfile Covers[2] 8xWall Plugs[3] 8xScrews M4x35

- [4] 8xScrews M4x8
- [5] 1xFixed Panel
- [6] 2xWall Posts
- [7] 1xBottom Horizontal Rail
- [8] 2xBumper Blocks
- [9] 1xDoor Panel

- [10] 2xWater Deflectors [11] 2xTop Rollers [12] 2xScrews M4x10 [13] 1xTop Horizontal Rail
- [14] 1xPost
- [15] 1xHandle Set
- [16] 1xMagnetic Seal
- [17] 2xBottom Rollers
- [18] 4xJumpers
- [19] 16xScrew Cover Caps