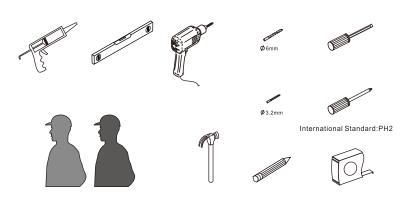

## **Tools Required**

This product is heavy and may require two people to install.

#### Notes: Safety glass can not be re-worked.

Please read these instructions carefully before start of installation.

Special care should be taken when drilling walls to avoid hidden pipes or electrical cables. Note: This product is heavy and may require two people to install.