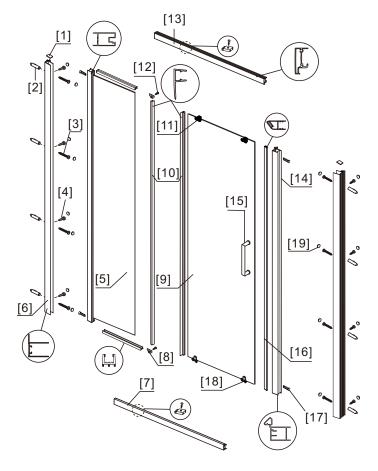

## ◆ Assembly Drawing

- [1] 2xProfile Covers[2] 8xWall Plugs[3] 8xScrews M4x35

- [4] 8xScrews M4x8
- [5] 1xFixed Panel
- [6] 2xWall Posts
- [7] 1xBottom Horizontal Rail
- [8] 2xBumper Blocks
- [9] 1xDoor Panel

- [10] 2xWater Deflectors [11] 2xTop Rollers [12] 2xScrews M4x10 [13] 1xTop Horizontal Rail
- [14] 1xPost
- [15] 1xHandle Set
- [16] 1xMagnetic Seal
- [17] 2xBottom Rollers
- [18] 4xJumpers
- [19] 16xScrew Cover Caps