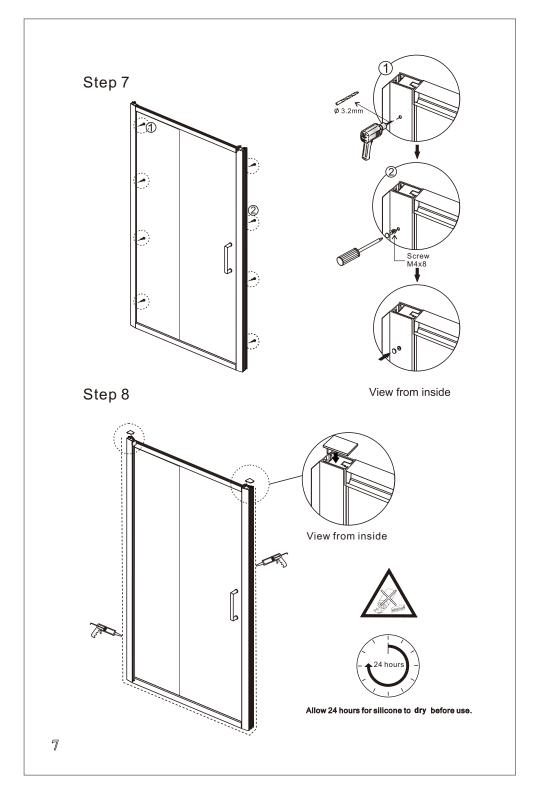

# INSTALLATION INSTRUCTIONS

SW238223/SW238224/SW238225 SW238226/SW238227/SW238236 SW491642/SW491643/SW491644 SW491645/SW491646/SW491647



Size: 900x1900mm 1000x1900mm 1100x1900mm 1200x1900mm 1300x1900mm 1700x1500mm

#### **◆** General Information

Please inspect the product immediately upon receipt for transit damage, missing packs/parts or manufacturing fault. Damage reported later cannot be accepted. Please handle the product with care avoiding knocks and shock loading to all sides and edges of the glass.

#### Notes: Safety glass can not be re-worked.

Please read these instructions carefully before start of installation.

Special care should be taken when drilling walls to avoid hidden pipes or electrical cables. Note: This product is heavy and may require two people to install.

#