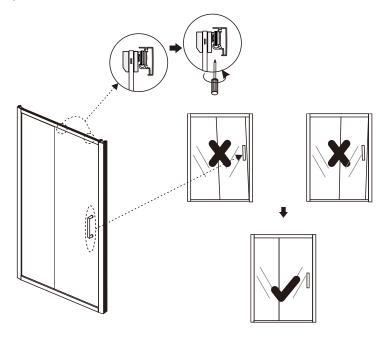

lls to avoid hidden pipes or electrical cables. Note: This product is heavy and may require two people to install.

#### **Aftercare instructions**

After use, your shower should be cleaned with soap and water. This is particularly important in hard water districts where insoluble lime salts may be deposited and allowed to build up. Cleaners of a gritty or abrasive nature should not be used. Care should be taken to avoid contact with strong chemicals such as organic solvents and strippers.

Glass cleaners can be used but with caution, if in doubt contact the manufacturer of the cleaner in question.

Please keep these instructions for aftercare and customer service details.

## **Tools Required**





This product is heavy and may require two people to install.



## Step 5



#### Step 6





## ◆ Box Contents:



## ◆ Assembly Drawing



- [1] 2xProfile Covers[2] 8xWall Plugs[3] 8xScrews M4x35

- [4] 8xScrews M4x8
- [5] 1xFixed Panel
- [6] 2xWall Posts
- [7] 1xBottom Horizontal Rail
- [8] 2xBumper Blocks
- [9] 1xDoor Panel

- [10] 2xWater Deflectors [11] 2xTop Rollers [12] 2xScrews M4x10 [13] 1xTop Horizontal Rail
- [14] 1xPost
- [15] 1xHandle Set
- [16] 1xMagnetic Seal
- [17] 2xBottom Rollers
- [18] 4xJumpers
- [19] 16xScrew Cover Caps

# ◆ Installation Steps:



## Step 2

Connecting the fixed panel with the aluminum frame all over around