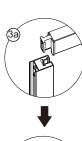

facturer of the cleaner in question.

Please keep these instructions for aftercare and customer service details.

## **Tools Required**





This product is heavy and may require two people to install.



## Step 5



#### Step 6





## ◆ Box Contents:



## ◆ Assembly Drawing



- [1] 2xProfile Covers[2] 8xWall Plugs[3] 8xScrews M4x35

- [4] 8xScrews M4x8
- [5] 1xFixed Panel
- [6] 2xWall Posts
- [7] 1xBottom Horizontal Rail
- [8] 2xBumper Blocks
- [9] 1xDoor Panel

- [10] 2xWater Deflectors [11] 2xTop Rollers [12] 2xScrews M4x10 [13] 1xTop Horizontal Rail
- [14] 1xPost
- [15] 1xHandle Set
- [16] 1xMagnetic Seal
- [17] 2xBottom Rollers
- [18] 4xJumpers
- [19] 16xScrew Cover Caps

# ◆ Installation Steps:



## Step 2

Connecting the fixed panel with the aluminum frame all over around