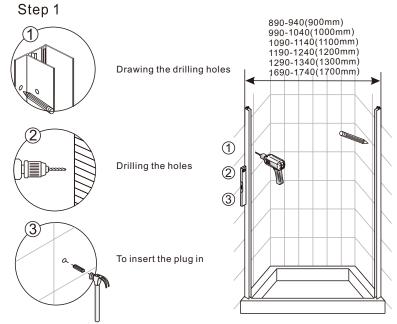

# ◆ Installation Steps:

#### Notes: Safety glass can not be re-worked.

Please read these instructions carefully before start of installation.

Special care should be taken when drilling walls to avoid hidden pipes or electrical cables. Note: This product is heavy and may require two people to install.