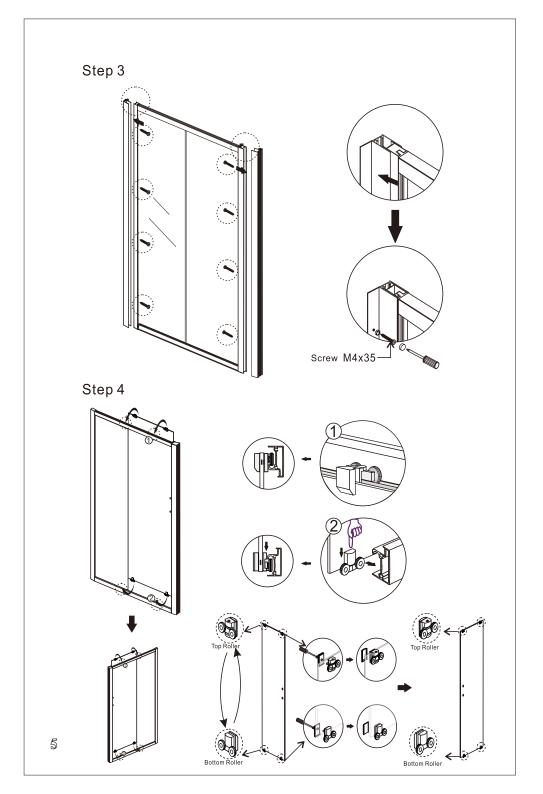

s to avoid hidden pipes or electrical cables. Note: This product is heavy and may require two people to install.

#### **Aftercare instructions**

After use, your shower should be cleaned with soap and water. This is particularly important in hard water districts where insoluble lime salts may be deposited and allowed to build up. Cleaners of a gritty or abrasive nature should not be used. Care should be taken to avoid contact with strong chemicals such as organic solvents and strippers.

Glass cleaners can be used but with caution, if in doubt contact the manufacturer of the cleaner in question.

Please keep these instructions for aftercare and customer service details.

## **Tools Required**





This product is heavy and may require two people to install.



## Step 5



#### Step 6





## ◆ Box Contents:



## ◆ Assembly Drawing



- [1] 2xProfile Covers[2] 8xWall Plugs[3] 8xScrews M4x35

- [4] 8xScrews M4x8
- [5] 1xFixed Panel
- [6] 2xWall Posts
- [7] 1xBottom Horizontal Rail
- [8] 2xBumper Blocks
- [9] 1xDoor Panel

- [10] 2xWater Deflectors [11] 2xTop Rollers [12] 2xScrews M4x10 [13] 1xTop Horizontal Rail
- [14] 1xPost
- [15] 1xHandle Set
- [16] 1xMagnetic Seal
- [17] 2xBottom Rollers
- [18] 4xJumpers
- [19] 16xScrew Cover Caps

# ◆ Installation Steps:



## Step 2

Connecting the fixed panel with the aluminum frame all over around