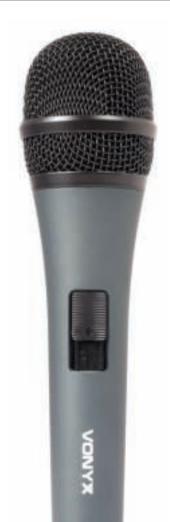

## DM825 Dynamic Microphone XLR

## Caution!

Never remove the screen holding the capsule, as this may damage the microphone!

Never drop the mic, as this may cause severe damage!

- Ideal for vocals and general usage
- Dynamic and directional
- Cardioid characteristic