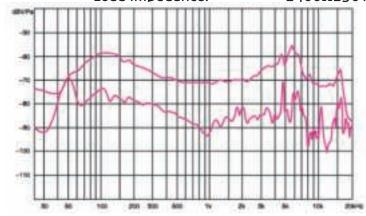

Directivity: Uni-directional Output connections: XLR (3-pin) Frequency Response: 50Hz - 15KHz

Sensitivity: -50(+/-2dB)(0dB=1V/Pa at 1kHz)

Load Impedance: ≥400Ω±30%

This product is subject to the European Waste Electrical and Elec-tronic Equipment Directive (WEEE) in its currently valid version. Do not dispose of your old device with your normal household waste. Dispose of this product through an approved waste disposal firm or through your local waste facility. Comply with the rules and regulations that apply in your country. If in doubt, consult your local waste disposal facility.