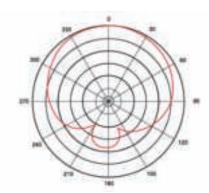

Directivity: Uni-directional Output connections: XLR (3-pin) Frequency Response: 50Hz - 15KHz

Sensitivity: -50(+/-2dB)(0dB=1V/Pa at 1kHz)

Load Impedance: ≥400Ω±30%

This product is subject to the European Waste Electrical and Elec-tronic Equipment Directive (WEEE) in its currently valid version. Do not dispose of your old device with your normal household waste. Dispose of this product through an approved waste disposal firm or through your local waste facility. Comply with the rules and regulations that apply in your country. If in doubt, consult your local waste disposal facility.