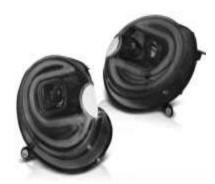

## **European approval certificate**

This statement, provided by AP Onderdelen B.V., regarding product offer 8720602862821.

Offer EAN: 8720602862821

Product: Koplampen BMW MINI ©COOPER® 2006-2014 - ZWART LED