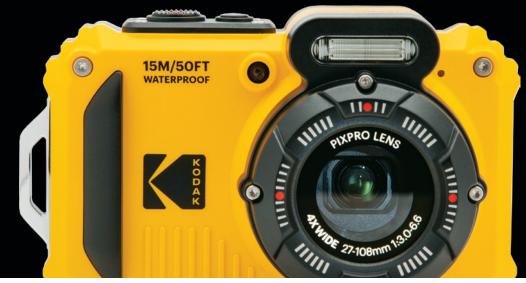

## KODAK PIXPRO WPZ2 DIGITAL CAMERA

# WPZ2 RUGGED CAMERA

The KODAK PIXPRO WPZ2 Digital Camera is the perfect companion to get wet. Shockproof, dustproof, and adventure ready, the WPZ2 was built to take on the go and be used in, on and under the water. With a host of scene modes and 1080p HD video to help you capture your best shots, the WPZ2 is not going to miss a beat. Built-in Wi-Fi® allows you to connect the WPZ2 to your iOS<sup>™</sup>/ANDROID<sup>™</sup> device and share your outdoor adventures with friends or on social media. KODAK PIXPRO Digital Cameras – Tell your story.

#### FEATURES:

- 16 MP CMOS Sensor
- 4x Optical Zoom
- 1080p HD Video
- 15m Waterproof
- 2m Shockproof/Dustproof
- Wi-Fi<sup>®</sup> Connection
- Li-ion Battery