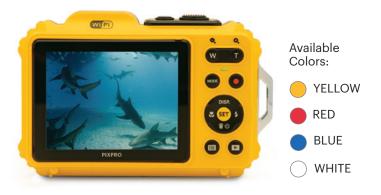

# WPZ2 RUGGED CAMERA

The KODAK PIXPRO WPZ2 Digital Camera is the perfect companion to get wet. Shockproof, dustproof, and adventure ready, the WPZ2 was built to take on the go and be used in, on and under the water. With a host of scene modes and 1080p HD video to help you capture your best shots, the WPZ2 is not going to miss a beat. Built-in Wi-Fi® allows you to connect the WPZ2 to your iOS<sup>™</sup>/ANDROID<sup>™</sup> device and share your outdoor adventures with friends or on social media. KODAK PIXPRO Digital Cameras – Tell your story.

#### FEATURES:

- 16 MP CMOS Sensor
- 4x Optical Zoom
- 1080p HD Video
- 15m Waterproof
- 2m Shockproof/Dustproof
- Wi-Fi<sup>®</sup> Connection
- Li-ion Battery