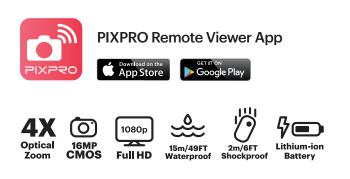

#### FEATURES:

- 16 MP CMOS Sensor
- 4x Optical Zoom
- 1080p HD Video
- 15m Waterproof
- 2m Shockproof/Dustproof
- Wi-Fi<sup>®</sup> Connection
- Li-ion Battery

### KODAK PIXPRO WPZ2 DIGITAL CAMERA

| SPECIFICATIONS                                                | WPZ2                                                                                                                                                                                                                                |
|---------------------------------------------------------------|-------------------------------------------------------------------------------------------------------------------------------------------------------------------------------------------------------------------------------------|
| Effective Image Sensor Pixels                                 | 16.35 Megapixels                                                                                                                                                                                                                    |
| Total Image Sensor Pixels                                     | 16.76 Megapixels [1/2.3" BSI CMOS]                                                                                                                                                                                                  |
| Lens                                                          |                                                                                                                                                                                                                                     |
| Focal Length                                                  | 4.9 mm (Wide) — 19.6 mm (Tele)                                                                                                                                                                                                      |
| [ 35mm film equivalent ]                                      | [27 mm (Wide) — 108 mm (Tele)]                                                                                                                                                                                                      |
| F number                                                      | F3.0 (Wide) — F6.6 (Tele)                                                                                                                                                                                                           |
| Lens Construction                                             | 7 groups 7 elements                                                                                                                                                                                                                 |
| Optical Zoom                                                  | 4x                                                                                                                                                                                                                                  |
| Focusing Range                                                | Normal: (Wide) $60 \text{cm} - \infty$ (Tele) $100 - \infty$<br>Macro: $5 \text{cm} - \infty$ (Wide Only)                                                                                                                           |
| Autofocus System                                              | TTL Autofocus                                                                                                                                                                                                                       |
| Anti-Handshake                                                | Digital Image Stabilization                                                                                                                                                                                                         |
| Digital Zoom                                                  | 6x Digital Zoom (Combined Zoom: 24x)                                                                                                                                                                                                |
| Number of Recording Pixels<br>Still Image                     | (4:3) 16MP: 4608x3456, 10MP: 3648x2736, 5MP: 2592x1944, 3MP: 2048x1536, 0.3MP: 640x480, (3:2) 14MP: 4608x3072, (16:9) 12MP: 4608x2592, 2MP: 1920x1080                                                                               |
| Movie                                                         | 1920x1080: 30fps, 1280x720: 60 fps / 30fps, 640x480: 30fps; High Speed Movie 640x480: 120fps                                                                                                                                        |
| Image Compression                                             | Best, Fine, Normal                                                                                                                                                                                                                  |
| DCF, DPOF (Ver1.1) Support                                    | Yes                                                                                                                                                                                                                                 |
| File Format                                                   |                                                                                                                                                                                                                                     |
| Still Image                                                   | Exif 2.3 (JPEG)                                                                                                                                                                                                                     |
| Movie                                                         | MOV [Image: H. 264; Audio: Linear PCM (Monaural)]                                                                                                                                                                                   |
| Shooting Modes                                                | Auto, P, M, Wi-Fi, SCN, Movie, Underwater, Panorama, Children, Portrait, Night Portrait, Landscape, Sport, Sunset, Fireworks, Snow, Party, Beach, Night Landscape, Glass, Panning Shot, Indoor, Leaf, Museum, Imaging Stabilization |
| Detection Features                                            | Face, Smile, Blink                                                                                                                                                                                                                  |
| Waterproof                                                    | Up to 15m / 49ft                                                                                                                                                                                                                    |
| Shockproof                                                    | Up to 2m / 6ft                                                                                                                                                                                                                      |
| Dustproof                                                     | Equivalent to JIS/IEC (IP6X)                                                                                                                                                                                                        |
| Red-Eye Removal                                               | Yes                                                                                                                                                                                                                                 |
| HDR (High Dynamic Range)                                      | Yes (Post-Processing)                                                                                                                                                                                                               |
| Scan Panorama                                                 | Up to 360°                                                                                                                                                                                                                          |
| LCD Display                                                   | 2.7 inch (230K Pixels)                                                                                                                                                                                                              |
| ISO Sensitivity                                               | Auto, ISO 100/200/400/800/1600/3200                                                                                                                                                                                                 |
| AF Method                                                     | Single AF, Multi-AF (TTL 25-point), Face-Detection                                                                                                                                                                                  |
| Exposure Metering Method                                      | Artificial Intelligence AE (AiAE), Center-Weighted Average, Spot (Fixed to Center of Frame), Face AE                                                                                                                                |
| Exposure Control Method                                       | Program AE (AE-Lock Available)                                                                                                                                                                                                      |
| Exposure Compensation                                         | +/- 3EV in 1/3 Step Increments                                                                                                                                                                                                      |
| Shutter Speed                                                 | 1/2000 ~ 4 Seconds (Manual: 30 Seconds)                                                                                                                                                                                             |
| Burst Mode                                                    | Approx. 6fps (Full Resolution)                                                                                                                                                                                                      |
| Playback Modes                                                | Single, Index (9/16 Thumbnails), Slide Show, Date, Burst Shooting, Zoom (Approx. ×2 ~ ×8)                                                                                                                                           |
| White Balance Control<br>Flash                                | Auto (AWB), Daylight, Cloudy, Fluorescent, Fluorescent CWF, Incandescent, Manual, Underwater, Color Temperature, Setting (1900K ~ 10000K)                                                                                           |
| Flash Method<br>Flash Modes<br>Shooting Range<br>Recycle Time | Internal<br>Auto, Red-Eye Reduction, Fill Flash, Slow Synchro, Red-Eye Reduction + Slow Synchro, Force Off<br>(Wide) Approx. 0.3m ~ 5.2m (ISO800) (Tele) Approx. 1.0m ~ 2.4m (ISO800)<br>6 seconds or less                          |
| Recording Media                                               | Internal Memory: Approx. 8MB, microSD/ microSDHC Card (Up to 32GB Support/Class 4 or Higher) [MMC Card Not Supported]                                                                                                               |
| Other Features                                                | Wi-Fi (802.11 b/g/n), Remote Control (via iOS™/ANDROID™ Device), Multi-Language Support (26 Languages)                                                                                                                              |
| Jacks                                                         | USB 2.0 (Micro 5 pin USB)                                                                                                                                                                                                           |
| Power                                                         | Rechargeable Li-ion Battery (LB-015), 3.7V 700mAh, In-Camera Charging                                                                                                                                                               |
| Shooting Capability<br>(Battery Performance)                  | Approx.200 Shots (Based on CIPA Standards), Approx. 1h 10min for Video (@1080p/30fps)                                                                                                                                               |
| Operation Environment                                         | Temperature: 32° – 104°F / 0° – 40°C, Humidity: 0 – 90%                                                                                                                                                                             |
| Dimensions (WxHxD)                                            | Approx. 103.2 × 66.7 × 52.4 mm / 4.06 × 2.62 × 2.06 in. (Based on CIPA Standards)                                                                                                                                                   |
| Weight                                                        | Approx. 6.21 oz. / 176g (Body Only)                                                                                                                                                                                                 |
| Supplied Accessories                                          | Rechargeable Li-ion Battery, Wrist Strap, Quick Start Guide, USB cable, Warranty Card, and Service Card                                                                                                                             |