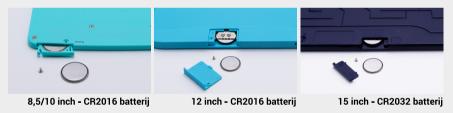

#### Vervang de batterij van de LCD Tekentablet

Het kan voorkomen dat de LCD Tekentablet wordt geleverd met een lege batterij. Dit komt doordat de tablet geen 'stand-by' functie heeft.

De LCD Tekentablet van Must-Have for Kids® wordt geleverd met een extra batterij. De batterij vervang je door het schroefje los te draaien en de batterij te verwisselen. Schroef na het verwisselen van de batterij de LCD Tekentablet eerst dicht, voor de LCD Tekentablet in gebruik wordt genomen.