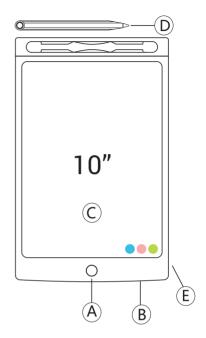

#### Instructies

- (A) Wisknop
- B Batterij
- C Tekengebied
- D Stylus
- (E) Vergrendelknop