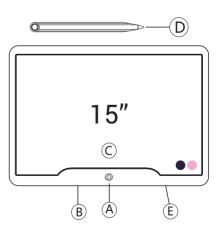

#### Instructies

- (A) Wisknop
- B Batterij
- C Tekengebied
- D Stylus
- (E) Vergrendelknop