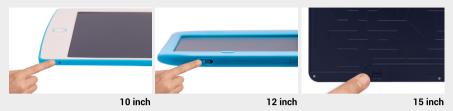

De LCD Tekentablet van Must-Have for Kids® wordt vergrendeld geleverd. De LCD Tekentablet 8,5 inch heeft géén schermvergrendeling.

#### Controleer de schermvergrendeling

Dit doe je via het schuifje aan de achter of zijkant van de tablet. Werkt de tablet nog niet? Lees dan verder onder de afbeeldingen.