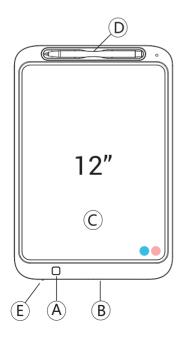

#### Instructies

- (A) Wisknop
- B Batterij
- C Tekengebied
- D Stylus
- (E) Vergrendelknop