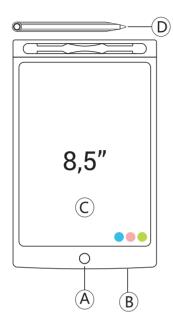

#### Instructies

- (A) Wisknop
- B Batterij
- C Tekengebied
- D Stylus
- (E) Vergrendelknop

De LCD Tekentablet van Must-Have for Kids® wordt vergrendeld geleverd. De LCD Tekentablet 8,5 inch heeft géén schermvergrendeling.