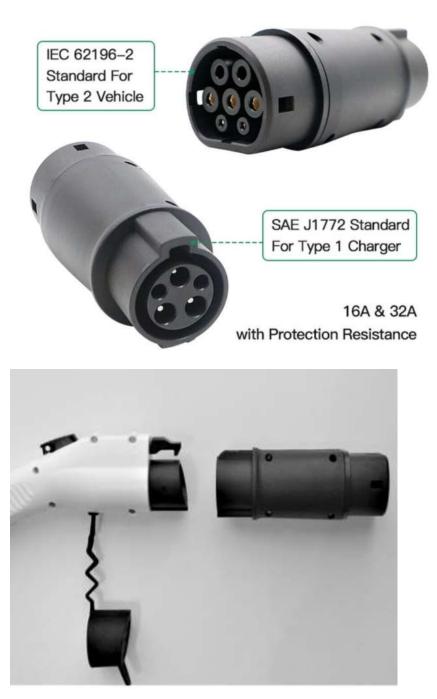

## Type 1 to Type 2 Plug Adapter User Manual

The adapter is designed for all electric cars that have a type 2 connector and need to use a charging cable with a type 1 connector. The adapter is compact and weighs 500 g, which means convenient handling and easy connection to the car and the charging cable.

#### Specifications:

Plug type 2 (mennekes) (electric car) Socket type 1 (charging cable) Maximum current: 32A Maximum power: 7,4kW Maximum voltage: 250V Temperature resistance Weight: 0.5 kg Adapter length: 15 cm Black colour