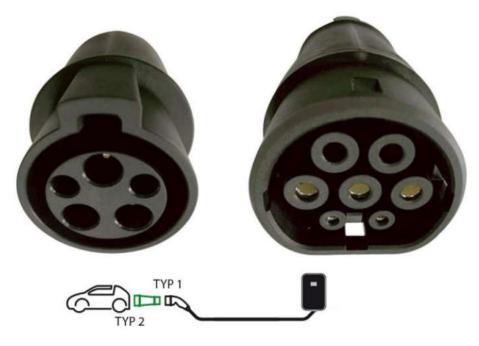

## Type 1 to Type 2 Plug Adapter User Manual

The adapter is designed for all electric cars that have a type 2 connector and need to use a charging cable with a type 1 connector. The adapter is compact and weighs 500 g, which means convenient handling and easy connection to the car and the charging cable.

#### Specifications:

Plug type 2 (mennekes) (electric car) Socket type 1 (charging cable) Maximum current: 32A Maximum power: 7,4kW Maximum voltage: 250V Temperature resistance Weight: 0.5 kg Adapter length: 15 cm Black colour