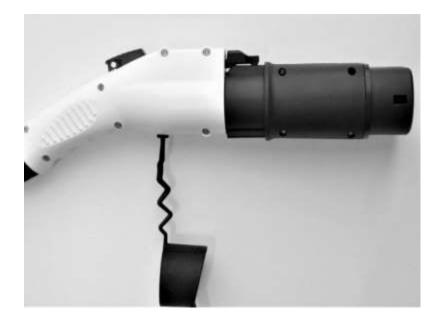

#### Installation:

Locate your Type 1 electric vehicle charger.

Insert the Type 1 connector of the adapter into your electric vehicle charger cable Align the Type 2 connector of the adapter with the Type 2 socket of your EV car Insert the Type 2 connector of the adapter into Type 2 socket of your EV car Ensure a secure connection between all connectors.