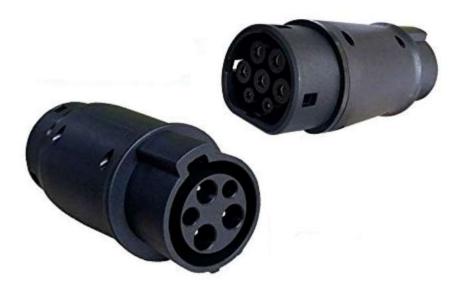

## Type 1 to Type 2 Plug Adapter User Manual

The adapter is designed for all electric cars that have a type 2 connector and need to use a charging cable with a type 1 connector. The adapter is compact and weighs 500 g, which means convenient handling and easy connection to the car and the charging cable.

#### Specifications:

Plug type 2 (mennekes) (electric car) Socket type 1 (charging cable) Maximum current: 32A Maximum power: 7,4kW Maximum voltage: 250V Temperature resistance Weight: 0.5 kg Adapter length: 15 cm Black colour