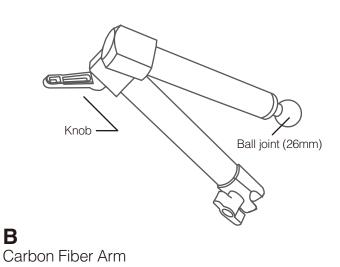

## Wall | Counter Mount

Installation Guide

MagConnect Adapter

Wall I Counter Mount Base

**D**Cases / Holders