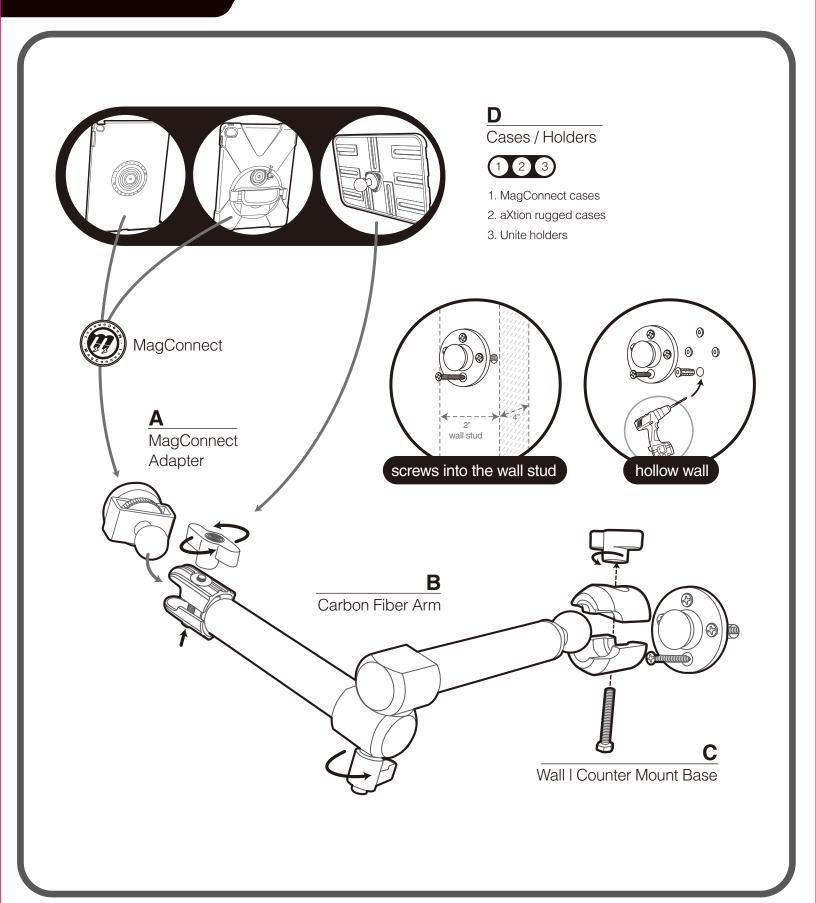

## Wall | Counter Mount

Installation Guide

MagConnect Adapter

Wall I Counter Mount Base

**D**Cases / Holders