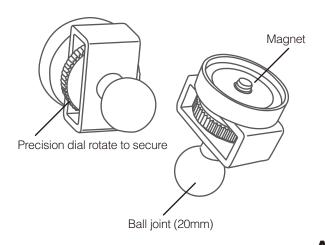

## Wall | Counter Mount

Installation Guide

MagConnect Adapter

Wall I Counter Mount Base

**D**Cases / Holders