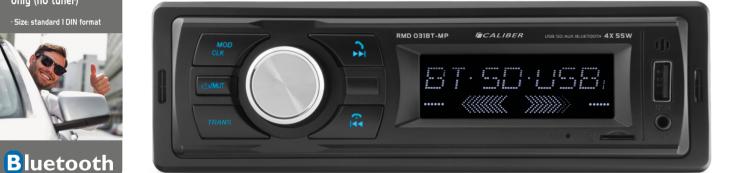

# RMD 031BT-MP

MEDIA PLAYER WITH USB/SD, AUX-INPUT AND BLUETOOTH® WIRELESS **TECHNOLOGY** 

#### SPECIFICATIONS:

- NO radio tuner
- Max power 4x 55 Watt
- Plays USB and micro SD (up to 32GB)
- MP3 playback

Maximálny výkon 4x 55W • MP3 prehrávač • USB port a micro SD kariet (až 32 GB) • AUX-in 3,5 mm stereo jack • RCA výstup

- Aux-in 3,5mm stereo jack
- RCA output
- Wireless Bluetooth® technology
- Only 35mm mounting depth

A2DP + AVRCP audio streaming

Recessed built-in ISO connector

💷 USB/SD speler met Bluetouth draadloze technologie • geen tuner • Max. vermogen 4x 55 Watt • Speelt MP3 af • USB-poort en micro SD-lezer (tot 32GB) • AUX-in 3,5 mm stereo jack • RCA-uitgang 📵 Lecture USB/ 