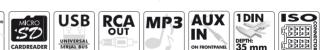

#### SPECIFICATIONS:

- NO radio tuner
- Max power 4x 55 Watt
- Plays USB and micro SD (up to 32GB)
- MP3 playback

Maximálny výkon 4x 55W • MP3 prehrávač • USB port a micro SD kariet (až 32 GB) • AUX-in 3,5 mm stereo jack • RCA výstup

- Aux-in 3,5mm stereo jack
- RCA output
- Wireless Bluetooth® technology
- Only 35mm mounting depth

A2DP + AVRCP audio streaming

Recessed built-in ISO connector

💷 USB/SD speler met Bluetouth draadloze technologie • geen tuner • Max. vermogen 4x 55 Watt • Speelt MP3 af • USB-poort en micro SD-lezer (tot 32GB) • AUX-in 3,5 mm stereo jack • RCA-uitgang 📵 Lecture USB/ 