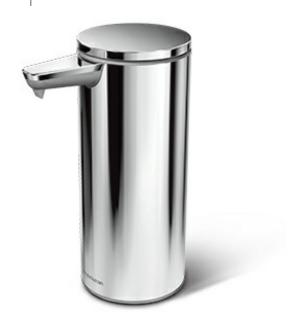

## 9 oz. sensor pump

specs

sku # ST1044

upc# 838810020426

material polished stainless

steel

product (W.D.H.) 2.8 x 4.4 x 6.8

box dimensions 7 x 4.4 x 8.8

## touch-free

Neat, easy and automatic. Touch-free operation means no germs passed on, and no smudges left behind.

clog-proof tubing pump

For precise and consistent soap flow.

funnel refill opening

Makes it easy to refill your sensor pump without messy drips.

variable dispense

Position your hand up close for a little soap and farther away for more.

no-drip valve

Flexible silicone valve snaps shut to create a seal preventing messy drips.

look, no batteries

Recharge plug on the back is easy to access, and one charge lasts up to 3 months.

waterproof for easy cleaning

With an IP67 rating, you can rinse the pump in the sink to keep it clean.