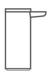

## 9 oz. sensor pump

specs

sku # ST1044

upc# 838810020426

material polished stainless

steel

product (W.D.H.) 2.8 x 4.4 x 6.8

box dimensions 7 x 4.4 x 8.8

MC box 14.8 x 13.9 x 9.4

(in)

weight w/pkg 1.7 lbs.

MC quantity 6

MC weight 9.9 lbs.

MC cube 1.119 ft.3

(lbs / ft^3)

product (W.D.H.) 7 x 11.2 x 17.2

(kg / m)

**4.4"** 11.2 cm

**2.8"** 7.0 cm