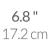

MC box 14.8 x 13.9 x 9.4

(in)

weight w/pkg 1.7 lbs.

MC quantity 6

MC weight 9.9 lbs.

MC cube 1.119 ft.3

(lbs / ft^3)

product (W.D.H.) 7 x 11.2 x 17.2

(kg / m)

**4.4"** 11.2 cm

**2.8"** 7.0 cm