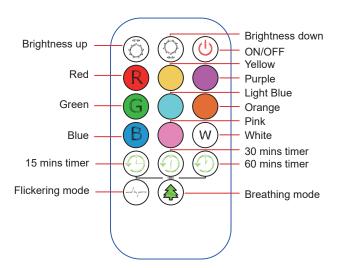

.
- Silicone part can be detached and is machine washable.

#### Instructions

- Charge the night lamp fully for first time use. The light indicator light will stay red while charging.
- Press the main power button to turn on lamp to warm white light mode.
- Tap the silicone surface to switch between colors and modes.



### **Tap Functions**

- Push the power button to start the lamp in warm white mode.
- · First tap will switch lamp to bright white light.
- Second tap will start slow-changing colors.
- Third tap will speed up the color changes.
- Fourth tap will pause the lamp on a color.
- Continue tapping the lamp to restart the cycle.

#### Caution

1.Do not dismantle the internal light fitting.

2.If not using the lamp for a long period store it somewhere dry.

## Remote Functions: