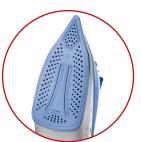

## **Cordless steam iron** DB 3706

- Scratch-resistant ceramic soleplate with outstanding sliding behaviour
- Cordless ironing without interfering cable
- 7 functions:
  - Spray device
  - Steam jet function
  - Vertical steam
  - Dry function (steam can be switched off)
  - Self-cleaning function (switchable)
  - Anti-drip function
- Anti-calc filter system
- Stepless temperature control
- Uniform steam distribution through 56 steam nozzles
- 4-level steam control (0-1-2-3)
- Transparent water container (approx. 350 ml)
- Secure stand due to rubberized feet
- Flexible cable feed
- Indicator light
- 220-240 V, 50/60 Hz, 2400 W max.

## 2400 watt max.

Scratch-resistant ceramic soleplate