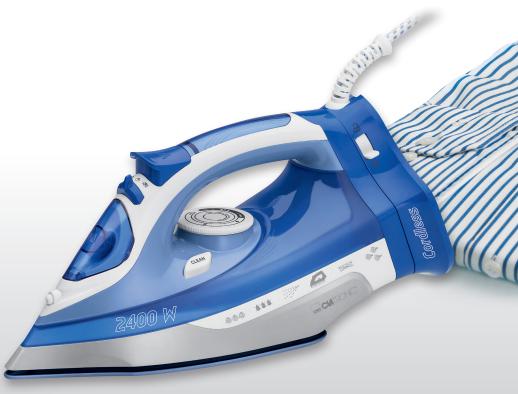

## **Cordless steam iron** DB 3706

- Scratch-resistant ceramic soleplate with outstanding sliding behaviour
- Cordless ironing without interfering cable
- 7 functions:
  - Spray device
  - Steam jet function
  - Vertical steam
  - Dry function (steam can be switched off)
  - Self-cleaning function (switchable)
  - Anti-drip function
- Anti-calc filter system
- Stepless temperature control
- Uniform steam distribution through 56 steam nozzles
- 4-level steam control (0-1-2-3)
- Transparent water container (approx. 350 ml)
- Secure stand due to rubberized feet
- Flexible cable feed
- Indicator light
- 220-240 V, 50/60 Hz, 2400 W max.

## **2 in 1** – can also be used cordless

## 2400 watt max.

Scratch-resistant ceramic soleplate