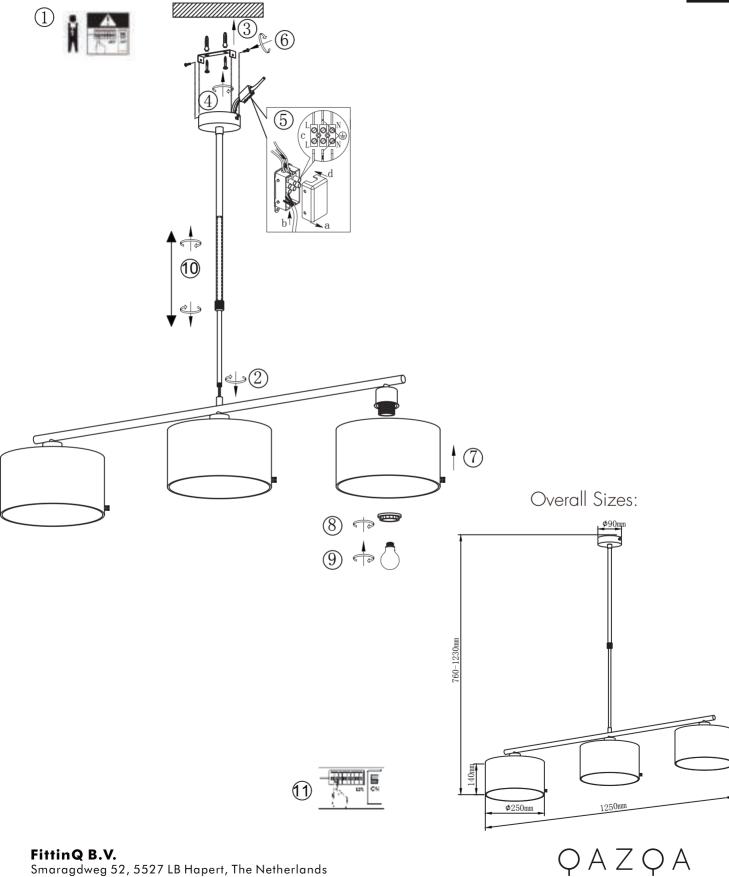

## SAFETY INSTRUCTION

Please study the instruction manual and below information carefully before installing or using this product. Please keep this user manual for further reference

- 1. The luminaires may only be installed by authorized and qualified technicians according the valid regulations for electrical installation.
- 2 Maintenance of the luminaires is limited to their surfaces. During maintenance no moisture can come into contact with any areas of the terminal connections or voltage control parts.
- 3. The electrical supply must be switched off at the outset, preferably by means of a switch in the distribution box, before any installation, maintenance or repair work is undertaken.
- 4. Exterior lighting must not be installed during rain.
- 5. Take account of the minimal separation distance from other objects and the room required around the fitting.
- 6. If in any doubt, consult a professional, taking local installation requirements into account. Some countries stipulate that lighting may be installed only by registered installers.
- 7. Clamping screws in electrical connections must be adequately tightened. This is particularly the case with 12V low voltage conductors.
- 8. Clean with a clean, dry cloth or brush, use no solvents or abrasives. Avoid dampness on all electrical components
- 9. Take account of all available technical information.
- 10. Meaning of symbols: