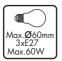

Protection Class III: the fitting is low voltage

Minimum distance from lighted objects (meters)

The type of lamp and maximum size and wattage indicated in each lighting unit must not be exceed; different items require different kind of light sources with different bulb icons