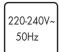

The armature is designed to work only with the indicated voltage. Different items require different working voltage.

The luminaire can be used in combination with a dimmer

The reference light angle and light space of the luminaire