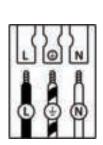

This luminaire cannot be disposed together with normal domestic waste in standard rubbish can, but you have to bring it to a staging area for electrical waste

11. Take note of the symbols when connecting wires:

|   | (DE)                     | (GB)               | (FR)                                   | (NL)                        | (PL)                   | (NO)                  | (DK)                  |
|---|--------------------------|--------------------|----------------------------------------|-----------------------------|------------------------|-----------------------|-----------------------|
| L | Stromführender<br>Leiter | Live conductor     | Conducteur                             | Spanning-<br>voerende draad | Przewód<br>prądowy     | Strømførende<br>leder | Strømførende<br>leder |
| 1 | Schutzleiter             | Earth<br>conductor | Conducteur de<br>protection<br>(terre) | Aardkabel                   | Przewód<br>uziemiający | Jordledningen         | Jordledningen         |
| N | Neutralleiter            | Neutral conductor  | Conducteur<br>neutre                   | Nulleider                   | Przewód<br>zerowy      | Nøytralleder          | Neutralleder          |

|   | (SE)                   | (FI)        | (IT)                      | (ES)                      | (CZ)                 | (PT)                 | (GR)                   |
|---|------------------------|-------------|---------------------------|---------------------------|----------------------|----------------------|------------------------|
| L | Strömförande<br>ledare | Virtajohdin | Conduttore sotto tensione | Conductor de<br>corriente | Vodič pod<br>napětím | Condutor vivo        | Ρευματοφόρος<br>αγωγός |
|   | Skyddsledare           | Suojajohdin | Conduttore di<br>terra    | Conductor de protección   | Ochranný<br>vodič    | Condutor de<br>terra | Αγωγός γείωσης         |
| N | Neutralledare          | Nollajohdin | Conduttore<br>neutro      | Conductor<br>neutro       | Neutrální<br>vodič   | Condutor<br>neutro   | Ουδέτερος<br>αγωγός    |