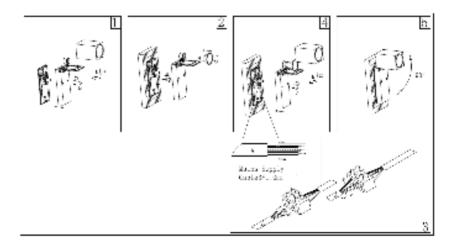

### **INSTALLATION INSTRUCTION**

- 1.) Drill two holes on the wall and insert two plastic expansion bolts in it.
- 2.) Fix the plate on the plastic expansion piece with self-tapping screws.
- 3.) Connect the supply leads with terminal.
- 4.) Open the lamp and install the bulb in the lamp
- 5.) Fix the lamp body on the plate and tighten the screws.
- 6.) Switch on and test.