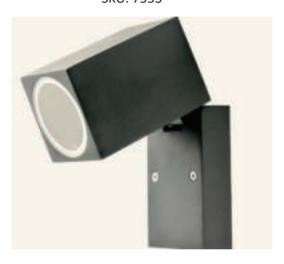

# INSTALLATION INSTRUCTION

OUTDOOR WALL LAMP Model No: VT-7611 SKU: 7553

# **TECHNICAL PARAMETERS**

| Input Voltage:           | AC220-240V,50Hz |
|--------------------------|-----------------|
| Holder                   | GU10 35W(MAX)   |
| <b>Protection Rating</b> | IP44            |
| Unit size                | 92*66*100mm     |