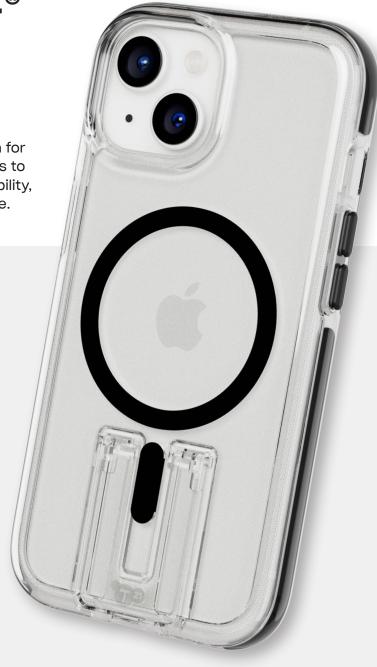

# EVO CRYSTAL KICK

WITH MAGSAFE®

# FOR THE IPHONE 15 RANGE

Developed with our pioneering 16ft FlexShock™ multi-drop impact protection, our sustainable bio-spice ingredient making this case over 60% biodegradable, the integrated kickstand function for landscape & portrait viewing, UV-resistant agents to ensure lifelong clarity and full MagSafe® compatibility, the Evo Crystal Kick is whatever you need it to be.

#### MagSafe® Compatible

Embedded with a magnetic ring, this case is compatible with all your MagSafe® accessories.

## **Integrated Kickstand**

Flexible positioning for portrait & landscape viewing.