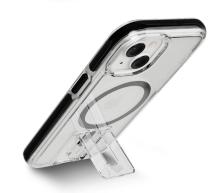

## **Integrated Kickstand**

Flexible positioning for portrait & landscape viewing.