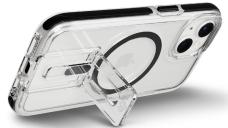

## **Integrated Kickstand**

Flexible positioning for portrait & landscape viewing.