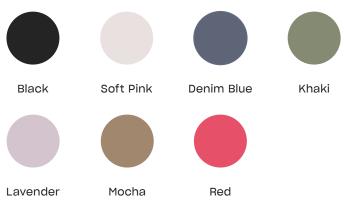

SENTING**

# **EVO LITE**

# FOR THE IPHONE 15 RANGE

Designed to give you unbeatable 10ft multi-drop impact protection, our sustainable bio-spice ingredient making this case totally biodegradable, and a great handheld experience with a lightweight body and a textured grip, the EvoLite is affordable impact protection you can rely on.



#### **Ready for Impact**

10ft Impact Protection, thanks to our lab-tested materials and design innovations, protects your device drop after drop for the lifetime of your device.



#### **Waste Responsible Innovation\***

With our innovative bio-spice formula, this case breaks down into the earth once you're finished with it, leaving no trace of microplastics.













### **PRESENTING**

# **EVO LITE**

## FOR THE IPHONE 15 RANGE

#### AVAILABLE IN







#### **Impact Protection: 10ft (3m)**

Thanks to our lab-tested materials and design innovations, protects your device drop after drop.



## **Easy-to-Press Buttons**

Ultra-responsive and compatible buttons.



#### **Waste Responsible Innovation**

Independently tested to breakdown naturally into the earth.\*



#### **Textured Grip**

With built-in ribs this case is ergonomically designed to sit in your hand securely.



#### **Enhanced Camera Protection**

Subtle raised bevel detailing around the camera lenses.



#### Lightweight

Super lightweight, no bulk and easy to hold.



#### **Slim Profile**

Leave bulky cases behind, with easy to hold and streamlined cases.



#### **Impact Absorbing Ribs**

Impact absorbing ribs & air pockets.