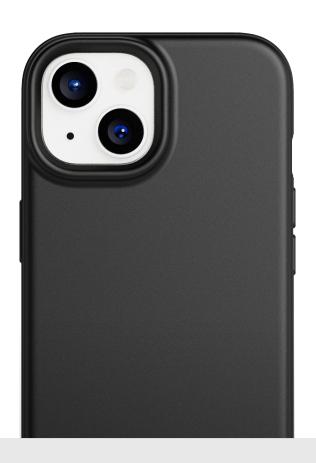

#### **Enhanced Camera Protection**

Subtle raised bevel detailing around the camera lenses.