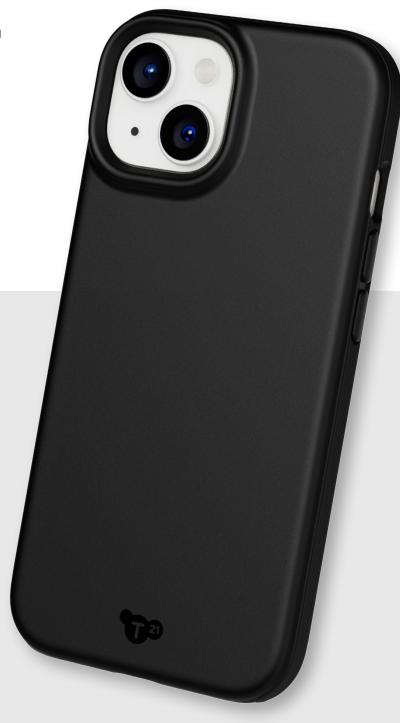

# FOR THE IPHONE 15 RANGE

Designed to give you unbeatable 10ft multi-drop impact protection, our sustainable bio-spice ingredient making this case totally biodegradable, and a great handheld experience with a lightweight body and a textured grip, the EvoLite is affordable impact protection you can rely on.

#### **Ready for Impact**

10ft Impact Protection, thanks to our lab-tested materials and design innovations, protects your device drop after drop for the lifetime of your device.

#### **Enhanced Camera Protection**

Subtle raised bevel detailing around the camera lenses.