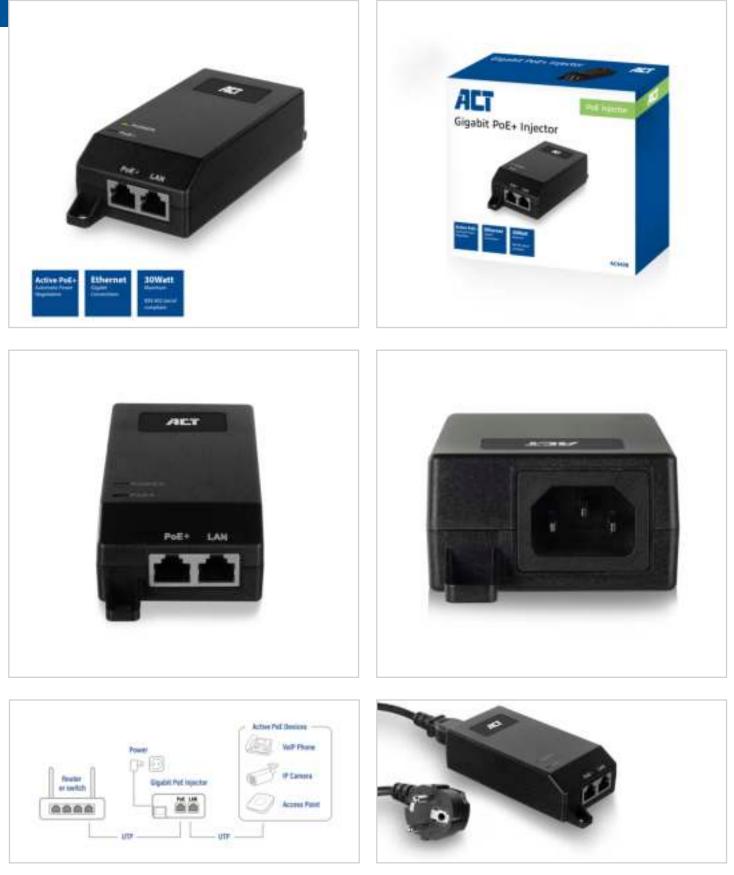

## **Bullets**

- Powers IP devices at locations without power outlet via a single UTP cable
- Automatic power detection: IEEE 802.3af/at compliant
- Gigabit ethernet connection
- PoE Power : Power+: pin 1 & pin 2, Power-: pin 3 & pin 6
- Integrated wall mount
- Plug and play

| Taskaisel an eas       |                                                                |
|------------------------|----------------------------------------------------------------|
| Technical spece        |                                                                |
| LAN speed              | : 10/100/1000 Mbps                                             |
| Standards              | : IEEE802.3, IEEE802.3u, IEEE802.3ab, IEEE802.3af, IEEE802.3at |
| Power max.             | : 30 W                                                         |
| Mounting               | : Integrated wall mount                                        |
| Dimensions             | : 11,7 x 3,4 x 5,8 cm                                          |
| RJ45 ports             | : 2                                                            |
| PoE+ ports             | : 1                                                            |
| 10/100/1000 Mbps ports | : 2                                                            |
| Colour                 | : Black                                                        |
|                        |                                                                |

# Story

Power your network equipment such as: an access point or VOIP telephone via a single network cable with the AC4438 Gigabit PoE+ Injector. This PoE+ injector is a perfect solution when installing a network device at a location where there is no power socket available. Or whether you want to connect an active PoE+ device which cannot be powered by an power supply. The PoE+ injector automatically determines the correct power. It complies with the 802.3af/at PoE+ standard (max. 30W) and is therefore suitable for all hardware that supports this standard. Besides, the AC4438 has a Gigabit ethernet connection to ensure fast data transfer. The AC4438 is equipped with an integrated wall mount.