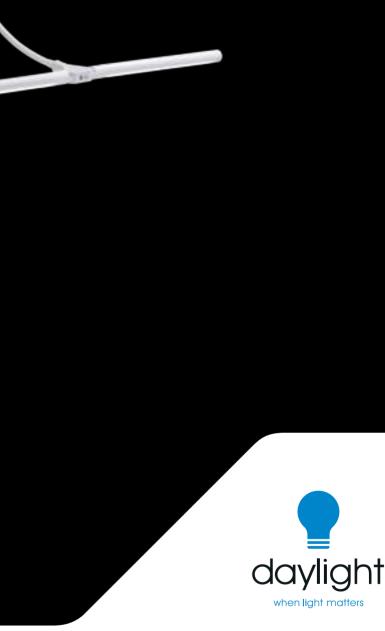

# $\begin{array}{c} \mathsf{DuoLamp}^{\mathsf{TM}}\\ \mathsf{FLOOR} \end{array}$

Double your light and eliminate shadows with the DuoLamp Floor. The adjustable arm directs light exactly where needed, making this lamp a great addition to any salon offering eyelash, eyebrow or tattooing services. With its slim and sleek design, the DuoLamp Floor is unobtrusive and emits a fantastic quality of light and accurate colour matching due to its 56 bright, high quality LEDs.

## **FEATURES**

- Double shade increases your illuminated work surface
- Flexible arm directs light exactly where needed
- Bright daylight LEDs for true colour matching
- Touch switch dimmer with 4 brightness levels
- Lamp brightness: 2,090 Lux at 30cm (12")