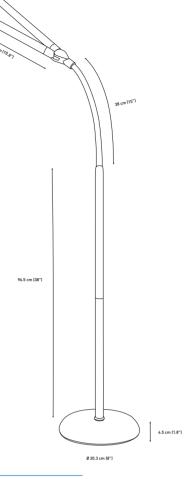

### Product information

| Weight       |  |
|--------------|--|
| Colour       |  |
| Cable length |  |

### 3.5 kg (7.8 lb) white 1.8 m (68.9")