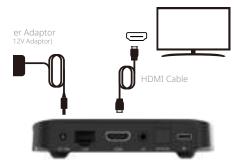

## **Accessories**

YAY Box

Remote Conti

DC 12V Adaptor

HDMI

#### Rear

- 1 DC 12V
- 2 LAN
- 3 HDMI

- 4 AV
- 5 OPTICAL
- 6 Type C