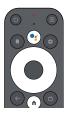

#### **Remote Control**

#### Get a little help on your big screen.

Use your voice to search what's on now, change channels, record a show, open apps, and more. Just ask Google.

same time, release, de. ssing any of pairing