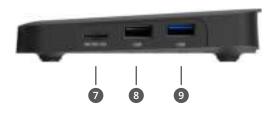

## **Accessories**



YAY Box



Remote Conti



DC 12V Adaptor



HDMI



#### Rear



- 1 DC 12V
- 2 LAN
- 3 HDMI

- 4 AV
- 5 OPTICAL
- 6 Type C

# **Right Side**



7 MICRO SD

9 USB 3.0

8 USB

## llation





#### **Remote Control**



#### Get a little help on your big screen.

Use your voice to search what's on now, change channels, record a show, open apps, and more. Just ask Google.

same time, release, de. ssing any of pairing



#### Android TV™

#### Complete the on-screen setup

Follow the on-screen instructions using your remote to navigate through the setup process.



6

#### **Android TV**

Easily access live TV, DVR, on-demand, streaming apps, and more on YAY OTT Box. Ask Google to control it all using your voice.



7

## **Specification**

#### Hardware

#### Power

| Chipset | Amlogic S905X3-B |
|---------|------------------|
| RAM     | 2GB              |
| Flash   | 8GB eMMC         |
|         |                  |

| DC Input Ra