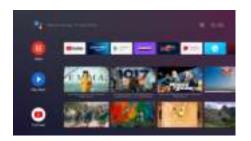

#### Android TV™

#### **Android TV**

Easily access live TV, DVR, on-demand, streaming apps, and more on YAY OTT Box. Ask Google to control it all using your voice.

7