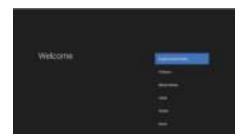

#### Complete the on-screen setup

Follow the on-screen instructions using your remote to navigate through the setup process.

6