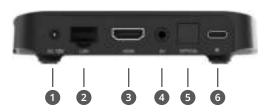

## **Accessories**



YAY Box



Remote Conti



DC 12V Adaptor



HDMI



#### Rear



- 1 DC 12V
- 2 LAN
- 3 HDMI

- 4 AV
- 5 OPTICAL
- 6 Type C

# **Right Side**



7 MICRO SD

9 USB 3.0

8 USB

## llation





#### **Remote Control**



#### Get a little help on your big screen.

Use your voice to search what's on now, change channels, record a show, open apps, and more. Just ask Google.

same time, release, de. ssing any of pairing



#### Android TV™

#### Complete the on-screen setup

Follow the on-screen instructions using your remote to navigate through the setup process.



6

#### **Android TV**

Easily access live TV, DVR, on-demand, streaming apps, and more on YAY OTT Box. Ask Google to control it all using your voice.



7

## **Specification**

#### Hardware

#### Power

| Chipset | Amlogic S905X3-B |
|---------|------------------|
| RAM     | 2GB