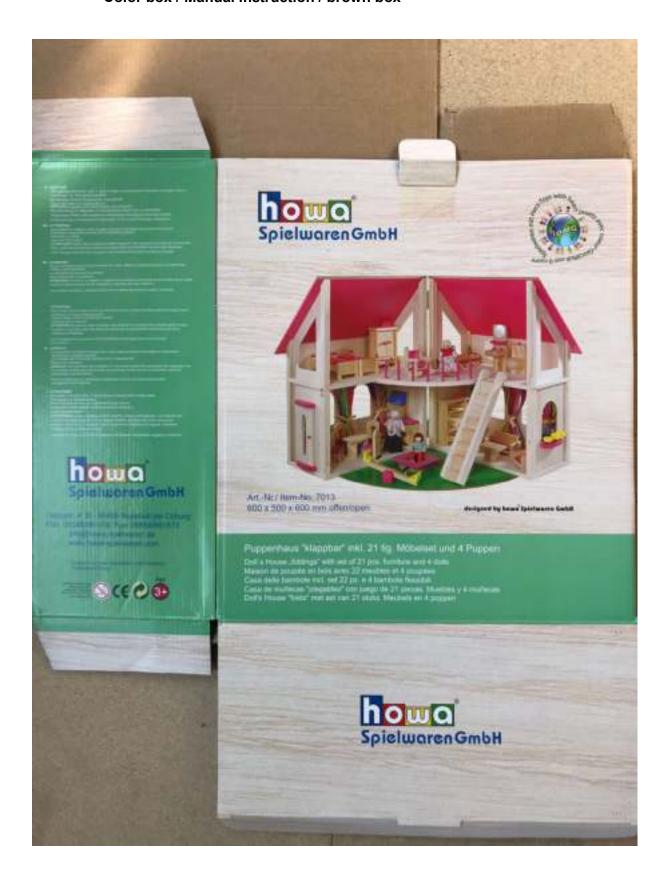

# Legal marking according EN 71

## Item.No. 7013 - Wooden dolls house



howa Spielwaren GmbH

Liebigstr. 4

96465 Neustadt / Cbg. - Germany

Brand: howa

**Legal marking according EN 71** 

CE marking is on

- On item



- Color box / Manual instruction / brown box





#### D ACHTUNG

Nicht geeignet für Kinder unter 3 Jahren wegen verschluckbarer Kleinteile. Erstickungsgefahr. Benutzung nur unter unmittelbarer Aufsicht von Erwachsenen. Von Feuer fernhalten. Die Montage ist durch Erwachsene vorzunehmen. Diese Information ist aufzubewahren!

#### GB WARNING!

(E) Not suitable for children under under 3 years because of small parts. Suffocation hazard. Use only under direct supervision of adults. Keep away from fire, The assembly is to be carried out by adults. Keep this information!

#### FR ATTENTION!

(BE) Ne convient pas aux enfants de moins de 3 ans à cause des pétites pièces. Risque de suffocation. Utiliser uniquement sous surveillance directe des adultes. Tenir éloigné du feu. L'assemblage doit être fait par des adultes/Gardez cette information?