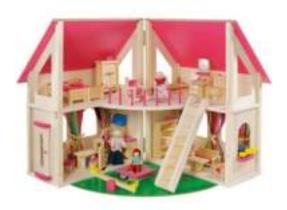

## Item.No. 7013 - Wooden dolls house

howa Spielwaren GmbH

Liebigstr. 4

96465 Neustadt / Cbg. - Germany

Brand: howa

**Legal marking according EN 71** 

CE marking is on

- On item

Wooden dolls house

The object of the declaration described in point 4 is in conformity with the relevant EU harmonisation legislation.

References to the relevant harmonised standards used, or references to the specifications in relation to which conformity is declared: