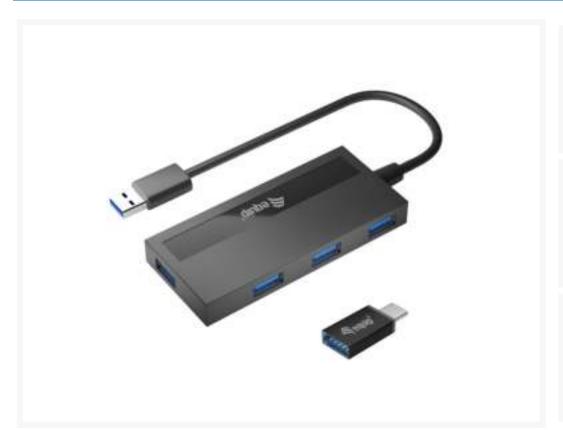

# 128956 4-Port USB 3.0 Hub with USB-C Adapter

### **Short Description**

- 1. Add 4 USB 3.2 Gen 1 ports to your PC/notebook
- 2. USB 3.0 super speed (5Gb/s)
- 3. USB Powered
- 4. Simple Plug-and-Play installation
- 5. Included a USB-C adapter

## **Description**

This 4 Ports USB 3.0 hubmakes it possible to expand your Netbook, Notebook or PC with 4 extra USB 3.0 ports with only using free USB 3.0 port! You can easily add up to 4 USB devices or gadgets to your netbook, notebook or PC.