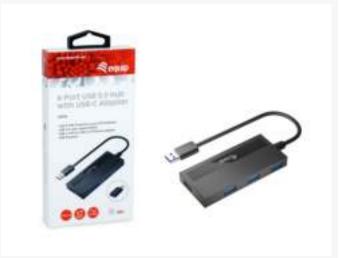

# 128956 4-Port USB 3.0 Hub with USB-C Adapter

## **Product Images**

## **Description**

This 4 Ports USB 3.0 hubmakes it possible to expand your Netbook, Notebook or PC with 4 extra USB 3.0 ports with only using free USB 3.0 port! You can easily add up to 4 USB devices or gadgets to your netbook, notebook or PC.