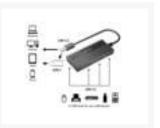

### **Short Description**

- 1. Add 4 USB 3.2 Gen 1 ports to your PC/notebook
- 2. USB 3.0 super speed (5Gb/s)
- 3. USB Powered
- 4. Simple Plug-and-Play installation
- 5. Included a USB-C adapter

## **Description**

This 4 Ports USB 3.0 hubmakes it possible to expand your Netbook, Notebook or PC with 4 extra USB 3.0 ports with only using free USB 3.0 port! You can easily add up to 4 USB devices or gadgets to your netbook, notebook or PC.