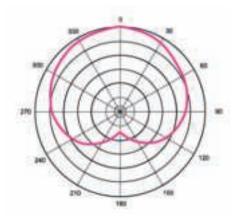

Directivity: Uni-directional Output connections: XLR (3-pin) Frequency Response: 50Hz - 13KHz

Sensitivity: -52(+/-2dB)(0dB=1V/Pa at 1kHz)

Load Impedance: ≥600Ω±30%

This product is subject to the European Waste Electrical and Elec-tronic Equipment Directive (WEEE) in its currently valid version. Do not dispose of your old device with your normal household waste. Dispose of this product through an approved waste disposal firm or through your local waste facility. Comply with the rules and regulations that apply in your country. If in doubt, consult your local waste disposal facility.