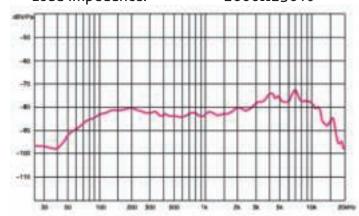

Directivity: Uni-directional Output connections: XLR (3-pin) Frequency Response: 50Hz - 13KHz

Sensitivity: -52(+/-2dB)(0dB=1V/Pa at 1kHz)

Load Impedance: ≥600Ω±30%

This product is subject to the European Waste Electrical and Elec-tronic Equipment Directive (WEEE) in its currently valid version. Do not dispose of your old device with your normal household waste. Dispose of this product through an approved waste disposal firm or through your local waste facility. Comply with the rules and regulations that apply in your country. If in doubt, consult your local waste disposal facility.