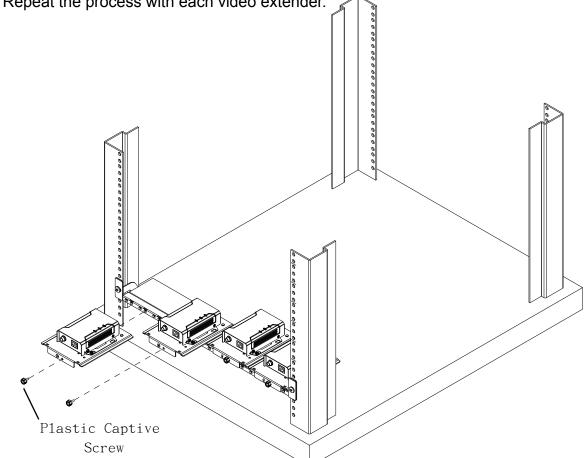

4. Slide a 1U Mounting Plate with video extender attached onto a slot in the VE-RMK1U Frame, aligning the screw hole and fitting the notch. Secure the mounting plate to the frame with a Plastic Captive Screw. Repeat the process with each video extender.