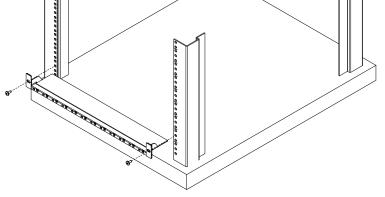

### Installation:

1. Position the VE-RMK1U Frame on the front of the rack and align the holes in the mounting brackets with the holes in the rack, then screw the mounting brackets to the rack. Rack screws are not provided.

4. Slide a 1U Mounting Plate with video extender attached onto a slot in the VE-RMK1U Frame, aligning the screw hole and fitting the notch. Secure the mounting plate to the frame with a Plastic Captive Screw. Repeat the process with each video extender.