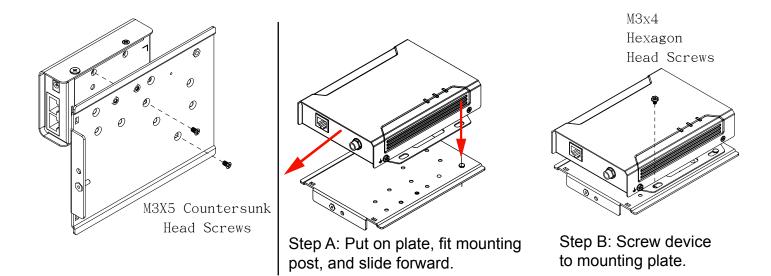

## Video Extender Rack Mount Kit VE-RMK1U

3. Align the front of the video extender with the appropriate letter on the 1U Mounting Plate (see step 2), and then screw the video extender to the mounting plate. Two examples are provided.