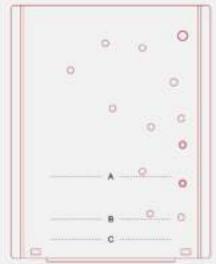

TO DE DE DE DE

2. Find the letter for your ATEN Video Extender in the table. Aligning the front of the video extender with the letter on the mounting plate will position the holes needed to screw the video extender to the mounting plate. The table's top row shows how many units can be installed in one VE-RMK1U Frame.

#### **Mounting Positions on Frame**

**VE810** 