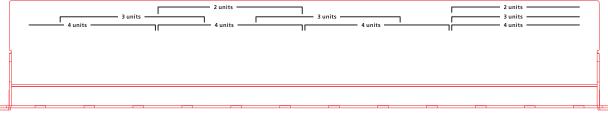

TO DE DE DE DE

2. Find the letter for your ATEN Video Extender in the table. Aligning the front of the video extender with the letter on the mounting plate will position the holes needed to screw the video extender to the mounting plate. The table's top row shows how many units can be installed in one VE-RMK1U Frame.

| 4 Units | 3 Units |        |        | 2 Units |        |        |
|---------|---------|--------|--------|---------|--------|--------|
| Α       | В       | С      |        | С       |        |        |
| CE100   | VB802   | CE250A | UC4854 | CE350   | CE750  | CS74E  |
| VE560   | VE150A  | CE700A | VE802  | CE370   | CE750A | VC880  |
| VE600A  | VE170   | CS72D  | VE812  | CE600   | CE770  | VE300  |
| VE601   | VE172R  | CS72E  | VE814  | CE602   | CE790  | VE500  |
| VE602   |         | UC2322 | VE882  | CE604   | CE800B | VE813  |
| VE800A  |         | UC2324 | VE892  | CE610   | CN8000 | VS481A |
| VE801   |         | UC4852 | VS182A | CE624   | CS74D  | VS481B |
| VE803   |         |        |        |         |        |        |