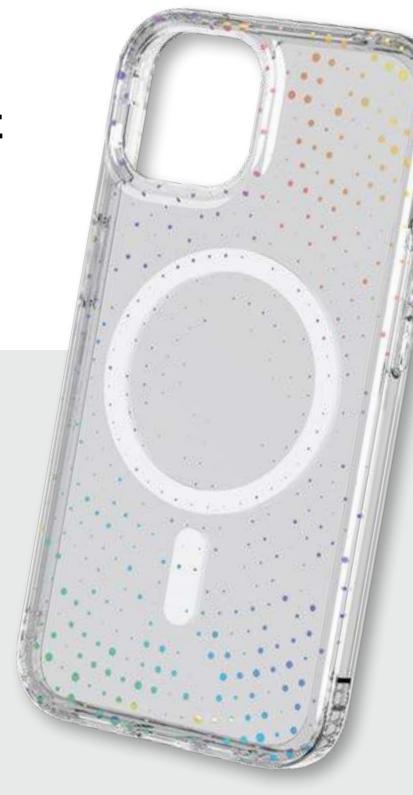

# FOR THE IPHONE 14 RANGE

This shimmering and sparkling case allows you to see the original design of the device while keeping it safe from damage. As well as the beautiful and bespoke pattern, it has magnets built into the design to ensure full power from MagSafe chargers and accessories.

# **Exclusive Shimmer Effect**

The bespoke, iridescent design sparkles in the light.

## **MagSafe Compatible**

Magnets are built into the case itself – meaning it works with MagSafe chargers AND accessories.