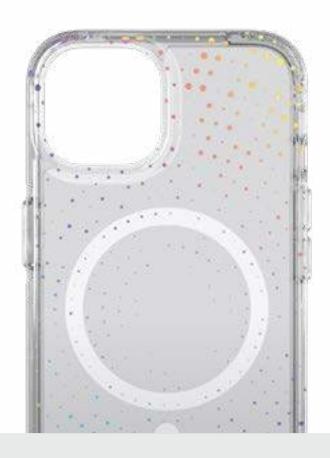

# FOR THE IPHONE 14 RANGE

This shimmering and sparkling case allows you to see the original design of the device while keeping it safe from damage. As well as the beautiful and bespoke pattern, it has magnets built into the design to ensure full power from MagSafe chargers and accessories.

# Feel the Power of MagSafe

The magnets integrated into the design of the case ensure the device reaches the full power of MagSafe chargers and accessories.

**PRESENTING** 

# **Exclusive Shimmer Effect**

The bespoke, iridescent design sparkles in the light.

## **MagSafe Compatible**

Magnets are built into the case itself – meaning it works with MagSafe chargers AND accessories.