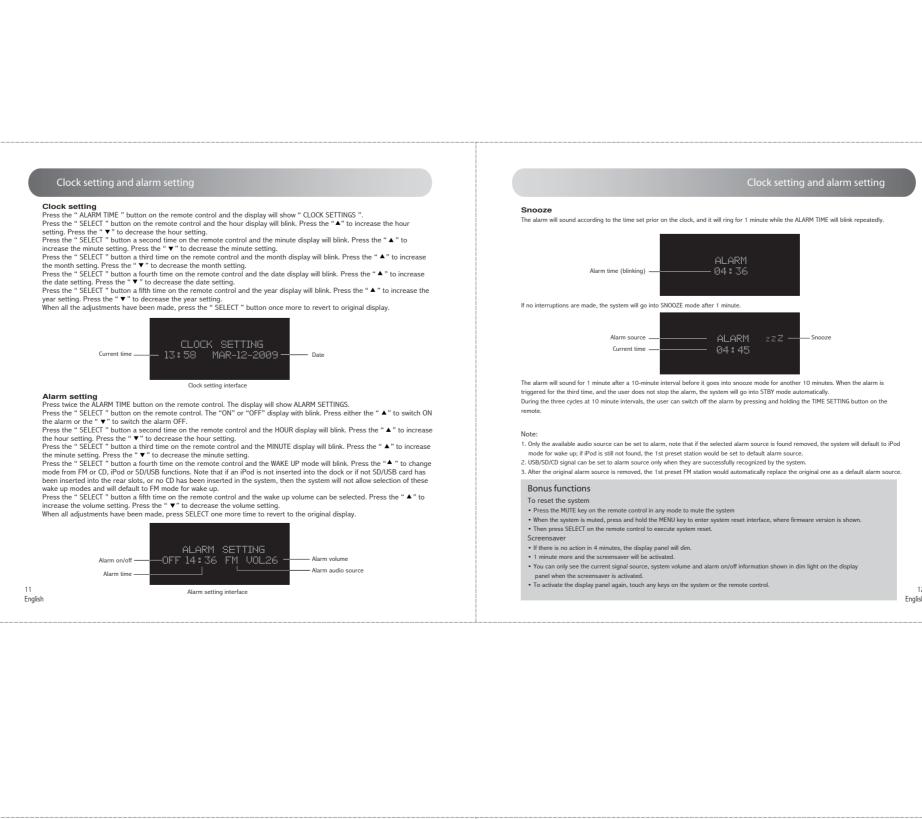

Maunal Edition 1.0,Dec.2010

| Specifications                                                                                                                                                                  |                                                                                                                                                                                                                                                                                                                                                       | Troubleshooting                                                                                                                                                                                                                                                                                                                                                                                                                                                                                                                                                                                                                                                                                                                                                                                                                                                                                                                                                                                                                                                                                                                                                                                                                                                                                                                                                                                                                                                                                                                                                                                                                                                                                                                                                                                                                                                                                                                                                      |
|---------------------------------------------------------------------------------------------------------------------------------------------------------------------------------|-------------------------------------------------------------------------------------------------------------------------------------------------------------------------------------------------------------------------------------------------------------------------------------------------------------------------------------------------------|----------------------------------------------------------------------------------------------------------------------------------------------------------------------------------------------------------------------------------------------------------------------------------------------------------------------------------------------------------------------------------------------------------------------------------------------------------------------------------------------------------------------------------------------------------------------------------------------------------------------------------------------------------------------------------------------------------------------------------------------------------------------------------------------------------------------------------------------------------------------------------------------------------------------------------------------------------------------------------------------------------------------------------------------------------------------------------------------------------------------------------------------------------------------------------------------------------------------------------------------------------------------------------------------------------------------------------------------------------------------------------------------------------------------------------------------------------------------------------------------------------------------------------------------------------------------------------------------------------------------------------------------------------------------------------------------------------------------------------------------------------------------------------------------------------------------------------------------------------------------------------------------------------------------------------------------------------------------|
| Total power output: Signal to noise ratio: Distortion: Frequency response: Input sensitivity: Input type: Adjustment: Speaker unit: System dimension: Net weight: Gross weight: | RMS 30W x 2 (THD + N = 10%, fo=1kHz) $\geq$ 80 dB(A) (THD + N = 1%) $\leq$ 0.5% $\leq$ 2Hz $\sim$ 20kHz 750 mV $\pm$ 50 mV iPod / iPhone / SD / USB / AUX / CD / FM Adjusted by both the on-deck touch sense keys and the remote controller 3 inch (78mm), magnetically shielded, 6 $\Omega$ 390 x 145 x 237 mm (W x H x D) Approx 4.7kg Approx 6.0kg | <ul> <li>■ Not all speakers function: Please first check if the speaker wires are connected securely; then check if the Line-in connectors are reversed; check also if the audio source is at fault.</li> <li>■ One satellite speaker does not function when playing CD from computer: This kind of phenomena is prone to happen on new computer systems that one satellite does not function when play CD, but system works fine when playing WAV formatted files. This is mainly due to the fault connection of CD-ROM and sound card, that one channel of signal is shorted to the gr Please refer to the manual of CD-ROM and sound card to adjust the wire connection.</li> <li>■ System does not work at all:         <ol> <li>Please check if power is connected, and if the wall outlet is switched on.</li> <li>Please check if the amplifier is still in STBV mode</li> <li>Please check if the amplifier is turned to minimum</li> <li>Please check if the amplifier is turned to minimum</li> <li>Please check if the audio input cable is connected correctly</li> <li>Please check if the audio input cable is connected correctly</li> <li>Please check if the audio input cable is connected correctly</li> <li>Please check if the audio input cable is connected correctly</li> <li>Please check if the audio input cable is connected correctly</li> <li>Please the complete of the submode and remove the audio source, if no sound can be heard at 1 meter away from the system, then there is no problem with this product.</li> </ol> </li> <li>■ Magnetic interference:         <ol> <li>This system is complete magnetically shielded, and can be placed near TV or monitor.</li> <li>But since magnet of the subwoofer driver is large, some magnetism leakage is inevitable when the system is too dose to the monitor, and it is recommended to keep a 1 meter distance between the speaker system and monitor or TV</li></ol></li></ul> |