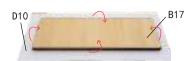

#### Sofa making steps A

As shown D10 paste on B17 wood D10(9x4)

Cut the D15 non-woven fabric 2.5X2.5 onto the B18 wood as shown

#### Sofa making steps B

Cut the D15 non-woven fabric 7.8X2.2 onto the B19 wood as shown

Paste D10 around B17 and press the red line to cut the corners.

As shown cut out D10, 3.5X3.5 to paste it previous step