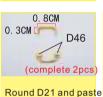

#### Bedside table making steps

Wardrobe production steps

D18 /B33 As shown paste D18(4.7X6.3)

as shown

paste

Chair making step

D46

as shown