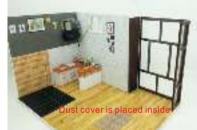

# Lobby

**7** As shown D66 watermelon cut into slices and paste to the D40 torus to complete the parts 1, and then cut the D64 stamens and paste to D51 to complete the parts 2

onto B16 complete part 3

2 as shown paste D33 corn 3 As shown use C05 dust cover paste onto part 3 complete part 4 round wood paste onto part 4 complete part5