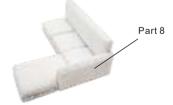

As shown B21 crop D10 to a piece that was pasted to the previous step and complete part 8