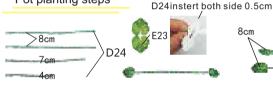

#### Pot planting steps

as shown cut 4 pcs D24 (total 4pcs)

paste D24 iron line (total 4pcs)

2as shown cut E23 paper 3as shown round flower 4as shown round flower 5

As shown bend flower

paste D56

as shown bending flower and paste onto D69