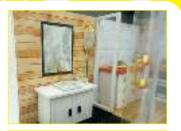

#### First floor bathroom

#### Wall shower making steps

Cut D22Iron wire(long 7cm) as shown round and paste D39 and D41 complete part 1

As shown cut E03 paste onto back of bookcase, paste into part1, and paste D45/D47/D55

complete part 1

Bathroom production steps

As shown paste

complete part2

As shown fold and paste

complete part3