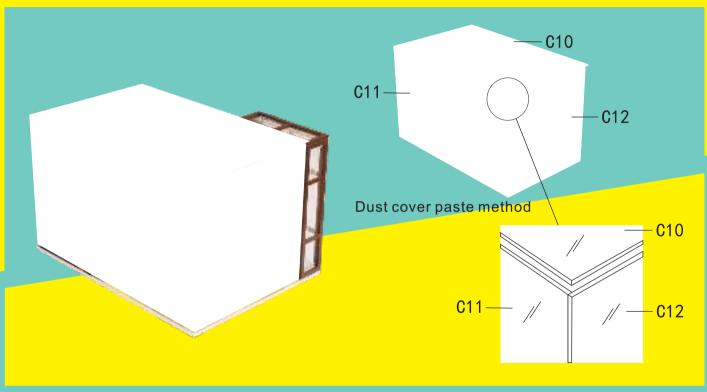

# Lobby

**7** As shown D66 watermelon cut into slices and paste to the D40 torus to complete the parts 1, and then cut the D64 stamens and paste to D51 to complete the parts 2

onto B16 complete part 3

2 as shown paste D33 corn 3 As shown use C05 dust cover paste onto part 3 complete part 4 round wood paste onto part 4 complete part5