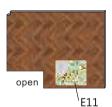

As shown paste E11 cutting paper onto 🖊 As shown paste E05 cutting paper C04panel, E14 cutting paper paste onto **7** onto C03panel, E09 cutting paper C04 panel of back

paste onto C03 panel of back