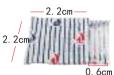

#### Sofa pillow making

As shown D08 stripe cloth 3X5 folded on both sides

2 As shown fold the cloth 3 Cut two corners

as shown

As shown in the appropriate amount of D16 cotton

5 Pillows as shown in the figure (total 2 completed)

Cut D11 plain cloth 3X5 according to the previous steps, and finally paste D14

Paste pillows to the sofa as shown