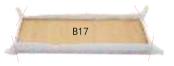

#### Sofa making steps B

Cut the D15 non-woven fabric 7.8X2.2 onto the B19 wood as shown

Paste D10 around B17 and press the red line to cut the corners.

As shown cut out D10, 3.5X3.5 to paste it previous step

As shown cut out D10 Bubble cloth 9X4 to paste it to previous step

3 As shown D10 wrpped B17 paste

Follow steps 2 and 3 to complete (Part 2 need to compete 3pcs)

As shown D10 wrapped B19 paste

4 As shown part 1 sofa production