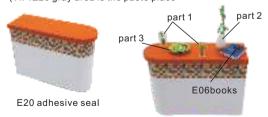

#### Table production steps

**7** Remove the required material as shown Tip:cutD62 flower 2.5cm)

Remove the required material as shown (TIP:E20 gray area is the paste place

Remove the required material as shown (Tips:E06 books making refer P12)