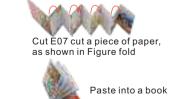

part 3, wire line as shown 90 degrees paste on D54

Book production detailed steps

cut E07 anyone, dot line is fold line

as shown fold

paste book