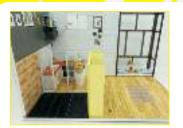

#### First floor kitchen

#### (thickness 0.1cm) Kitchenware production steps D52(8-10pcs) D45(5-8pcs) D33 D66 D67 D66 D67 D41 D42 D41 D25 (1cm) 5 As shown paste 6 As shown paste 7As shown paste D25 wire onto D31,D32 2 As shown paste 3 As shown paste 4 As shown paste Cabinet production steps part 3 D46 0 3cm 1cm part3 part 2 part4 part 1 cut D21Fine wire round, and as shown As shown paste 4 As shown paste (complete part5) Cut E15,E16 cutting paper paste D46 (complete part4) as shown paste A25.A26 (complete part3) (complete part1,part2) D28~ A29 part 6 (Size:2.2X1.2) Cut E13 paper as shown round and past it and As shown paste onto part 5 As shown paste onto part7 As shown paste part8 D34 (complete part6)tip E13 red line is (complete part7) (complete part8) (complete cupboard) Anti-fold line