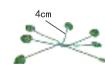

#### Pot planting steps

as shown cut 4 pcs D24 (total 4pcs)

paste D24 iron line (total 4pcs)

2as shown cut E23 paper 3as shown round flower 4as shown round flower 5

As shown bend flower

paste D56

as shown bending flower and paste onto D69