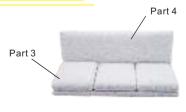

Paste part 2 to part 1 Complete part 3

As shown B19, cut out a piece of D10 and paste it to the previous step to complete part 4

7 As shown B20 size cut D15 2 As shown cut out D10 bubble cloth 5X4 (D10 cuts at the red dotted line)