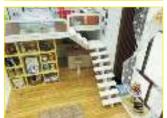

tting paper onto 🖊 As shown paste E05 cutting paper C04panel, E14 cutting paper paste onto **7** onto C03panel, E09 cutting paper C04 panel of back

paste onto C03 panel of back

# Assemble step



As shown paste panel,



Connect the power or LED light through the wire hole



D06 film follow A09/10/11size to cut

As shown A09, A10, A11 paste panel C03



Cut in half along the red line Paste cupboards and tables as shown and install the movement



As shown paste A05







As shown paste and connecting wire line



As shown paste A02/03/04 C03 long 8.6cm D23(9X16)









Cut in the red line position

As shown in the production of curtain paste, paste the cushion

As shown in the figure, first paste the B03/B04/B05 panel reference line and then make the corresponding components.

































# **ASSEMBLE TOYS**



Copyright by Guangzhou Zhizhi Arts & Crafts Co., Ltd.