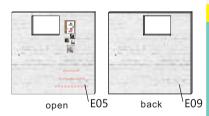

#### Wall shower making steps

Cut D22Iron wire(long 7cm) as shown round and paste D39 and D41 complete part 1

As shown cut E03 paste onto back of bookcase, paste into part1, and paste D45/D47/D55

complete part 1