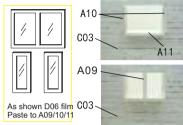

# Assemble step

As shown paste panel,

Connect the power or LED light through the wire hole

D06 film follow A09/10/11size to cut

As shown A09, A10, A11 paste panel C03

Cut in half along the red line Paste cupboards and tables as shown and install the movement