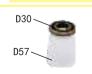

#### Ground lamp production steps

as shown paste D30,D57 2 as shown paste D35

as shown paste D37

use D03 wire line as shown paste

use D30 through D03 wire line and paste