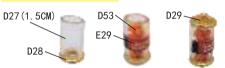

#### Bookcase making step B - (cans)

Cut the D27 hose (1.5cm) and paste it into the D28, then cut the E29 and paste the D53 as shown , and then paste the D29.

D27 (1cm)

Cut D27 hose (1cm) and paste it to D28. Then cut the E30 and D52 as shown, and then paste D29.