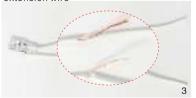

#### LED light Connect the extension wire:

1. need 2 same long power wires to connect the extension wire

3.connect the light wire with the power wire

2.To strip the rubber 1cm from one side of the power wire

4.use the gummed paper to wrap the two wires