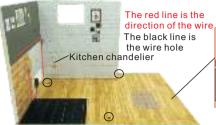

# Assemble step

As shown paste panel,

Connect the power or LED light through the wire hole

D06 film follow A09/10/11size to cut

As shown A09, A10, A11 paste panel C03

Cut in half along the red line Paste cupboards and tables as shown and install the movement