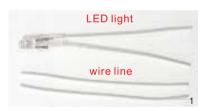

#### LED light Connect the extension wire:

1. need 2 same long power wires to connect the extension wire

3.connect the light wire with the power wire

2.To strip the rubber 1cm from one side of the power wire