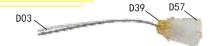

#### LED light Connect the extension wire:

1. need 2 same long power wires to connect the extension wire

3.connect the light wire with the power wire

2.To strip the rubber 1cm from one side of the power wire

4.use the gummed paper to wrap the two wires