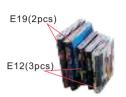

#### Bookcase making step A--(books)

As shown E19 cut a piece of paper, fold and paste (Need to make E12 book paper cutting 11 books, E19 book paper cutting 6 books)

After cutting and pasting E12 and E19 into books (17 in total), Paste as four book parts