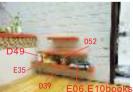

# Lobby

**7** As shown D66 watermelon cut into slices and paste to the D40 torus to complete the parts 1, and then cut the D64 stamens and paste to D51 to complete the parts 2

onto B16 complete part 3

2 as shown paste D33 corn 3 As shown use C05 dust cover paste onto part 3 complete part 4 round wood paste onto part 4 complete part5

as shown use B41(total 4pcs). **5** as shown paste part 1,part2 onto part5. complete tea table