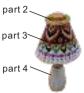

As shown cut out D10 Bubble cloth 9X4 to paste it to previous step

3 As shown D10 wrpped B17 paste

Follow steps 2 and 3 to complete (Part 2 need to compete 3pcs)

As shown D10 wrapped B19 paste

4 As shown part 1 sofa production

Paste part 2 to part 1 Complete part 3

As shown B19, cut out a piece of D10 and paste it to the previous step to complete part 4

7 As shown B20 size cut D15 2 As shown cut out D10 bubble cloth 5X4 (D10 cuts at the red dotted line)