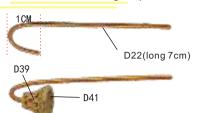

#### Wall shower making steps

Cut D22Iron wire(long 7cm) as shown round and paste D39 and D41 complete part 1

As shown cut E03 paste onto back of bookcase, paste into part1, and paste D45/D47/D55

complete part 1