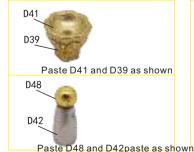

#### Chandelier production steps

paste D39.D57 .and use D03 through wire line paste complete part 1

cut D23 (3cm.4cm) each one, as shown bend

paste D23, D39, D57 complete part2 (total 2pcs)

use D05 film paste part 1 as shown paste D54 onto as shown complete part3

#### Chandelier production steps

As shown paste D39 and D57 ,Paste D03 past D39 and D57

Assemble the D03D wire 90 degrees to D39