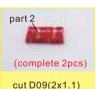

As shown cut out D10 Bubble cloth 9X4 to paste it to previous step

3 As shown D10 wrpped B17 paste

Follow steps 2 and 3 to complete (Part 2 need to compete 3pcs)

As shown D10 wrapped B19 paste

4 As shown part 1 sofa production