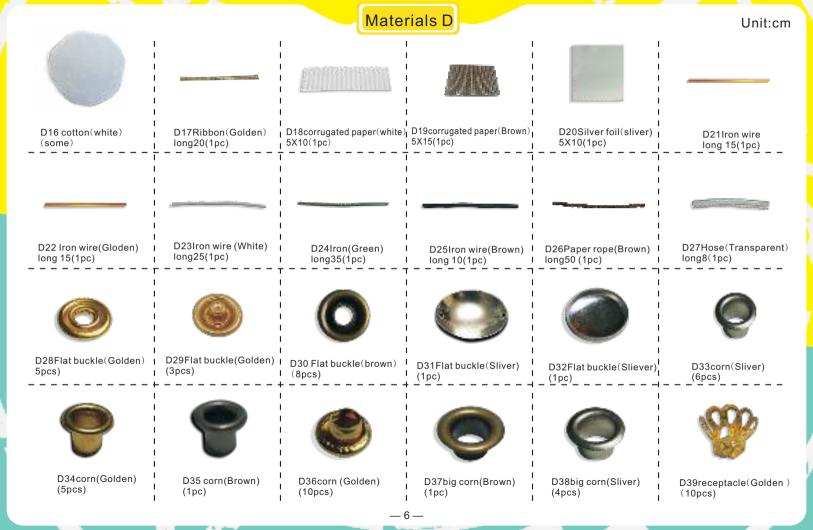

#### Materials D Unit:cm D44Diamond beads D45 beads (Golden) ${\tt D40receptacle}({\tt Golden}) \ \ {\tt ID41Toddler} \ {\tt Beads}({\tt Golden}) \\ {\tt I} \ {\tt D42} \ {\tt Diamond} \ {\tt beads}({\tt sliver}) \\ {\tt ID41Toddler} \ {\tt Beads}({\tt Golden}) \\ {\tt ID41Toddler} \ {\tt Beads}({\tt Golden}) \\ {\tt ID42} \ {\tt Diamond} \ {\tt beads}({\tt sliver}) \\ {\tt ID42} \ {\tt Diamond} \ {\tt beads}({\tt Sliver}) \\ {\tt ID42} \ {\tt Diamond} \ {\tt beads}({\tt sliver}) \\ {\tt ID43} \ {\tt Diamond} \ {\tt beads}({\tt sliver}) \\ {\tt ID43} \ {\tt Diamond} \ {\tt beads}({\tt sliver}) \\ {\tt ID43} \ {\tt Diamond} \ {\tt beads}({\tt sliver}) \\ {\tt ID43} \ {\tt Diamond} \ {\tt beads}({\tt sliver}) \\ {\tt ID43} \ {\tt Diamond} \ {\tt beads}({\tt sliver}) \\ {\tt ID43} \ {\tt Diamond} \ {\tt beads}({\tt sliver}) \\ {\tt ID43} \ {\tt Diamond} \ {\tt beads}({\tt sliver}) \\ {\tt ID43} \ {\tt Diamond} \ {\tt beads}({\tt sliver}) \\ {\tt ID43} \ {\tt Diamond} \ {\tt beads}({\tt sliver}) \\ {\tt ID43} \ {\tt Diamond} \ {\tt beads}({\tt sliver}) \\ {\tt ID43} \ {\tt Diamond} \ {\tt beads}({\tt sliver}) \\ {\tt ID44} \ {\tt Diamond} \ {\tt beads}({\tt sliver}) \\ {\tt ID44} \ {\tt Diamond} \ {\tt beads}({\tt sliver}) \\ {\tt ID44} \ {\tt Diamond} \ {\tt beads}({\tt sliver}) \\ {\tt ID44} \ {\tt Diamond} \ {\tt beads}({\tt sliver}) \\ {\tt ID44} \ {\tt Diamond} \ {\tt beads}({\tt sliver}) \\ {\tt D44} \ {\tt D144} \ {\tt D144} \\ {\tt D45} \ {\tt D144} \ {\tt D144} \ {\tt D144} \\ {\tt D45} \ {\tt D144} \ {\tt D144} \\ {\tt D45} \ {\tt D144} \ {\tt D144} \\ {\tt D45} \ {\tt D144} \ {\tt D144} \\ {\tt D45} \ {\tt D144} \ {\tt D144} \\ {\tt D45} \ {\tt D144} \ {\tt D144} \\ {\tt D45} \ {\tt D144} \ {\tt D144} \\ {\tt D45} \ {\tt D144} \ {\tt D144} \\ {\tt D45} \ {\tt D144} \ {\tt D144} \\ {\tt D45} \ {\tt D144} \\ {\tt D45} \ {\tt D144} \ {\tt D144} \\ {\tt D45} \ {\tt D144} \\ {\tt D45} \ {\tt D144} \ {\tt D144} \\ {\tt D45} \ {\tt D144} \ {\tt D144} \\ {\tt D45} \ {\tt D144} \ {\tt D144} \\ {\tt D45} \ {\tt D144} \ {\tt D144} \\ {\tt D45} \ {\tt D144} \ {\tt D144} \\ {\tt D45} \ {\tt D144} \ {\tt D144} \\ {\tt D45} \ {\tt D144} \ {\tt D144} \\ {\tt D45} \ {\tt D144} \ {\tt D144} \\ {\tt D45} \ {\tt D144} \ {\tt D144} \\ {\tt D45} \ {\tt D144} \ {\tt D144} \\ {\tt D45} \ {\tt D144} \ {\tt D144} \\ {\tt D45} \ {\tt D144} \ {\tt D144} \ {\tt D144} \\ {\tt D45} \ {\tt D144} \ {\tt D144} \\ {\tt D45} \ {\tt D144} \ {\tt D144} \\ {\tt D45} \ {\tt D144} \ {\tt D144} \ {$ D43big beads(sliver) (Transparent) (15pcs) (2pcs) I(5pcs) (3pcs) (1pc) (1pc) D46beads(Golden) D47 beads(Golden) D48 big beads(golden) D49 beads(white) D50 beads(Golden) D51beads(purple) (20pcs) (10pcs) (1pc) (5pcs) (1pc) (5pcs) D52beads(Green) D53beads(Orange) D54beads(white) D55 beads(black) D56 Big beads(white) D57Big beads(Transparent) (30pcs) (10pcs) (1pc) (10pcs) (2pcs) (8pcs) D59Crystal beads D58Crystal beads D60Crystal beads D61Wood beads(white) D62Dried flowers (green) D63 Dried flowers(yellow) (Transparent) (Transparent) (2pcs) (1pc) long 3(1pc) long3(1pc) (1pc) (1pc) D65Simulation Tree D66watermelon(red) D67Kiwi fruit(green) D64Flower(purple) D68Small Tower(brown) D69Sand grains(yellow) (green) (1pc) (5pcs) (1pc) I (1pc) (some) (1pc)