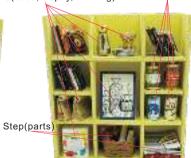

#### Bookcase making step C--(case, Trophy, painting)

#### Bookcase making step D--(fabric and storage box)

Cut E46 paper as shown fold and 2 paste

paste (tip: dot line is fold line, Gray is the paste place)

As shown cut D09 cloth 3X4 as shown fold and paste

4 cut E48 and E49 as shown paste and fold

As shown, use D26

round E46 case paste

cut B07 and B09 cloth refer last step to paste ,B07 and B09 size :4x4

use folded 3pcs cloth as shown paste

Bookcase making step E--(combine)