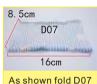

Paste part 2 to part 1 Complete part 3

As shown B19, cut out a piece of D10 and paste it to the previous step to complete part 4

7 As shown B20 size cut D15 2 As shown cut out D10 bubble cloth 5X4 (D10 cuts at the red dotted line)