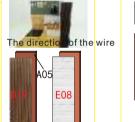

As shown paste A05

As shown paste and connecting wire line

As shown paste A02/03/04 C03 long 8.6cm D23(9X16)

Cut in the red line position

As shown in the production of curtain paste, paste the cushion

As shown in the figure, first paste the B03/B04/B05 panel reference line and then make the corresponding components.