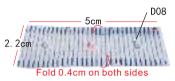

#### Sofa pillow making

As shown D08 stripe cloth 3X5 folded on both sides

2 As shown fold the cloth 3 Cut two corners

as shown

As shown in the appropriate amount of D16 cotton

5 Pillows as shown in the figure (total 2 completed)