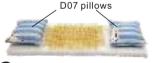

paste 2,3,4,as shown paste lamp

(detail method refer P9 sofa making)

Cushion consolidation step

D10

2 as shown cut D13(4x3) paste

as shown cut D10(10.5X4)

paste A06 wood

use D07 cloth making 2.5X2.5 two pillow as shown paste (detail method refer P10 pillow making)