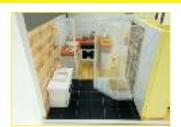

#### First floor bathroom

#### Wall shower making steps

Cut D22Iron wire(long 7cm) as shown round and paste D39 and D41 complete part 1

As shown cut E03 paste onto back of bookcase, paste into part1, and paste D45/D47/D55

complete part 1

Shelf making steps