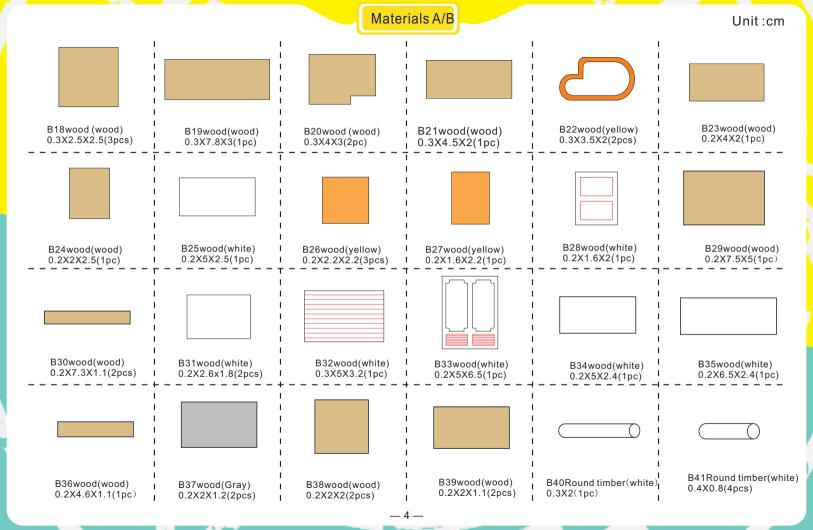

aterial loss.
- 4. Please understand for various batches of materials have a small deviation
- 5. Parents must accompany the children to assemble the DIY doll house
- 6. If you find the wood crude, please use the sandpaper to make it better
- 7. Refer to the following picture to test the lamp whether can work normally
- 8. Refer to the following steps to connect the batteries with the battery box
- 9. Refer to the following steps to put button battery into the power supply device

#### LED light Connect the extension wire:



1. need 2 same long power wires to connect the extension wire



3.connect the light wire with the power wire



2.To strip the rubber 1cm from one side of the power wire



4.use the gummed paper to wrap the two wires

## Electronic switch installation method













#### Materials D Unit:cm D44Diamond beads D45 beads (Golden) ${\tt D40receptacle}({\tt Golden}) \ \ {\tt ID41Toddler} \ {\tt Beads}({\tt Golden}) \\ {\tt I} \ {\tt D42} \ {\tt Diamond} \ {\tt beads}({\tt sliver}) \\ {\tt ID41Toddler} \ {\tt Beads}({\tt Golden}) \\ {\tt ID41Toddler} \ {\tt Beads}({\tt Golden}) \\ {\tt ID42} \ {\tt Diamond} \ {\tt beads}({\tt sliver}) \\ {\tt ID42} \ {\tt Diamond} \ {\tt beads}({\tt Sliver}) \\ {\tt ID42} \ {\tt Diamond} \ {\tt beads}({\tt sliver}) \\ {\tt ID43} \ {\tt Diamond} \ {\tt beads}({\tt sliver}) \\ {\tt ID43} \ {\tt Diamond} \ {\tt beads}({\tt sliver}) \\ {\tt ID43} \ {\tt Diamond} \ {\tt beads}({\tt sliver}) \\ {\tt ID43} \ {\tt Diamond} \ {\tt beads}({\tt sliver}) \\ {\tt ID43} \ {\tt Diamond} \ {\tt beads}({\tt sliver}) \\ {\tt ID43} \ {\t