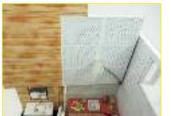

#### Wall shower making steps

Cut D22Iron wire(long 7cm) as shown round and paste D39 and D41 complete part 1

As shown cut E03 paste onto back of bookcase, paste into part1, and paste D45/D47/D55

complete part 1

Shelf making steps