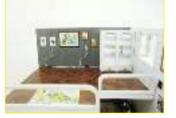

#### First floor kitchen

#### (thickness 0.1cm) Kitchenware production steps D52(8-10pcs) D45(5-8pcs) D33 D66 D67 D66 D67 D41 D42 D41 D25 (1cm) 5 As shown paste 6 As shown paste 7As shown paste D25 wire onto D31,D32 2 As shown paste 3 As shown paste 4 As shown paste Cabinet production steps part 3 D46 0 3cm 1cm part3 part 2 part4 part 1 cut D21Fine wire round, and as shown As shown paste 4 As shown paste (complete part5) Cut E15,E16 cutting paper paste D46 (complete part4) as shown paste A25.A26 (complete part3) (complete part1,part2) D28~ A29 part 6 (Size:2.2X1.2) Cut E13 paper as shown round and past it and As shown paste onto part 5 As shown paste onto part7 As shown paste part8 D34 (complete part6)tip E13 red line is (complete part7) (complete part8) (complete cupboard) Anti-fold line