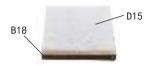

#### Sofa making steps A

As shown D10 paste on B17 wood D10(9x4)

Cut the D15 non-woven fabric 2.5X2.5 onto the B18 wood as shown