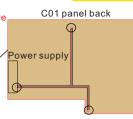

# Assemble step

As shown paste panel,

Connect the power or LED light through the wire hole

D06 film follow A09/10/11size to cut

As shown A09, A10, A11 paste panel C03

Cut in half along the red line Paste cupboards and tables as shown and install the movement