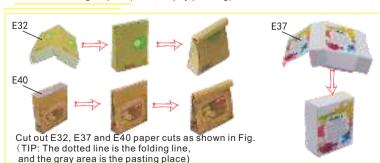

#### Bookcase making step A--(books)

As shown E19 cut a piece of paper, fold and paste (Need to make E12 book paper cutting 11 books, E19 book paper cutting 6 books)

After cutting and pasting E12 and E19 into books (17 in total), Paste as four book parts