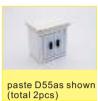

#### Wall shower making steps

Cut D22Iron wire(long 7cm) as shown round and paste D39 and D41 complete part 1

As shown cut E03 paste onto back of bookcase, paste into part1, and paste D45/D47/D55

complete part 1