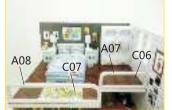

#### Bedside table making steps

Wardrobe production steps

D18 /B33 As shown paste D18(4.7X6.3)

as shown

paste

Chair making step

D46

as shown

cut D12 (4x2)as shown

#### Desk production steps

B26-B28 **B27** paste as shown

Flowerpot production steps

Sill tilt production

7As shown cut E01 paste onto C012

As shown paste E02 cutting paper onto C02panel, E43 cutting paper paste onto C02 panel of back