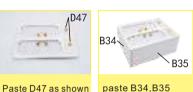

#### Wall shower making steps

Cut D22Iron wire(long 7cm) as shown round and paste D39 and D41 complete part 1

As shown cut E03 paste onto back of bookcase, paste into part1, and paste D45/D47/D55

complete part 1

## D13 E50 B07 C09 C08 **7** As shown cut E50 paste onto B07 and complete part1 As shown cut D13(2X2.5) paste onto part 1 (complete part2) As shown paste C08/C09 onto part2 D21(long 2cm) as shown round paste D47