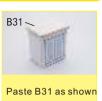

#### Bookcase making step B - (cans)

Cut the D27 hose (1.5cm) and paste it into the D28, then cut the E29 and paste the D53 as shown , and then paste the D29.

D27 (1cm)

Cut D27 hose (1cm) and paste it to D28. Then cut the E30 and D52 as shown, and then paste D29.