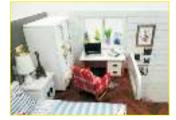

# Second floor

#### Bedside table making steps

Wardrobe production steps

D18 /B33 As shown paste D18(4.7X6.3)

as shown

paste

Chair making step

D46

as shown