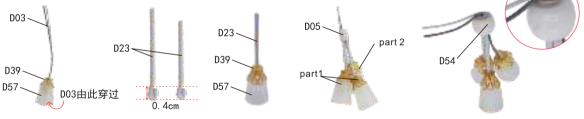

#### Ground lamp production steps

as shown paste D30,D57 2 as shown paste D35

as shown paste D37

use D03 wire line as shown paste

use D30 through D03 wire line and paste

#### Chandelier production steps

paste D39.D57 .and use D03 through wire line paste complete part 1

cut D23 (3cm.4cm) each one, as shown bend

paste D23, D39, D57 complete part2 (total 2pcs)

use D05 film paste part 1 as shown paste D54 onto as shown complete part3

#### Chandelier production steps

As shown paste D39 and D57 ,Paste D03 past D39 and D57

Assemble the D03D wire 90 degrees to D39