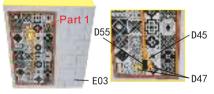

#### Wall shower making steps

Cut D22Iron wire(long 7cm) as shown round and paste D39 and D41 complete part 1

As shown cut E03 paste onto back of bookcase, paste into part1, and paste D45/D47/D55

complete part 1