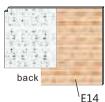

As shown paste E11 cutting paper onto 🖊 As shown paste E05 cutting paper C04panel, E14 cutting paper paste onto **7** onto C03panel, E09 cutting paper C04 panel of back

paste onto C03 panel of back