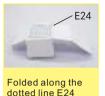

#### Bookcase making step A--(books)

As shown E19 cut a piece of paper, fold and paste (Need to make E12 book paper cutting 11 books, E19 book paper cutting 6 books)

After cutting and pasting E12 and E19 into books (17 in total), Paste as four book parts