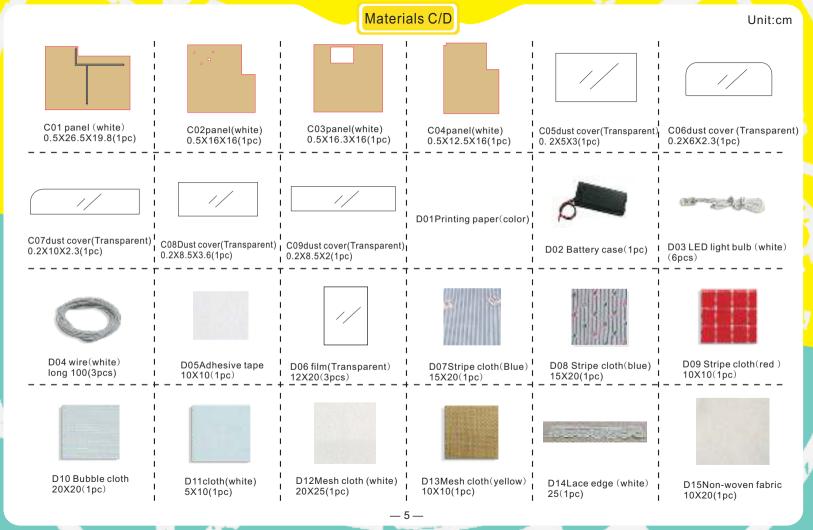

erial loss.
- 4. Please understand for various batches of materials have a small deviation
- 5. Parents must accompany the children to assemble the DIY doll house
- 6. If you find the wood crude, please use the sandpaper to make it better
- 7. Refer to the following picture to test the lamp whether can work normally
- 8. Refer to the following steps to connect the batteries with the battery box
- 9. Refer to the following steps to put button battery into the power supply device

#### LED light Connect the extension wire:



1. need 2 same long power wires to connect the extension wire



3.connect the light wire with the power wire



2.To strip the rubber 1cm from one side of the power wire



4.use the gummed paper to wrap the two wires

## Electronic switch installation method













#### Materials D Unit:cm D44Diamond beads D45 beads (Golden) ${\tt D40receptacle}({\tt Golden}) \ \ {\tt ID41Toddler} \ {\tt Beads}({\tt Golden}) \\ {\tt I} \ {\tt D42} \ {\tt Diamond} \ {\tt beads}({\tt sliver}) \\ {\tt ID41Toddler} \ {\tt Beads}({\tt Golden}) \\ {\tt ID41Toddler} \ {\tt Beads}({\tt Golden}) \\ {\tt ID42} \ {\tt Diamond} \ {\tt beads}({\tt sliver}) \\ {\tt ID42} \ {\tt Diamond} \ {\tt beads}({\tt Sliver}) \\ {\tt ID42} \ {\tt Diamond} \ {\tt beads}({\tt sliver}) \\ {\tt ID43} \ {\tt Diamond} \ {\tt beads}({\tt sliver}) \\ {\tt ID43} \ {\tt Diamond} \ {\tt beads}({\tt sliver}) \\ {\tt ID43} \ {\tt Diamond} \ {\tt beads}({\tt sliver}) \\ {\tt ID43} \ {\tt Diamond} \ {\tt beads}({\tt sliver}) \\ {\tt ID43} \ {\tt Diamond} \ {\tt beads}({\tt sliver}) \\ {\tt ID43} \ {\tt