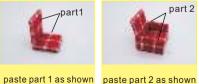

As shown cut out D10 Bubble cloth 9X4 to paste it to previous step

3 As shown D10 wrpped B17 paste

Follow steps 2 and 3 to complete (Part 2 need to compete 3pcs)

As shown D10 wrapped B19 paste

4 As shown part 1 sofa production

Paste part 2 to part 1 Complete part 3

As shown B19, cut out a piece of D10 and paste it to the previous step to complete part 4

7 As shown B20 size cut D15 2 As shown cut out D10 bubble cloth 5X4 (D10 cuts at the red dotted line)