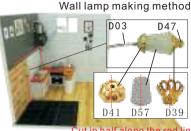

#### Chandelier production steps

paste D39.D57 .and use D03 through wire line paste complete part 1

cut D23 (3cm.4cm) each one, as shown bend

paste D23, D39, D57 complete part2 (total 2pcs)

use D05 film paste part 1 as shown paste D54 onto as shown complete part3

#### Chandelier production steps

As shown paste D39 and D57 ,Paste D03 past D39 and D57

Assemble the D03D wire 90 degrees to D39