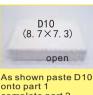

#### Sofa making steps A

As shown D10 paste on B17 wood D10(9x4)

Cut the D15 non-woven fabric 2.5X2.5 onto the B18 wood as shown

#### Sofa making steps B

Cut the D15 non-woven fabric 7.8X2.2 onto the B19 wood as shown

Paste D10 around B17 and press the red line to cut the corners.

As shown cut out D10, 3.5X3.5 to paste it previous step