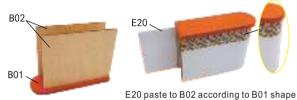

#### Table production steps

**7** Remove the required material as shown Tip:cutD62 flower 2.5cm)

Remove the required material as shown (TIP:E20 gray area is the paste place

Remove the required material as shown (Tips:E06 books making refer P12)