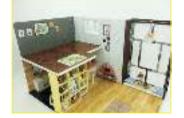

g paper onto 🖊 As shown paste E05 cutting paper C04panel, E14 cutting paper paste onto **7** onto C03panel, E09 cutting paper C04 panel of back

paste onto C03 panel of back

# Assemble step



As shown paste panel,



Connect the power or LED light through the wire hole



D06 film follow A09/10/11size to cut

As shown A09, A10, A11 paste panel C03



Cut in half along the red line Paste cupboards and tables as shown and install the movement



As shown paste A05







As shown paste and connecting wire line



As shown paste A02/03/04 C03 long 8.6cm D23(9X16)









Cut in the red line position

As shown in the production of curtain paste, paste the cushion

As shown in the figure, first paste the B03/B04/B05 panel reference line and then make the corresponding components.

































# **ASSEMBLE TOYS**



Copyright by Guangzhou Zhizhi Arts & Crafts Co., Ltd.