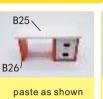

#### Desk production steps

B26-B28 **B27** paste as shown

Flowerpot production steps

Sill tilt production

7As shown cut E01 paste onto C012

As shown paste E02 cutting paper onto C02panel, E43 cutting paper paste onto C02 panel of back