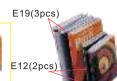

#### Bookcase making step A--(books)

As shown E19 cut a piece of paper, fold and paste (Need to make E12 book paper cutting 11 books, E19 book paper cutting 6 books)

After cutting and pasting E12 and E19 into books (17 in total), Paste as four book parts