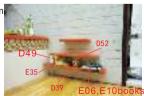

# Lobby

**7** As shown D66 watermelon cut into slices and paste to the D40 torus to complete the parts 1, and then cut the D64 stamens and paste to D51 to complete the parts 2

onto B16 complete part 3

2 as shown paste D33 corn 3 As shown use C05 dust cover paste onto part 3 complete part 4 round wood paste onto part 4 complete part5

as shown use B41(total 4pcs). **5** as shown paste part 1,part2 onto part5. complete tea table