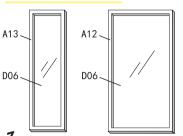

#### Window and glass door making steps

As shown the D06 film follow A12/A13 size to cut and paste onto A12/A13

As shown cut E17 paste onto A31 complete window