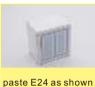

#### Bookcase making step A--(books)

As shown E19 cut a piece of paper, fold and paste (Need to make E12 book paper cutting 11 books, E19 book paper cutting 6 books)

After cutting and pasting E12 and E19 into books (17 in total), Paste as four book parts