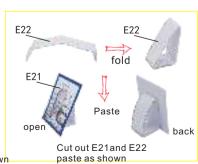

#### Bookcase making step A--(books)

As shown E19 cut a piece of paper, fold and paste (Need to make E12 book paper cutting 11 books, E19 book paper cutting 6 books)

After cutting and pasting E12 and E19 into books (17 in total), Paste as four book parts