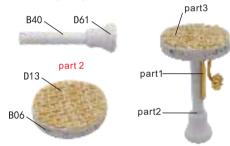

#### Dining chair making step

7 cut D21(3cm)as shown around, and paste D45 complete part1

part3

Take out B40 paste onto D61 complete part2, follow B06 size to cut D13 paste B06 complete part3, as shown paste part 1.2.3 complete desk making