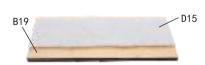

#### Sofa making steps B

Cut the D15 non-woven fabric 7.8X2.2 onto the B19 wood as shown

Paste D10 around B17 and press the red line to cut the corners.

As shown cut out D10, 3.5X3.5 to paste it previous step