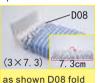

#### Sofa pillow making

As shown D08 stripe cloth 3X5 folded on both sides

2 As shown fold the cloth 3 Cut two corners

as shown

As shown in the appropriate amount of D16 cotton

5 Pillows as shown in the figure (total 2 completed)