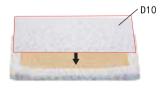

As shown cut out D10 Bubble cloth 9X4 to paste it to previous step

3 As shown D10 wrpped B17 paste

Follow steps 2 and 3 to complete (Part 2 need to compete 3pcs)

As shown D10 wrapped B19 paste

4 As shown part 1 sofa production