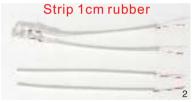

#### LED light Connect the extension wire:

1. need 2 same long power wires to connect the extension wire

3.connect the light wire with the power wire

2.To strip the rubber 1cm from one side of the power wire