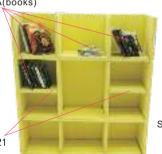

#### Bookcase making step A--(books)

As shown E19 cut a piece of paper, fold and paste (Need to make E12 book paper cutting 11 books, E19 book paper cutting 6 books)

After cutting and pasting E12 and E19 into books (17 in total), Paste as four book parts

#### Bookcase making step B - (cans)

Cut the D27 hose (1.5cm) and paste it into the D28, then cut the E29 and paste the D53 as shown , and then paste the D29.

D27 (1cm)

Cut D27 hose (1cm) and paste it to D28. Then cut the E30 and D52 as shown, and then paste D29.