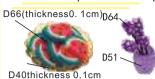

# Lobby

**7** As shown D66 watermelon cut into slices and paste to the D40 torus to complete the parts 1, and then cut the D64 stamens and paste to D51 to complete the parts 2

onto B16 complete part 3

2 as shown paste D33 corn 3 As shown use C05 dust cover paste onto part 3 complete part 4 round wood paste onto part 4 complete part5