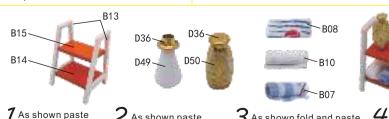

## D13 E50 B07 C09 C08 **7** As shown cut E50 paste onto B07 and complete part1 As shown cut D13(2X2.5) paste onto part 1 (complete part2) As shown paste C08/C09 onto part2 D21(long 2cm) as shown round paste D47