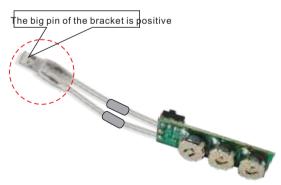

void material loss.
- 4. Please understand for various batches of materials have a small deviation
- 5. Parents must accompany the children to assemble the DIY doll house
- 6. If you find the wood crude, please use the sandpaper to make it better
- 7. Refer to the following picture to test the lamp whether can work normally
- 8. Refer to the following steps to connect the batteries with the battery box
- 9. Refer to the following steps to put button battery into the power supply device

#### LED light Connect the extension wire:



1. need 2 same long power wires to connect the extension wire



3.connect the light wire with the power wire



2.To strip the rubber 1cm from one side of the power wire



4.use the gummed paper to wrap the two wires

## Electronic switch installation method













#### Materials D Unit:cm D44Diamond beads D45 beads (Golden) ${\tt D40receptacle}({\tt Golden}) \ \ {\tt ID41Toddler} \ {\tt Beads}({\tt Golden}) \\ {\tt I} \ {\tt D42} \ {\tt Diamond} \ {\tt beads}({\tt sliver}) \\ {\tt ID41Toddler} \ {\tt Beads}({\tt Golden}) \\ {\tt ID41Toddler} \ {\tt Beads}({\tt Golden}) \\ {\tt ID42} \ {\tt Diamond} \ {\tt beads}({\tt sliver}) \\ {\tt ID42} \ {\tt Diamond} \ {\tt beads}({\tt Sliver}) \\ {\tt ID42} \ {\tt Diamond} \ {\tt beads}({\tt sliver}) \\ {\tt ID43} \ {\tt Diamond} \ {\tt beads}({\tt sliver}) \\ {\tt ID43} \ {\tt Diamond} \ {\tt beads}({\tt sliver}) \\ {\tt ID43} \ {\tt Diamond} \ {\tt beads}({\tt sliver}) \\ {\tt ID43} \ {\tt Diamond} \ {\tt beads}({\tt sliver}) \\ {\tt ID43} \ {\tt Diamond} \ {\tt beads}({\tt sliver}) \\ {\tt ID43}