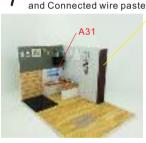

#### Window and glass door making steps

As shown the D06 film follow A12/A13 size to cut and paste onto A12/A13

As shown cut E17 paste onto A31 complete window