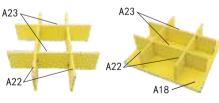

cut B08 cloth 4X4 follow red line to fold and paste

7 As shown paste A23 paste part 1 onto A18 and A22 wood (complete part 1) (complete part2)

3 use A19 and A20wood paste onto part 2 (complete part3)

Step C(case, Trophy, drawing) Step B(cans)