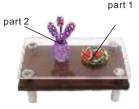

# Lobby

**7** As shown D66 watermelon cut into slices and paste to the D40 torus to complete the parts 1, and then cut the D64 stamens and paste to D51 to complete the parts 2

onto B16 complete part 3

2 as shown paste D33 corn 3 As shown use C05 dust cover paste onto part 3 complete part 4 round wood paste onto part 4 complete part5