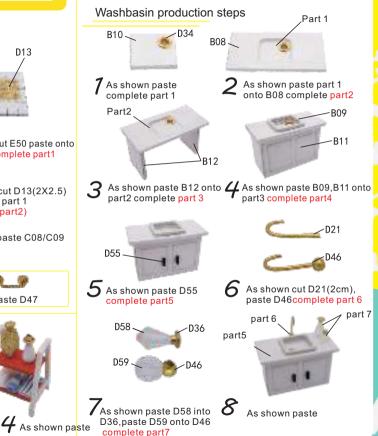

#### Wall shower making steps

Cut D22Iron wire(long 7cm) as shown round and paste D39 and D41 complete part 1

As shown cut E03 paste onto back of bookcase, paste into part1, and paste D45/D47/D55

complete part 1

Shelf making steps

## D13 E50 B07 C09 C08 **7** As shown cut E50 paste onto B07 and complete part1 As shown cut D13(2X2.5) paste onto part 1 (complete part2) As shown paste C08/C09 onto part2 D21(long 2cm) as shown round paste D47

Bathroom production steps

As shown paste

complete part2

As shown fold and paste

complete part3