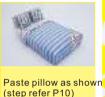

Cut D11 plain cloth 3X5 according to the previous steps, and finally paste D14

Paste pillows to the sofa as shown