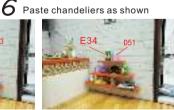

#### Chandelier production steps

paste D39.D57 .and use D03 through wire line paste complete part 1

cut D23 (3cm.4cm) each one, as shown bend

paste D23, D39, D57 complete part2 (total 2pcs)

use D05 film paste part 1 as shown paste D54 onto as shown complete part3

part 3, wire line as shown 90 degrees paste on D54

Book production detailed steps

cut E07 anyone, dot line is fold line

as shown fold

paste book