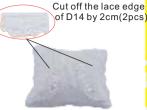

Cut D11 plain cloth 3X5 according to the previous steps, and finally paste D14

Paste pillows to the sofa as shown