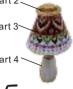

As shown cut out D10 Bubble cloth 9X4 to paste it to previous step

3 As shown D10 wrpped B17 paste

Follow steps 2 and 3 to complete (Part 2 need to compete 3pcs)

As shown D10 wrapped B19 paste

4 As shown part 1 sofa production

Paste part 2 to part 1 Complete part 3

As shown B19, cut out a piece of D10 and paste it to the previous step to complete part 4

7 As shown B20 size cut D15 2 As shown cut out D10 bubble cloth 5X4 (D10 cuts at the red dotted line)