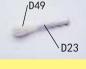

#### Chandelier production steps

paste D39.D57 .and use D03 through wire line paste complete part 1

cut D23 (3cm.4cm) each one, as shown bend

paste D23, D39, D57 complete part2 (total 2pcs)

use D05 film paste part 1 as shown paste D54 onto as shown complete part3