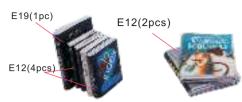

#### Bookcase making step A--(books)

As shown E19 cut a piece of paper, fold and paste (Need to make E12 book paper cutting 11 books, E19 book paper cutting 6 books)

After cutting and pasting E12 and E19 into books (17 in total), Paste as four book parts