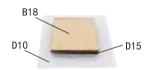

#### Recliner production

Figure D10 bubble cloth 3X4 one paste to B23

Follow sofa steps to complete part 1

Figure D10 bubble cloth 5X3 one paste to B22

4 Follow the sofa making steps to complete part 2

As shown the parts 1 and 2 to complete the part 3