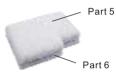

Open

Back

D10

As shown cut out D10

bubble cloth 5X4

As shown paste part 5 and part 6 complete part 7

As shown wrpped B20 paste

3 As shown paste D10wrpped B19