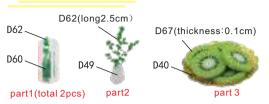

#### Materials D Unit:cm D44Diamond beads D45 beads (Golden) ${\tt D40receptacle}({\tt Golden}) \ \ {\tt ID41Toddler} \ {\tt Beads}({\tt Golden}) \\ {\tt I} \ {\tt D42} \ {\tt Diamond} \ {\tt beads}({\tt sliver}) \\ {\tt ID41Toddler} \ {\tt Beads}({\tt Golden}) \\ {\tt ID41Toddler} \ {\tt Beads}({\tt Golden}) \\ {\tt ID42} \ {\tt Diamond} \ {\tt beads}({\tt sliver}) \\ {\tt ID42} \ {\tt Diamond} \ {\tt beads}({\tt Sliver}) \\ {\tt ID42} \ {\tt Diamond} \ {\tt beads}({\tt sliver}) \\ {\tt ID43} \ {\tt Diamond} \ {\tt beads}({\tt sliver}) \\ {\tt ID43} \ {\tt Diamond} \ {\tt beads}({\tt sliver}) \\ {\tt ID43} \ {\tt Diamond} \ {\tt beads}({\tt sliver}) \\ {\tt ID43} \ {\tt Diamond} \ {\tt beads}({\tt sliver}) \\ {\tt ID43} \ {\tt Diamond} \ {\tt beads}({\tt sliver}) \\ {\tt ID43} \ {\tt Diamond} \ {\tt beads}({\tt sliver}) \\ {\tt ID43} \ {\tt Diamond} \ {\tt beads}({\tt sliver}) \\ {\tt ID43} \ {\tt Diamond} \ {\tt beads}({\tt sliver}) \\ {\tt ID43} \ {\tt Diamond} \ {\tt beads}({\tt sliver}) \\ {\tt ID43} \ {\tt Diamond} \ {\tt beads}({\tt sliver}) \\ {\tt ID43} \ {\tt Diamond} \ {\tt beads}({\tt sliver}) \\ {\tt ID44} \ {\tt Diamond} \ {\tt beads}({\tt sliver}) \\ {\tt ID44} \ {\tt Diamond} \ {\tt beads}({\tt sliver}) \\ {\tt ID44} \ {\tt Diamond} \ {\tt beads}({\tt sliver}) \\ {\tt ID44} \ {\tt Diamond} \ {\tt beads}({\tt sliver}) \\ {\tt ID44} \ {\tt Diamond} \ {\tt beads}({\tt sliver}) \\ {\tt D44} \ {\tt D144} \ {\tt D144} \\ {\tt D45} \ {\tt D144} \ {\tt D144} \ {\tt D144} \\ {\tt D45} \ {\tt D144} \ {\tt D144} \\ {\tt D45} \ {\tt D144} \ {\tt D144} \\ {\tt D45} \ {\tt D144} \ {\tt D144} \\ {\tt D45} \ {\tt D144} \ {\tt D144} \\ {\tt D45} \ {\tt D144} \ {\tt D144} \\ {\tt D45} \ {\tt D144} \ {\tt D144} \\ {\tt D45} \ {\tt D144} \ {\tt D144} \\ {\tt D45} \ {\tt D144} \ {\tt D144} \\ {\tt D45} \ {\tt D144} \\ {\tt D45} \ {\tt D144} \ {\tt D144} \\ {\tt D45} \ {\tt D144} \\ {\tt D45} \ {\tt D144} \ {\tt D144} \\ {\tt D45} \ {\tt D144} \ {\tt D144} \\ {\tt D45} \ {\tt D144} \ {\tt D144} \\ {\tt D45} \ {\tt D144} \ {\tt D144} \\ {\tt D45} \ {\tt D144} \ {\tt D144} \\ {\tt D45} \ {\tt D144} \ {\tt D144} \\ {\tt D45} \ {\tt D144} \ {\tt D144} \\ {\tt D45} \ {\tt D144} \ {\tt D144} \\ {\tt D45} \ {\tt D144} \ {\tt D144} \\ {\tt D45} \ {\tt D144} \ {\tt D144} \\ {\tt D45} \ {\tt D144} \ {\tt D144} \\ {\tt D45} \ {\tt D144} \ {\tt D144} \ {\tt D144} \\ {\tt D45} \ {\tt D144} \ {\tt D144} \\ {\tt D45} \ {\tt D144} \ {\tt D144} \\ {\tt D45} \ {\tt D144} \ {\tt D144} \ {$ D43big beads(sliver) (Transparent) (15pcs) (2pcs) I(5pcs) (3pcs) (1pc) (1pc) D46beads(Golden) D47 beads(Golden) D48 big beads(golden) D49 beads(white) D50 beads(Golden) D51beads(purple) (20pcs) (10pcs) (1pc) (5pcs) (1pc) (5pcs) D52beads(Green) D53beads(Orange) D54beads(white) D55 beads(black) D56 Big beads(white) D57Big beads(Transparent) (30pcs) (10pcs) (1pc) (10pcs) (2pcs) (8pcs) D59Crystal beads D58Crystal beads D60Crystal beads D61Wood beads(white) D62Dried flowers (green) D63 Dried flowers(yellow) (Transparent) (Transparent) (2pcs) (1pc) long 3(1pc) long3(1pc) (1pc) (1pc) D65Simulation Tree D66watermelon(red) D67Kiwi fruit(green) D64Flower(purple) D68Small Tower(brown) D69Sand grains(yellow) (green) (1pc) (5pcs) (1pc) I (1pc) (some) (1pc)

#### Table production steps

**7** Remove the required material as shown Tip:cutD62 flower 2.5cm)

Remove the required material as shown (TIP:E20 gray area is the paste place

Remove the required material as shown (Tips:E06 books making refer P12)