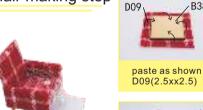

#### Bookcase making step D--(fabric and storage box)

Cut E46 paper as shown fold and 2 paste

paste (tip: dot line is fold line, Gray is the paste place)

As shown cut D09 cloth 3X4 as shown fold and paste