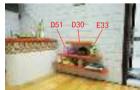

#### Ground lamp production steps

as shown paste D30,D57 2 as shown paste D35

as shown paste D37

use D03 wire line as shown paste

use D30 through D03 wire line and paste