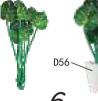

#### Pot planting steps

as shown cut 4 pcs D24 (total 4pcs)

paste D24 iron line (total 4pcs)

2as shown cut E23 paper 3as shown round flower 4as shown round flower 5

As shown bend flower

paste D56

as shown bending flower and paste onto D69