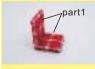

#### Sofa making steps A

As shown D10 paste on B17 wood D10(9x4)

Cut the D15 non-woven fabric 2.5X2.5 onto the B18 wood as shown

#### Sofa making steps B

Cut the D15 non-woven fabric 7.8X2.2 onto the B19 wood as shown

Paste D10 around B17 and press the red line to cut the corners.

As shown cut out D10, 3.5X3.5 to paste it previous step