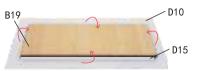

#### Sofa making steps A

As shown D10 paste on B17 wood D10(9x4)

Cut the D15 non-woven fabric 2.5X2.5 onto the B18 wood as shown

#### Sofa making steps B

Cut the D15 non-woven fabric 7.8X2.2 onto the B19 wood as shown

Paste D10 around B17 and press the red line to cut the corners.

As shown cut out D10, 3.5X3.5 to paste it previous step