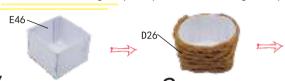

#### Bookcase making step D--(fabric and storage box)

Cut E46 paper as shown fold and 2 paste

paste (tip: dot line is fold line, Gray is the paste place)

As shown cut D09 cloth 3X4 as shown fold and paste

4 cut E48 and E49 as shown paste and fold

As shown, use D26

round E46 case paste

cut B07 and B09 cloth refer last step to paste ,B07 and B09 size :4x4

use folded 3pcs cloth as shown paste

Bookcase making step E--(combine)