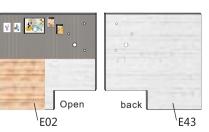

#### Desk production steps

B26-B28 **B27** paste as shown

Flowerpot production steps

Sill tilt production

7As shown cut E01 paste onto C012

As shown paste E02 cutting paper onto C02panel, E43 cutting paper paste onto C02 panel of back