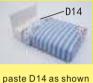

Cut D11 plain cloth 3X5 according to the previous steps, and finally paste D14

Paste pillows to the sofa as shown