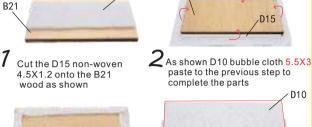

#### Sofa making steps A

As shown D10 paste on B17 wood D10(9x4)

Cut the D15 non-woven fabric 2.5X2.5 onto the B18 wood as shown

#### Sofa making steps B

Cut the D15 non-woven fabric 7.8X2.2 onto the B19 wood as shown

Paste D10 around B17 and press the red line to cut the corners.

As shown cut out D10, 3.5X3.5 to paste it previous step