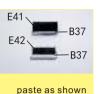

#### Bookcase making step B - (cans)

Cut the D27 hose (1.5cm) and paste it into the D28, then cut the E29 and paste the D53 as shown , and then paste the D29.

D27 (1cm)

Cut D27 hose (1cm) and paste it to D28. Then cut the E30 and D52 as shown, and then paste D29.