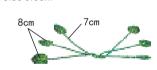

#### Pot planting steps

as shown cut 4 pcs D24 (total 4pcs)

paste D24 iron line (total 4pcs)

2as shown cut E23 paper 3as shown round flower 4as shown round flower 5

As shown bend flower

paste D56

as shown bending flower and paste onto D69