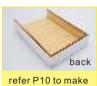

Open

Back

D10

As shown cut out D10

bubble cloth 5X4

As shown paste part 5 and part 6 complete part 7

As shown wrpped B20 paste

3 As shown paste D10wrpped B19