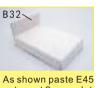

#### Bookcase making step D--(fabric and storage box)

Cut E46 paper as shown fold and 2 paste

paste (tip: dot line is fold line, Gray is the paste place)

As shown cut D09 cloth 3X4 as shown fold and paste

4 cut E48 and E49 as shown paste and fold

As shown, use D26

round E46 case paste

cut B07 and B09 cloth refer last step to paste ,B07 and B09 size :4x4

use folded 3pcs cloth as shown paste

Bookcase making step E--(combine)