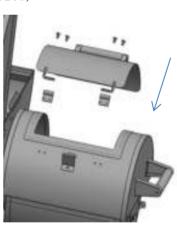

Assemble the side box bracket with 2pcs M6\*12 screws

Assemble the lid with 1pcs M6\*20 step screws

2.10 Assemble the smokestack with 2pcs M6\*12 screws and 2pcs M6 nuts

2.11 Assemble the smoke stack lid with spring (usually this part was assembled)