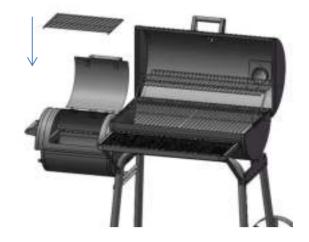

Assemble the charcoal grid

2.23 Assemble the grill grid in the body

2.25 Assemble the grill grid in the side box

2.24 Assemble the charcoal grid in the side box

2.26 Assemble the thermometer on the lid and finish the assembling