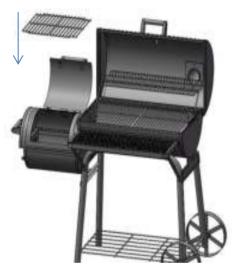

Assemble the charcoal grid

2.23 Assemble the grill grid in the body

2.25 Assemble the grill grid in the side box

2.24 Assemble the charcoal grid in the side box

2.26 Assemble the thermometer on the lid and finish the assembling