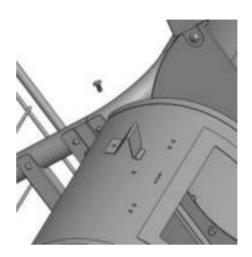

Assemble the side box bracket with 2pcs M6\*12 screws

Assemble the lid with 1pcs M6\*20 step screws

2.10 Assemble the smokestack with 2pcs M6\*12 screws and 2pcs M6 nuts

2.11 Assemble the smoke stack lid with spring (usually this part was assembled)