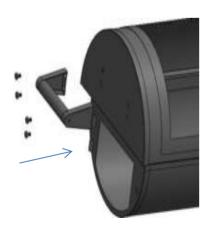

Assemble the side box bracket with 2pcs M6\*12 screws

Assemble the lid with 1pcs M6\*20 step screws

2.10 Assemble the smokestack with 2pcs M6\*12 screws and 2pcs M6 nuts

2.11 Assemble the smoke stack lid with spring (usually this part was assembled)