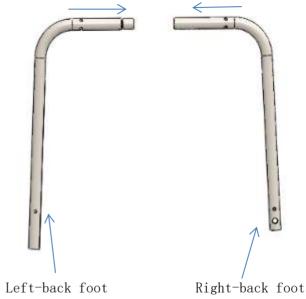

| 5  | Smokesta<br>ck             | 1 |    | 6  | Wheel               | 2 |  |
|----|----------------------------|---|----|----|---------------------|---|--|
| 7  | Charcoal<br>Grid<br>Handle | 2 |    | 8  | Wheel Axle          | 1 |  |
| 9  | Handle                     | 3 |    | 10 | Bottom Grid         | 1 |  |
| 11 | Front<br>Shelf             | 1 | Ĩ. | 12 | Foot<br>Bracket     | 2 |  |
| 13 | Front<br>Plate<br>Bracket  | 2 |    | 14 | Damper              | 1 |  |
| 15 | Left-<br>front<br>Foot     | 1 |    | 16 | Right-front<br>Foot | 1 |  |
| 17 | Left-<br>back<br>Foot      | 1 |    | 18 | Right-back<br>Foot  | 1 |  |