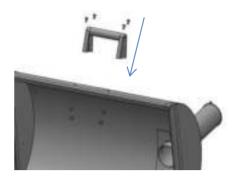

| 2 | 2 | 30 | Thermometer                  | 1 | 0 |





## 2. Assemble instruction



Assemble the feet



2.3 Assemble the bottom grid

Assemble the wheels with 2pcs M8 Lock nuts with wheel axle



2.4

2.5 Assemble foot bracket with 8pcs M6\*12 screws 2.6

- 2.7 Assemble the main body with 2.8 6pcs M6\*12 screw and 2pcs M6 nuts
- 2.9 Assemble the lid with 1pcs M6\*20 step screw



Assemble the side box bracket with 2pcs M6\*12 screws



Assemble the lid with 1pcs M6\*20 step screws



2.10 Assemble the smokestack with 2pcs M6\*12 screws and 2pcs M6 nuts



2.11 Assemble the smoke stack lid with spring (usually this part was assembled)



2.13 Assemble the warming bracket 2.14 with 2pcs M6\*15 step screws



- 2.15 Assemble the handle with 4pcs M6\*12 screws and 4pcs M6 nuts
- 2.16





Assemble the side box with 6pcs M6\*12 screws



16 Assemble the side box with 8pcs M6\*12 screws and 2pcs M6 nuts





- 2.17 Assemble the side door and damper 2.18 with lpcs M5\*10 screw and lpcs M5 nut;assemble the damper locker with lpcs M5\*10 screw, lpcs M5 nut and lpcs M6\*15 step screw for fixed
  - .....
- 2.19 Assemble the handle on the side box lid with 4pcs M6\*12 screws and 4pcs M6 nuts

Assemble the side box lid stand with 1pcs M5\*10 screw amd 1pcs M5 nut



2.20 Assemble the side box lid with 4pcs M6\*12 screw 4pcs and M6 nuts(usually this part was assembled)



2.21 Assemble the Front shelf with 6 2.22 pcs M6\*12 screws and 2pcs M6 nuts



Assemble the charcoal grid





2.23 Assemble the grill grid in the body



2.25 Assemble the grill grid in the side box



2.24 Asse