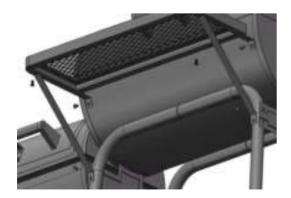

2.13 Assemble the warming bracket 2.14 with 2pcs M6\*15 step screws

- 2.15 Assemble the handle with 4pcs M6\*12 screws and 4pcs M6 nuts
- 2.16

Assemble the side box with 6pcs M6\*12 screws

16 Assemble the side box with 8pcs M6\*12 screws and 2pcs M6 nuts