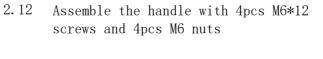

| 2 | 2 | 30 | Thermometer                  | 1 | 0 |





## 2. Assemble instruction



Assemble the feet



2.3 Assemble the bottom grid

Assemble the wheels with 2pcs M8 Lock nuts with wheel axle



2.4

2.5 Assemble foot bracket with 8pcs M6\*12 screws 2.6

- 2.7 Assemble the main body with 2.8 6pcs M6\*12 screw and 2pcs M6 nuts
- 2.9 Assemble the lid with 1pcs M6\*20 step screw



Assemble the side box bracket with 2pcs M6\*12 screws



Assemble the lid with 1pcs M6\*20 step screws



2.10 Assemble the smokestack with 2pcs M6\*12 screws and 2pcs M6 nuts



2.11 Assemble the smoke stack lid with spring (usually this part was assembled)



2.13 Assemble the warming bracket 2.14 with 2pcs M6\*15 step screws



- 2.15 Assemble the handle with 4pcs M6\*12 screws and 4pcs M6 nuts
- 2.16





Assemble the side box with 6pcs M6\*12 screws



16 Assemble the side box with 8pcs M6\*12 screws and 2pcs M6 nuts





- 2.17 Assemble the side door and damper 2.18 with lpcs M5\*10 screw and lpcs M5 nut;assemble the damper locker with lpcs M5\*10 screw, lpcs M5 nut and lpcs M6\*15 step screw for fixed
  - .....
- 2.19 Assemble the handle on the side box lid with 4pcs M6\*12 screws and 4pcs M6 nuts

Assemble the side box lid stand with 1pcs M5\*10 screw amd 1pcs M5 nut



2.20 Assemble the side box lid with 4pcs M6\*12 screw 4pcs and M6 nuts(usually this part was assembled)



2.21 Assemble the Front shelf with 6 2.22 pcs M6\*12 screws and 2pcs M6 nuts



Assemble the charcoal grid





2.23 Assemble the grill grid in the body



2.25 Assemble the grill grid in the side box



2.24 As