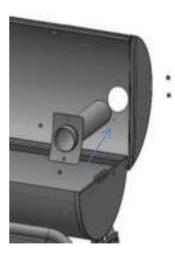

2.13 Assemble the warming bracket 2.14 with 2pcs M6\*15 step screws

- 2.15 Assemble the handle with 4pcs M6\*12 screws and 4pcs M6 nuts
- 2.16

Assemble the side box with 6pcs M6\*12 screws

16 Assemble the side box with 8pcs M6\*12 screws and 2pcs M6 nuts