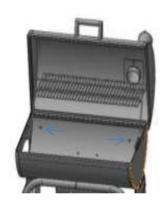

Assemble the charcoal grid

2.23 Assemble the grill grid in the body

2.25 Assemble the grill grid in the side box

2.24 Assemble the charcoal grid in the side box

2.26 Assemble the thermometer on the lid and finish the assembling