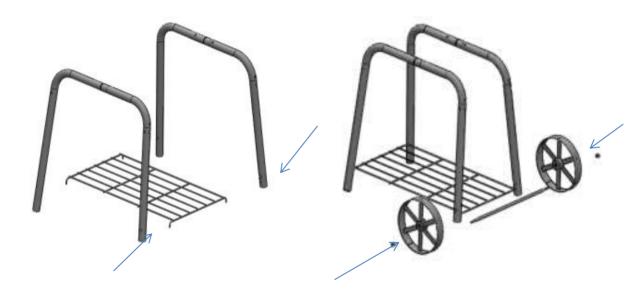

## 2. Assemble instruction

Assemble the feet

2.3 Assemble the bottom grid

Assemble the wheels with 2pcs M8 Lock nuts with wheel axle

2.4

2.5 Assemble foot bracket with 8pcs M6\*12 screws 2.6

- 2.7 Assemble the main body with 2.8 6pcs M6\*12 screw and 2pcs M6 nuts
- 2.9 Assemble the lid with 1pcs M6\*20 step screw

Assemble the side box bracket with 2pcs M6\*12 screws

Assemble the lid with 1pcs M6\*20 step screws

2.10 Assemble the smokestack with 2pcs M6\*12 screws and 2pcs M6 nuts

2.11 Assemble the smoke stack lid with spring (usually this part was assembled)