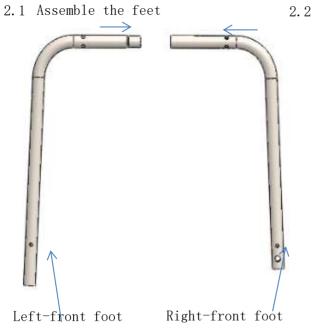

## 2. Assemble instruction

Assemble the feet

2.3 Assemble the bottom grid

Assemble the wheels with 2pcs M8 Lock nuts with wheel axle

2.4

2.5 Assemble foot bracket with 8pcs M6\*12 screws 2.6

- 2.7 Assemble the main body with 2.8 6pcs M6\*12 screw and 2pcs M6 nuts
- 2.9 Assemble the lid with 1pcs M6\*20 step screw