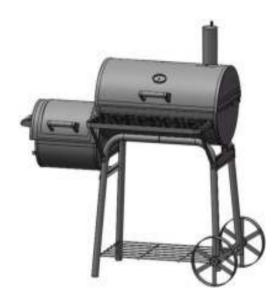

## **Model 20732 Manual Instruction**

| 1. Part List |               |     |         |     |                  |     |         |  |
|--------------|---------------|-----|---------|-----|------------------|-----|---------|--|
| No.          | Part          | Qty | Picture | No. | Part             | Qty | Picture |  |
| 1            | Grill<br>Body | 1   |         | 2   | Grill Grid       | 2   |         |  |
| 3            | Grill<br>Lid  | 1   |         | 4   | Charcoal<br>Grid | 1   |         |  |