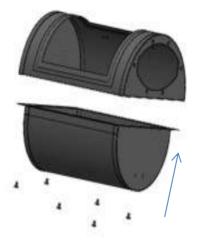

0 |





## 2. Assemble instruction



Assemble the feet



2.3 Assemble the bottom grid

Assemble the wheels with 2pcs M8 Lock nuts with wheel axle



2.4

2.5 Assemble foot bracket with 8pcs M6\*12 screws 2.6

- 2.7 Assemble the main body with 2.8 6pcs M6\*12 screw and 2pcs M6 nuts
- 2.9 Assemble the lid with 1pcs M6\*20 step screw



Assemble the side box bracket with 2pcs M6\*12 screws



Assemble the lid with 1pcs M6\*20 step screws



2.10 Assemble the smokestack with 2pcs M6\*12 screws and 2pcs M6 nuts



2.11 Assemble the smoke stack lid with spring (usually this part was assembled)



2.13 Assemble the warming bracket 2.14 with 2pcs M6\*15 step screws



- 2.15 Assemble the handle with 4pcs M6\*12 screws and 4pcs M6 nuts
- 2.16





Assemble the side box with 6pcs M6\*12 screws



16 Assemble the side box with 8pcs M6\*12 screws and 2pcs M6 nuts





- 2.17 Assemble the side door and damper 2.18 with lpcs M5\*10 screw and lpcs M5 nut;assemble the damper locker with lpcs M5\*10 screw, lpcs M5 nut and lpcs M6\*15 step screw for fixed
  - .....
- 2.19 Assemble the handle on the side box lid with 4pcs M6\*12 screws and 4pcs M6 nuts

Assemble the side box lid stand with 1pcs M5\*10 screw amd 1pcs M5 nut



2.20 Assemble the side box lid with 4pcs M6\*12 screw 4pcs and M6 nuts(usually this part was assembled)



2.21 Assemble the Front shelf with 6 2.22 pcs M6\*12 screws and 2pcs M6 nuts



Assemble the charcoal grid





2.23 Assemble the grill grid in the body



2.25 Assemble the grill grid in the side box



2.24 Assemble the charcoal grid in the side box



2.26 As