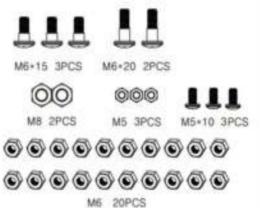

## 2. Assemble instruction

Assemble the feet

2.3 Assemble the bottom grid

Assemble the wheels with 2pcs M8 Lock nuts with wheel axle

2.4

2.5 Assemble foot bracket with 8pcs M6\*12 screws 2.6

- 2.7 Assemble the main body with 2.8 6pcs M6\*12 screw and 2pcs M6 nuts
- 2.9 Assemble the lid with 1pcs M6\*20 step screw