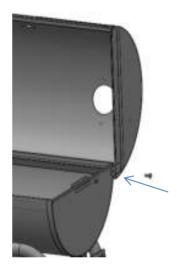

Assemble the side box bracket with 2pcs M6\*12 screws

Assemble the lid with 1pcs M6\*20 step screws

2.10 Assemble the smokestack with 2pcs M6\*12 screws and 2pcs M6 nuts

2.11 Assemble the smoke stack lid with spring (usually this part was assembled)