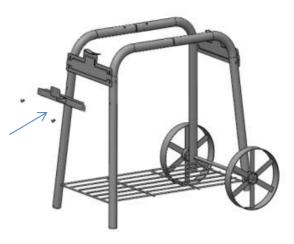

Assemble the side box lid stand with 1pcs M5\*10 screw amd 1pcs M5 nut

2.20 Assemble the side box lid with 4pcs M6\*12 screw 4pcs and M6 nuts(usually this part was assembled)

2.21 Assemble the Front shelf with 6 2.22 pcs M6\*12 screws and 2pcs M6 nuts