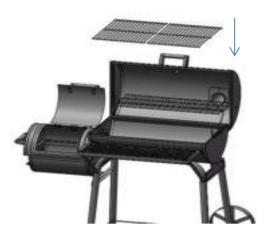

Assemble the charcoal grid

2.23 Assemble the grill grid in the body

2.25 Assemble the grill grid in the side box

2.24 Assemble the charcoal grid in the side box

2.26 Assemble the thermometer on the lid and finish the assembling