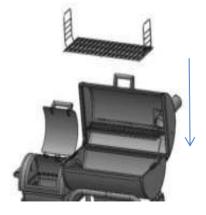

2.13 Assemble the warming bracket 2.14 with 2pcs M6\*15 step screws

- 2.15 Assemble the handle with 4pcs M6\*12 screws and 4pcs M6 nuts
- 2.16

Assemble the side box with 6pcs M6\*12 screws

16 Assemble the side box with 8pcs M6\*12 screws and 2pcs M6 nuts