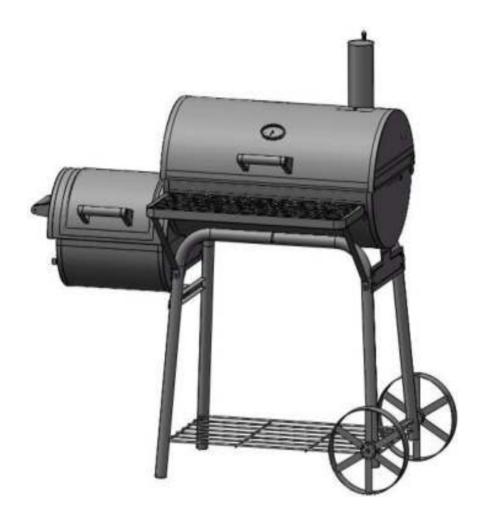

## **Model 20732 Manual Instruction**

| 1. Part List |               |     |         |     |                  |     |         |  |
|--------------|---------------|-----|---------|-----|------------------|-----|---------|--|
| No.          | Part          | Qty | Picture | No. | Part             | Qty | Picture |  |
| 1            | Grill<br>Body | 1   |         | 2   | Grill Grid       | 2   |         |  |
| 3            | Grill<br>Lid  | 1   |         | 4   | Charcoal<br>Grid | 1   |         |  |