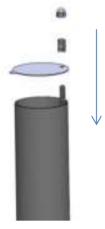

Assemble the charcoal grid

2.23 Assemble the grill grid in the body

2.25 Assemble the grill grid in the side box

2.24 Assemble the charcoal grid in the side box

2.26 Assemble the thermometer on the lid and finish the assembling