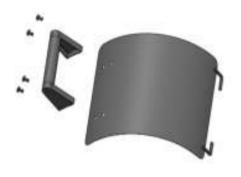

Assemble the side box bracket with 2pcs M6\*12 screws

Assemble the lid with 1pcs M6\*20 step screws

2.10 Assemble the smokestack with 2pcs M6\*12 screws and 2pcs M6 nuts

2.11 Assemble the smoke stack lid with spring (usually this part was assembled)