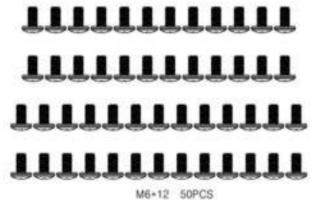

## 2. Assemble instruction

Assemble the feet

2.3 Assemble the bottom grid

Assemble the wheels with 2pcs M8 Lock nuts with wheel axle

2.4

2.5 Assemble foot bracket with 8pcs M6\*12 screws 2.6

- 2.7 Assemble the main body with 2.8 6pcs M6\*12 screw and 2pcs M6 nuts
- 2.9 Assemble the lid with 1pcs M6\*20 step screw