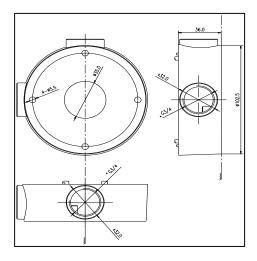

## **Dimension:**

#### Parameter:

| Model      | DS-1260ZJ        |
|------------|------------------|
|            | Junction Box for |
| Parameters | Bullet Camera    |
| Appearance | Hikvision White  |
| Material   | Aluminum Alloy   |
| Dimension  | Φ 88.5 mm        |
| Weight     | 251g             |