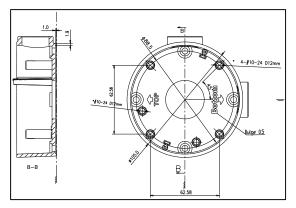

## **Dimension:**

#### Parameter:

| Model      | DS-1260ZJ        |
|------------|------------------|
|            | Junction Box for |
| Parameters | Bullet Camera    |
| Appearance | Hikvision White  |
| Material   | Aluminum Alloy   |
| Dimension  | Φ 88.5 mm        |
| Weight     | 251g             |