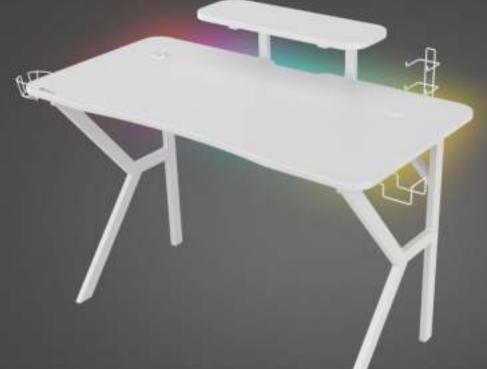

EAN-13: 5901969431728 CAT. NO.: NDS-1802

RGB BACKLIGHT

- Providing large workspace all-in one gaming desk with solid and durable construction and high-guality carbon type desk-top
- The whole desk designed in white color
- Remotely controlled LED backlight with multiply effects and modes creating an ultimate gaming room climate
- Comfortable monitor stand to optimize ergonomics and provide more free space on desk-top
- A built-in hub with three USB 3.0 ports and cable passages making it easier to connect peripherals and manage all wires
- A built-in charger allowing you to charge your smartphone or wearables wirelessly
- Painted metal wire holders for all your gaming essentials such as headphones and controllers
- Drink holder and headset hook on both sides of the desk for optimal comfort \_

## SPECIFICATION:

| Material (desktop)               | MDF              |
|----------------------------------|------------------|
| Construction                     | Metal            |
| Dimensions                       | 120 x 60 x 75 cm |
| Colour                           | White            |
| USB HUB                          | 3x USB 3.0       |
| Max transfer (USB HUB)           | 5 Gbps           |
| Input voltage (Wireless charger) | 5V-2A            |
| Output power (Wireless charger)  | 10W              |