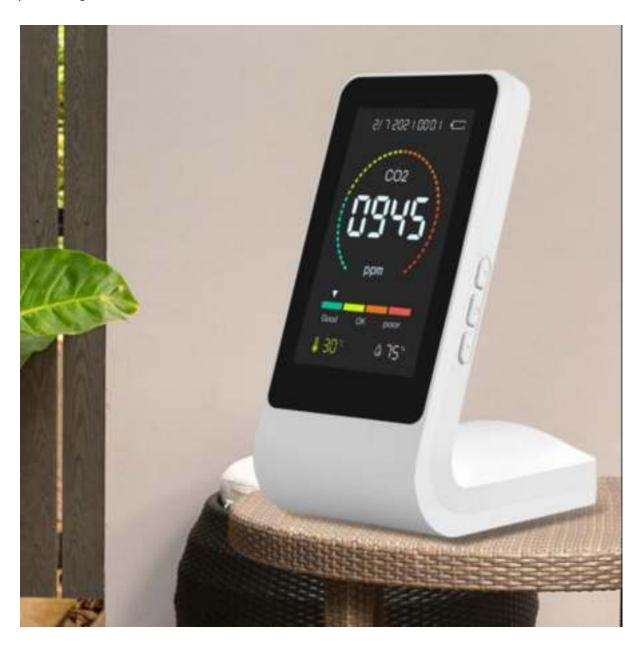

This is a kind of air quality detector, which can be used to test temperature and humidity and the concentration of CO2. Equipped with large digital display with backlight, you can see the remaining electric quantity, CO2 value, temperature and humidity data clearly. The color circle will change(Green-orange-red), according to the CO2 and TVOC data. You can have a try.

## Features:

Multiple function, real time testing the concentration of CO2, TVOC value, temperature and humidity.

Selected quality sensor, high accuracy, anti-interference, with quickly reaction speed. Equipped with large digital display with backlight, you can see the remaining electric quantity, CO2 value, TVOC value,

temperature and humidity data clearly.

The color circle will change(Green-orange-red), according to the CO2 and TVOC data. Application areas: agricultural planting, greenhouse vegetables, production warehouse, material processing, home interior, etc.