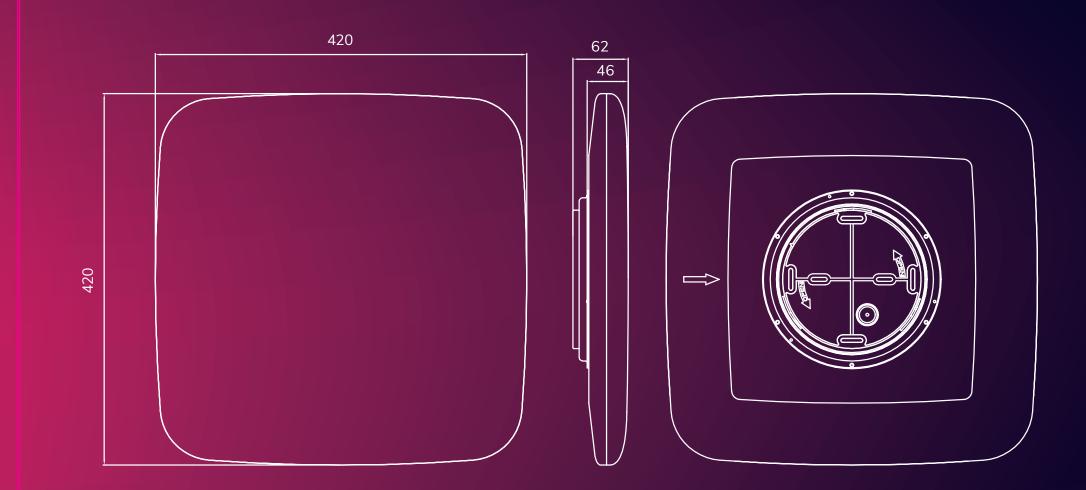

## HOFTRONIC<sup>TM</sup> SMART FRAMELESS CEILING LIGHT

| LIFESPAN | 20.000 hours |
|----------|--------------|
| PSB      | <0.50W       |
| PNET     | <0.50W       |

Measured in a 360° sphere

**HOF TRADING B.V.** Fahrenheitstraat 11 6003 DC Weert The Netherlands