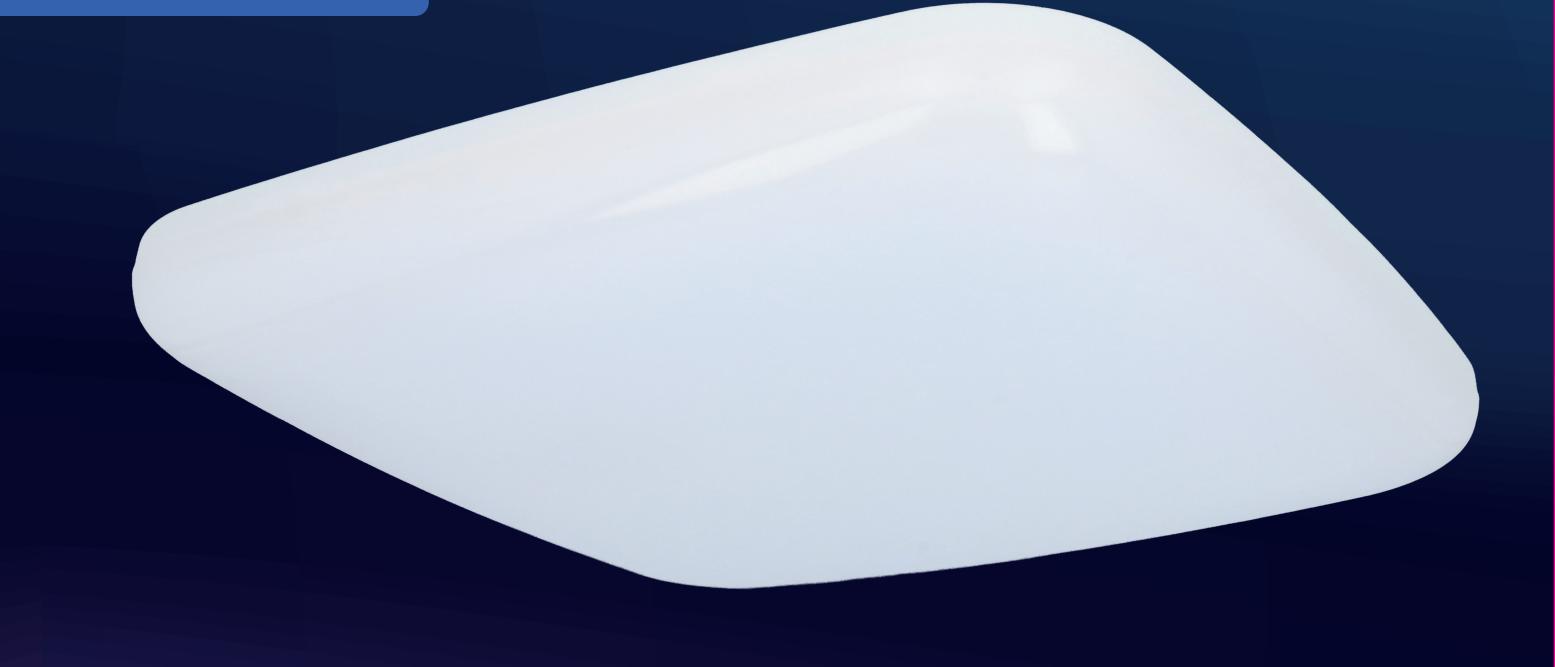

## SMART

White and color ambience

Frameless ceiling light

Warm to cool white

16.5 Million colors

HOFTRONIC<sup>™</sup> **FUNCTIONALITIES** 

Seamless pairing\*

Grouping