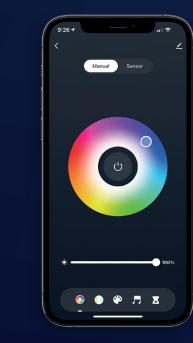

Made in P.R.C.

www.hoftronic.com

SKU 4406868

**HOFTRONIC**<sup>TM</sup> HOFTRONIC™

Control your lights with our app

\*Seamless pairing with Wifi and Bluetooth ensure lightning fast connection with your wireless network for an optimal smart home

## SMART

White and color ambience

Frameless ceiling light

Warm to cool white

16.5 Million colors

HOFTRONIC<sup>™</sup> **FUNCTIONALITIES** 

Seamless pairing\*

Grouping