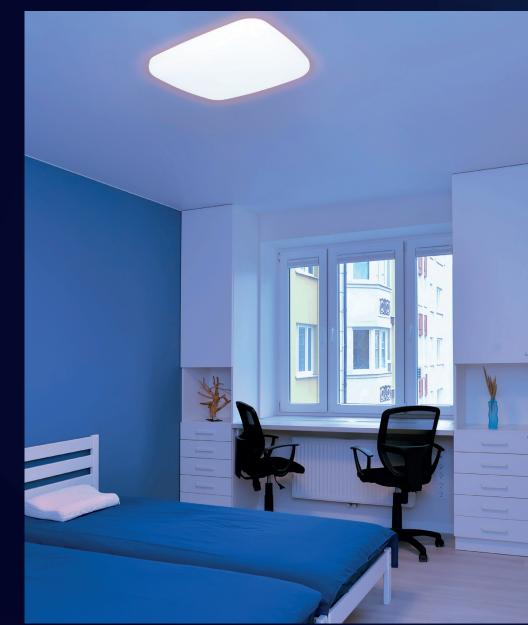

## SMART

White and color ambience

Frameless ceiling light

Warm to cool white

16.5 Million colors

HOFTRONIC<sup>™</sup> **FUNCTIONALITIES** 

Seamless pairing\*

Grouping