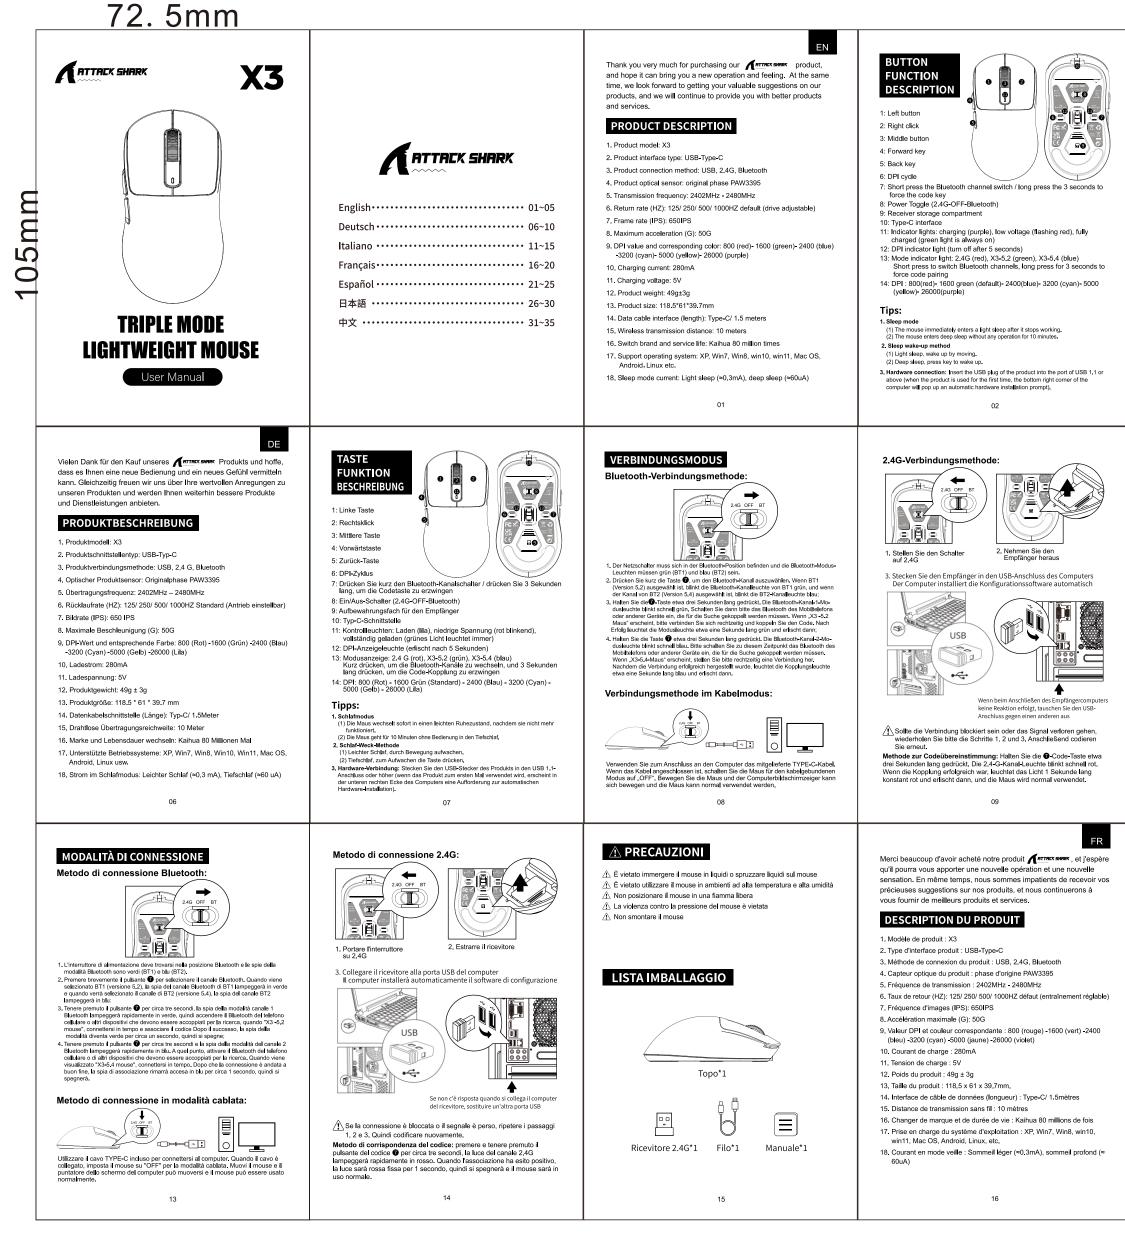

CONNECTION MODE

Wired mode connection method:

🕂 VORKEHRUNGEN

hoher Luftfeuchtigkeit zu verwenden

**.**.

DESCRIPTION

DE LA FONCTION

DU BOUTON

1 : Bouton gauche

3 : bouton du milieu

4 · touche avant

5 : Touche Retour

10: Interface de type C

6 : Cycle PPP

2 : Clic droit

2.4G Empfänger\*1 Draht\*1

7: appuyez brièvement sur le commutateur de canal Bluetooth/ longuement sur les 3 secondes pour forcer la clé de code

8: bascule d'alimentation (2.4G-OFF-Bluetooth) 9: Compartiment de rangement du récepteur