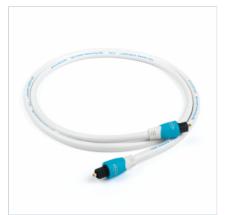

# C-lite digital optical audio interconnect

The Chord C-lite optical cable is an original Chord Company design. The C-lite is available in a variety of lengths, fitted with both Toslink and mini-jack optical plugs. This means it can be connected to many of the miniature DACs and DAPs currently available without having to use a signal-degrading adaptor.

The Chord C-lite uses a wide bandwidth PMA optical cable and is specified to pass up to 96K signals in keeping with the industry standard.

The central conductor is protected by an internal jacket of soft PVC which is then covered with a hard skin PVC outer jacket. This helps to prevent crush damage and is flexible enough to allow a tight bend radius without affecting the light carrier.

The Chord C-lite is available in 1m, 2m, 3m, 5m, 8m, and 10m lengths in both Toslink to Toslink and minijack to Toslink configurations

For portable equipment, the C-lite is available in 15cm and 30cm lengths, in Toslink to mini-jack and mini-jack to mini-jack configurations.