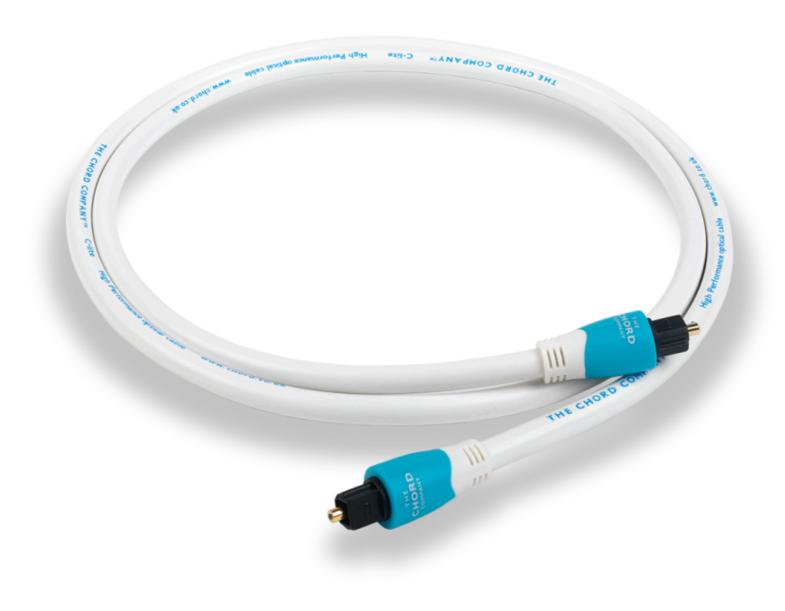

# C-lite digital optical audio interconnect

The Chord C-lite optical cable is an original Chord Company design. The C-lite is available in a variety of lengths, fitted with both Toslink and mini-jack optical plugs. This means it can be connected to many of the miniature DACs and DAPs currently available without having to use a signal-degrading adaptor.

The Chord C-lite uses a wide bandwidth PMA optical cable and is specified to pass up to 96K signals in keeping with the industry standard.

The central conductor is protected by an internal jacket of soft PVC which is then covered with a hard skin PVC outer jacket. This helps to prevent crush damage and is flexible enough to allow a tight bend radius without affecting the light carrier.

The Chord C-lite is available in 1m, 2m, 3m, 5m, 8m, and 10m lengths in both Toslink to Toslink and minijack to Toslink configurations

For portable equipment, the C-lite is available in 15cm and 30cm lengths, in Toslink to mini-jack and mini-jack to mini-jack configurations.