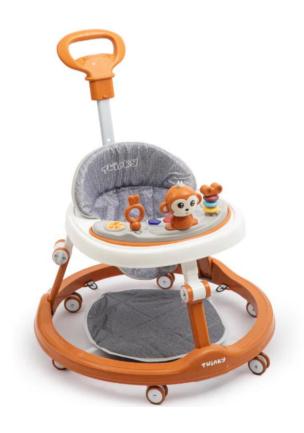

### declare under our sole responsibility for the object:

Object: Babywalker for babies and children Number (unique identification number): BW-608

EAN Numbers: 8720299089440, 8720299089457, 8720299089464, 8719327495155,