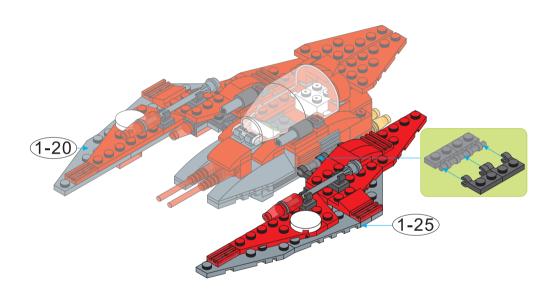

## **REGULAR BRICKS** STICKER STAX

Connect STAX X1

Sound STAX

**Motion Activated** Power STAX

1-8

1-24

1-25

1-23

1-9

1-10

1-20

1-19

1-12

1-15

1-16