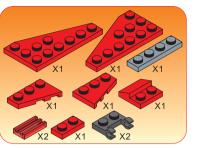

# HYBRID - SPACESHIP



#### Special instructions:

- 1. For easy replacement of button cell battry CR2032
- 2. To replace the CR2032 button cell battery, please see the 4x4 Motion Activated Power STAX Instruction manual.
- 3. As an upgrade, to avoid using batteries, we recommend replacing the button cell Power STAX with the rechargeable 4x4 Mobile Power STAX (Item# S-11503). You can purchase this from your STAX retailer or directly through our webshop at www.lightstax.eu!

## **REGULAR BRICKS** STICKER STAX

Connect STAX X1

Sound STAX

**Motion Activated** Power STAX





































1-8





1-24





1-25









1-23





1-9





1-10









1-20











1-19



1-12











1-15





1-16