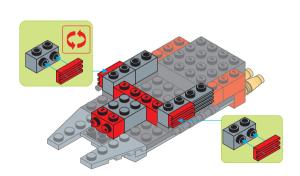

# HYBRID - SPACESHIP



#### Special instructions:

- 1. For easy replacement of button cell battry CR2032
- 2. To replace the CR2032 button cell battery, please see the 4x4 Motion Activated Power STAX Instruction manual.
- 3. As an upgrade, to avoid using batteries, we recommend replacing the button cell Power STAX with the rechargeable 4x4 Mobile Power STAX (Item# S-11503). You can purchase this from your STAX retailer or directly through our webshop at www.lightstax.eu!

## **REGULAR BRICKS** STICKER STAX

Connect STAX X1

Sound STAX

**Motion Activated** Power STAX





































1-8





1-24





1-25









1-23





1-9





1-10









1-20











1-19



1-12











1-15





1-16