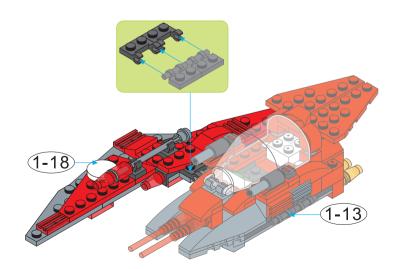

# HYBRID - SPACESHIP



#### Special instructions:

- 1. For easy replacement of button cell battry CR2032
- 2. To replace the CR2032 button cell battery, please see the 4x4 Motion Activated Power STAX Instruction manual.
- 3. As an upgrade, to avoid using batteries, we recommend replacing the button cell Power STAX with the rechargeable 4x4 Mobile Power STAX (Item# S-11503). You can purchase this from your STAX retailer or directly through our webshop at www.lightstax.eu!

## **REGULAR BRICKS** STICKER STAX

Connect STAX X1

Sound STAX

**Motion Activated** Power STAX





































1-8





1-24





1-25









1-23





1-9





1-10









1-20











1-19



1-12











1-15





1-16