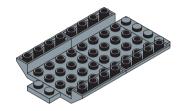

## **REGULAR BRICKS** STICKER STAX

Connect STAX X1

Sound STAX

**Motion Activated** Power STAX

1-8

1-24

1-25

1-23