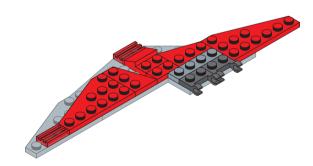

# HYBRID - SPACESHIP



#### Special instructions:

- 1. For easy replacement of button cell battry CR2032
- 2. To replace the CR2032 button cell battery, please see the 4x4 Motion Activated Power STAX Instruction manual.
- 3. As an upgrade, to avoid using batteries, we recommend replacing the button cell Power STAX with the rechargeable 4x4 Mobile Power STAX (Item# S-11503). You can purchase this from your STAX retailer or directly through our webshop at www.lightstax.eu!

## **REGULAR BRICKS** STICKER STAX

Connect STAX X1

Sound STAX

**Motion Activated** Power STAX





































1-8





1-24





1-25









1-23





1-9





1-10









1-20











1-19



1-12











1-15





1-16