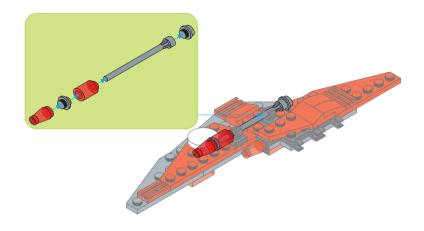

# HYBRID - SPACESHIP



#### Special instructions:

- 1. For easy replacement of button cell battry CR2032
- 2. To replace the CR2032 button cell battery, please see the 4x4 Motion Activated Power STAX Instruction manual.
- 3. As an upgrade, to avoid using batteries, we recommend replacing the button cell Power STAX with the rechargeable 4x4 Mobile Power STAX (Item# S-11503). You can purchase this from your STAX retailer or directly through our webshop at www.lightstax.eu!

## **REGULAR BRICKS** STICKER STAX

Connect STAX X1

Sound STAX

**Motion Activated** Power STAX





































1-8





1-24





1-25









1-23





1-9





1-10









1-20











1-19



1-12











1-15





1-16