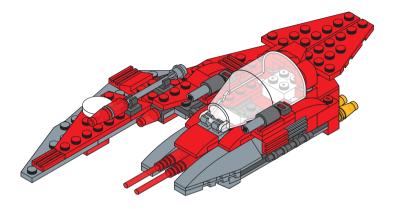

# HYBRID - SPACESHIP



#### Special instructions:

- 1. For easy replacement of button cell battry CR2032
- 2. To replace the CR2032 button cell battery, please see the 4x4 Motion Activated Power STAX Instruction manual.
- 3. As an upgrade, to avoid using batteries, we recommend replacing the button cell Power STAX with the rechargeable 4x4 Mobile Power STAX (Item# S-11503). You can purchase this from your STAX retailer or directly through our webshop at www.lightstax.eu!

## **REGULAR BRICKS** STICKER STAX

Connect STAX X1

Sound STAX

**Motion Activated** Power STAX





































1-8





1-24





1-25









1-23





1-9





1-10









1-20











1-19



1-12











1-15





1-16