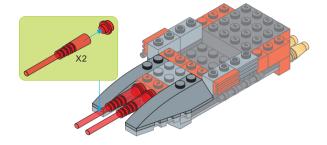

# HYBRID - SPACESHIP



#### Special instructions:

- 1. For easy replacement of button cell battry CR2032
- 2. To replace the CR2032 button cell battery, please see the 4x4 Motion Activated Power STAX Instruction manual.
- 3. As an upgrade, to avoid using batteries, we recommend replacing the button cell Power STAX with the rechargeable 4x4 Mobile Power STAX (Item# S-11503). You can purchase this from your STAX retailer or directly through our webshop at www.lightstax.eu!

## **REGULAR BRICKS** STICKER STAX

Connect STAX X1

Sound STAX

**Motion Activated** Power STAX





































1-8





1-24





1-25









1-23





1-9





1-10









1-20











1-19



1-12











1-15





1-16