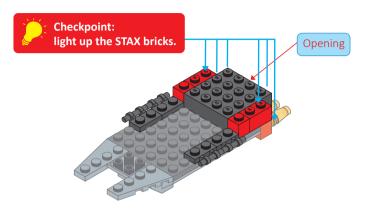

# HYBRID - SPACESHIP



#### Special instructions:

- 1. For easy replacement of button cell battry CR2032
- 2. To replace the CR2032 button cell battery, please see the 4x4 Motion Activated Power STAX Instruction manual.
- 3. As an upgrade, to avoid using batteries, we recommend replacing the button cell Power STAX with the rechargeable 4x4 Mobile Power STAX (Item# S-11503). You can purchase this from your STAX retailer or directly through our webshop at www.lightstax.eu!

## **REGULAR BRICKS** STICKER STAX

Connect STAX X1

Sound STAX

**Motion Activated** Power STAX





































1-8





1-24





1-25









1-23





1-9





1-10









1-20











1-19



1-12











1-15





1-16