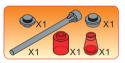

# HYBRID - SPACESHIP



#### Special instructions:

- 1. For easy replacement of button cell battry CR2032
- 2. To replace the CR2032 button cell battery, please see the 4x4 Motion Activated Power STAX Instruction manual.
- 3. As an upgrade, to avoid using batteries, we recommend replacing the button cell Power STAX with the rechargeable 4x4 Mobile Power STAX (Item# S-11503). You can purchase this from your STAX retailer or directly through our webshop at www.lightstax.eu!

## **REGULAR BRICKS** STICKER STAX

Connect STAX X1

Sound STAX

**Motion Activated** Power STAX





































1-8





1-24





1-25









1-23





1-9





1-10









1-20











1-19



1-12











1-15





1-16