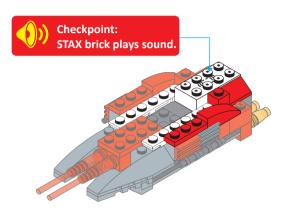

## **REGULAR BRICKS** STICKER STAX

Connect STAX X1

Sound STAX

**Motion Activated** Power STAX

1-8

1-24

1-25

1-23