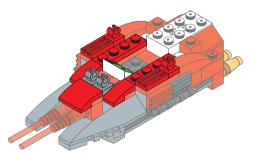

# HYBRID - SPACESHIP



#### Special instructions:

- 1. For easy replacement of button cell battry CR2032
- 2. To replace the CR2032 button cell battery, please see the 4x4 Motion Activated Power STAX Instruction manual.
- 3. As an upgrade, to avoid using batteries, we recommend replacing the button cell Power STAX with the rechargeable 4x4 Mobile Power STAX (Item# S-11503). You can purchase this from your STAX retailer or directly through our webshop at www.lightstax.eu!

## **REGULAR BRICKS** STICKER STAX

Connect STAX X1

Sound STAX

**Motion Activated** Power STAX





































1-8





1-24





1-25









1-23





1-9





1-10









1-20











1-19



1-12











1-15





1-16