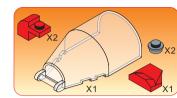

# HYBRID - SPACESHIP



#### Special instructions:

- 1. For easy replacement of button cell battry CR2032
- 2. To replace the CR2032 button cell battery, please see the 4x4 Motion Activated Power STAX Instruction manual.
- 3. As an upgrade, to avoid using batteries, we recommend replacing the button cell Power STAX with the rechargeable 4x4 Mobile Power STAX (Item# S-11503). You can purchase this from your STAX retailer or directly through our webshop at www.lightstax.eu!

## **REGULAR BRICKS** STICKER STAX

Connect STAX X1

Sound STAX

**Motion Activated** Power STAX





































1-8





1-24





1-25









1-23





1-9





1-10









1-20











1-19



1-12











1-15





1-16