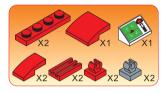

# HYBRID - SPACESHIP



#### Special instructions:

- 1. For easy replacement of button cell battry CR2032
- 2. To replace the CR2032 button cell battery, please see the 4x4 Motion Activated Power STAX Instruction manual.
- 3. As an upgrade, to avoid using batteries, we recommend replacing the button cell Power STAX with the rechargeable 4x4 Mobile Power STAX (Item# S-11503). You can purchase this from your STAX retailer or directly through our webshop at www.lightstax.eu!

## **REGULAR BRICKS** STICKER STAX

Connect STAX X1

Sound STAX

**Motion Activated** Power STAX





































1-8





1-24





1-25









1-23





1-9





1-10









1-20











1-19



1-12











1-15





1-16