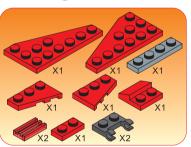

# HYBRID - SPACESHIP



#### Special instructions:

- 1. For easy replacement of button cell battry CR2032
- 2. To replace the CR2032 button cell battery, please see the 4x4 Motion Activated Power STAX Instruction manual.
- 3. As an upgrade, to avoid using batteries, we recommend replacing the button cell Power STAX with the rechargeable 4x4 Mobile Power STAX (Item# S-11503). You can purchase this from your STAX retailer or directly through our webshop at www.lightstax.eu!

## **REGULAR BRICKS** STICKER STAX

Connect STAX X1

Sound STAX

**Motion Activated** Power STAX





































1-8





1-24





1-25









1-23





1-9





1-10









1-20











1-19



1-12











1-15





1-16