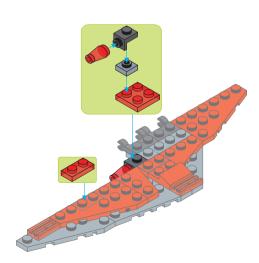

## **REGULAR BRICKS** STICKER STAX

Connect STAX X1

Sound STAX

**Motion Activated** Power STAX

1-8

1-24

1-25

1-23