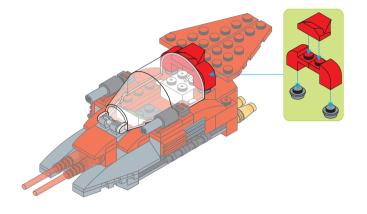

# HYBRID - SPACESHIP



#### Special instructions:

- 1. For easy replacement of button cell battry CR2032
- 2. To replace the CR2032 button cell battery, please see the 4x4 Motion Activated Power STAX Instruction manual.
- 3. As an upgrade, to avoid using batteries, we recommend replacing the button cell Power STAX with the rechargeable 4x4 Mobile Power STAX (Item# S-11503). You can purchase this from your STAX retailer or directly through our webshop at www.lightstax.eu!

## **REGULAR BRICKS** STICKER STAX

Connect STAX X1

Sound STAX

**Motion Activated** Power STAX





































1-8





1-24





1-25









1-23





1-9





1-10









1-20











1-19



1-12











1-15





1-16