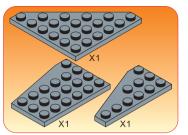

# HYBRID - SPACESHIP



#### Special instructions:

- 1. For easy replacement of button cell battry CR2032
- 2. To replace the CR2032 button cell battery, please see the 4x4 Motion Activated Power STAX Instruction manual.
- 3. As an upgrade, to avoid using batteries, we recommend replacing the button cell Power STAX with the rechargeable 4x4 Mobile Power STAX (Item# S-11503). You can purchase this from your STAX retailer or directly through our webshop at www.lightstax.eu!

## **REGULAR BRICKS** STICKER STAX

Connect STAX X1

Sound STAX

**Motion Activated** Power STAX





































1-8





1-24





1-25









1-23





1-9





1-10









1-20











1-19



1-12











1-15





1-16