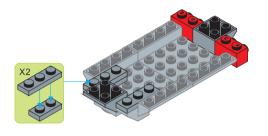

# HYBRID - SPACESHIP



#### Special instructions:

- 1. For easy replacement of button cell battry CR2032
- 2. To replace the CR2032 button cell battery, please see the 4x4 Motion Activated Power STAX Instruction manual.
- 3. As an upgrade, to avoid using batteries, we recommend replacing the button cell Power STAX with the rechargeable 4x4 Mobile Power STAX (Item# S-11503). You can purchase this from your STAX retailer or directly through our webshop at www.lightstax.eu!

## **REGULAR BRICKS** STICKER STAX

Connect STAX X1

Sound STAX

**Motion Activated** Power STAX





































1-8





1-24





1-25









1-23





1-9





1-10









1-20











1-19



1-12











1-15





1-16