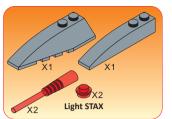

## **REGULAR BRICKS** STICKER STAX

Connect STAX X1

Sound STAX

**Motion Activated** Power STAX

1-8

1-24

1-25

1-23