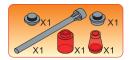

# HYBRID - SPACESHIP



#### Special instructions:

- 1. For easy replacement of button cell battry CR2032
- 2. To replace the CR2032 button cell battery, please see the 4x4 Motion Activated Power STAX Instruction manual.
- 3. As an upgrade, to avoid using batteries, we recommend replacing the button cell Power STAX with the rechargeable 4x4 Mobile Power STAX (Item# S-11503). You can purchase this from your STAX retailer or directly through our webshop at www.lightstax.eu!

## **REGULAR BRICKS** STICKER STAX

Connect STAX X1

Sound STAX

**Motion Activated** Power STAX





































1-8





1-24





1-25









1-23





1-9





1-10









1-20











1-19



1-12











1-15





1-16