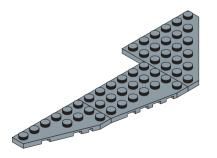

# HYBRID - SPACESHIP



#### Special instructions:

- 1. For easy replacement of button cell battry CR2032
- 2. To replace the CR2032 button cell battery, please see the 4x4 Motion Activated Power STAX Instruction manual.
- 3. As an upgrade, to avoid using batteries, we recommend replacing the button cell Power STAX with the rechargeable 4x4 Mobile Power STAX (Item# S-11503). You can purchase this from your STAX retailer or directly through our webshop at www.lightstax.eu!

## **REGULAR BRICKS** STICKER STAX

Connect STAX X1

Sound STAX

**Motion Activated** Power STAX





































1-8





1-24





1-25









1-23





1-9





1-10









1-20











1-19



1-12











1-15





1-16