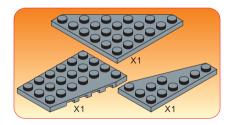

# HYBRID - SPACESHIP



#### Special instructions:

- 1. For easy replacement of button cell battry CR2032
- 2. To replace the CR2032 button cell battery, please see the 4x4 Motion Activated Power STAX Instruction manual.
- 3. As an upgrade, to avoid using batteries, we recommend replacing the button cell Power STAX with the rechargeable 4x4 Mobile Power STAX (Item# S-11503). You can purchase this from your STAX retailer or directly through our webshop at www.lightstax.eu!

## **REGULAR BRICKS** STICKER STAX

Connect STAX X1

Sound STAX

**Motion Activated** Power STAX





































1-8





1-24





1-25









1-23





1-9





1-10









1-20











1-19



1-12











1-15





1-16