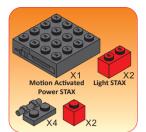

#### Special instructions:

- 1. For easy replacement of button cell battry CR2032
- 2. To replace the CR2032 button cell battery, please see the 4x4 Motion Activated Power STAX Instruction manual.
- 3. As an upgrade, to avoid using batteries, we recommend replacing the button cell Power STAX with the rechargeable 4x4 Mobile Power STAX (Item# S-11503). You can purchase this from your STAX retailer or directly through our webshop at www.lightstax.eu!