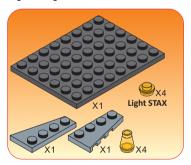

# HYBRID - SPACESHIP



#### Special instructions:

- 1. For easy replacement of button cell battry CR2032
- 2. To replace the CR2032 button cell battery, please see the 4x4 Motion Activated Power STAX Instruction manual.
- 3. As an upgrade, to avoid using batteries, we recommend replacing the button cell Power STAX with the rechargeable 4x4 Mobile Power STAX (Item# S-11503). You can purchase this from your STAX retailer or directly through our webshop at www.lightstax.eu!

## **REGULAR BRICKS** STICKER STAX

Connect STAX X1

Sound STAX

**Motion Activated** Power STAX





































1-8





1-24





1-25









1-23





1-9





1-10









1-20











1-19



1-12











1-15





1-16