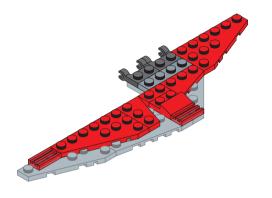

# HYBRID - SPACESHIP



#### Special instructions:

- 1. For easy replacement of button cell battry CR2032
- 2. To replace the CR2032 button cell battery, please see the 4x4 Motion Activated Power STAX Instruction manual.
- 3. As an upgrade, to avoid using batteries, we recommend replacing the button cell Power STAX with the rechargeable 4x4 Mobile Power STAX (Item# S-11503). You can purchase this from your STAX retailer or directly through our webshop at www.lightstax.eu!

## **REGULAR BRICKS** STICKER STAX

Connect STAX X1

Sound STAX

**Motion Activated** Power STAX





































1-8





1-24





1-25









1-23





1-9





1-10









1-20











1-19



1-12











1-15





1-16