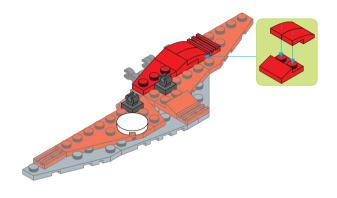

# HYBRID - SPACESHIP



#### Special instructions:

- 1. For easy replacement of button cell battry CR2032
- 2. To replace the CR2032 button cell battery, please see the 4x4 Motion Activated Power STAX Instruction manual.
- 3. As an upgrade, to avoid using batteries, we recommend replacing the button cell Power STAX with the rechargeable 4x4 Mobile Power STAX (Item# S-11503). You can purchase this from your STAX retailer or directly through our webshop at www.lightstax.eu!

## **REGULAR BRICKS** STICKER STAX

Connect STAX X1

Sound STAX

**Motion Activated** Power STAX





































1-8





1-24





1-25









1-23





1-9





1-10









1-20











1-19



1-12











1-15





1-16