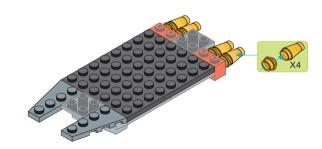

# HYBRID - SPACESHIP



#### Special instructions:

- 1. For easy replacement of button cell battry CR2032
- 2. To replace the CR2032 button cell battery, please see the 4x4 Motion Activated Power STAX Instruction manual.
- 3. As an upgrade, to avoid using batteries, we recommend replacing the button cell Power STAX with the rechargeable 4x4 Mobile Power STAX (Item# S-11503). You can purchase this from your STAX retailer or directly through our webshop at www.lightstax.eu!

## **REGULAR BRICKS** STICKER STAX

Connect STAX X1

Sound STAX

**Motion Activated** Power STAX





































1-8





1-24





1-25









1-23





1-9





1-10









1-20











1-19



1-12











1-15





1-16