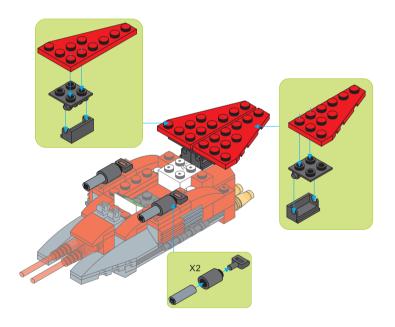

# HYBRID - SPACESHIP



#### Special instructions:

- 1. For easy replacement of button cell battry CR2032
- 2. To replace the CR2032 button cell battery, please see the 4x4 Motion Activated Power STAX Instruction manual.
- 3. As an upgrade, to avoid using batteries, we recommend replacing the button cell Power STAX with the rechargeable 4x4 Mobile Power STAX (Item# S-11503). You can purchase this from your STAX retailer or directly through our webshop at www.lightstax.eu!

## **REGULAR BRICKS** STICKER STAX

Connect STAX X1

Sound STAX

**Motion Activated** Power STAX





































1-8





1-24





1-25









1-23





1-9





1-10









1-20











1-19



1-12











1-15





1-16