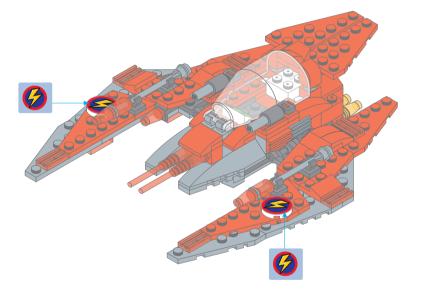

# HYBRID - SPACESHIP



#### Special instructions:

- 1. For easy replacement of button cell battry CR2032
- 2. To replace the CR2032 button cell battery, please see the 4x4 Motion Activated Power STAX Instruction manual.
- 3. As an upgrade, to avoid using batteries, we recommend replacing the button cell Power STAX with the rechargeable 4x4 Mobile Power STAX (Item# S-11503). You can purchase this from your STAX retailer or directly through our webshop at www.lightstax.eu!

## **REGULAR BRICKS** STICKER STAX

Connect STAX X1

Sound STAX

**Motion Activated** Power STAX





































1-8





1-24





1-25









1-23





1-9





1-10









1-20











1-19



1-12











1-15





1-16