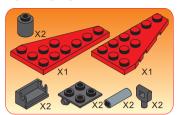

# HYBRID - SPACESHIP



#### Special instructions:

- 1. For easy replacement of button cell battry CR2032
- 2. To replace the CR2032 button cell battery, please see the 4x4 Motion Activated Power STAX Instruction manual.
- 3. As an upgrade, to avoid using batteries, we recommend replacing the button cell Power STAX with the rechargeable 4x4 Mobile Power STAX (Item# S-11503). You can purchase this from your STAX retailer or directly through our webshop at www.lightstax.eu!

## **REGULAR BRICKS** STICKER STAX

Connect STAX X1

Sound STAX

**Motion Activated** Power STAX





































1-8





1-24





1-25









1-23





1-9





1-10









1-20











1-19



1-12











1-15





1-16