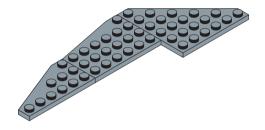

# HYBRID - SPACESHIP



#### Special instructions:

- 1. For easy replacement of button cell battry CR2032
- 2. To replace the CR2032 button cell battery, please see the 4x4 Motion Activated Power STAX Instruction manual.
- 3. As an upgrade, to avoid using batteries, we recommend replacing the button cell Power STAX with the rechargeable 4x4 Mobile Power STAX (Item# S-11503). You can purchase this from your STAX retailer or directly through our webshop at www.lightstax.eu!

## **REGULAR BRICKS** STICKER STAX

Connect STAX X1

Sound STAX

**Motion Activated** Power STAX





































1-8





1-24





1-25









1-23





1-9





1-10









1-20











1-19



1-12











1-15





1-16