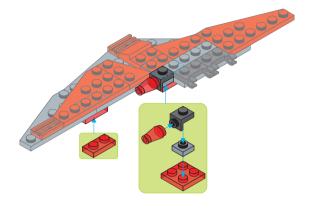

#### Special instructions:

- 1. For easy replacement of button cell battry CR2032
- 2. To replace the CR2032 button cell battery, please see the 4x4 Motion Activated Power STAX Instruction manual.
- 3. As an upgrade, to avoid using batteries, we recommend replacing the button cell Power STAX with the rechargeable 4x4 Mobile Power STAX (Item# S-11503). You can purchase this from your STAX retailer or directly through our webshop at www.lightstax.eu!