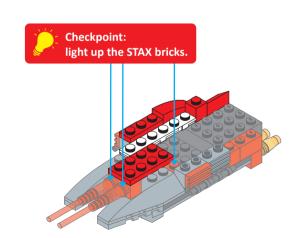

# HYBRID - SPACESHIP



#### Special instructions:

- 1. For easy replacement of button cell battry CR2032
- 2. To replace the CR2032 button cell battery, please see the 4x4 Motion Activated Power STAX Instruction manual.
- 3. As an upgrade, to avoid using batteries, we recommend replacing the button cell Power STAX with the rechargeable 4x4 Mobile Power STAX (Item# S-11503). You can purchase this from your STAX retailer or directly through our webshop at www.lightstax.eu!

## **REGULAR BRICKS** STICKER STAX

Connect STAX X1

Sound STAX

**Motion Activated** Power STAX





































1-8





1-24





1-25









1-23





1-9





1-10









1-20











1-19



1-12











1-15





1-16