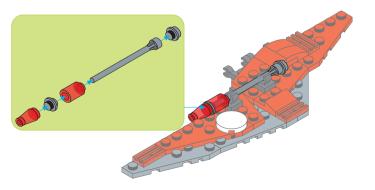

# HYBRID - SPACESHIP



#### Special instructions:

- 1. For easy replacement of button cell battry CR2032
- 2. To replace the CR2032 button cell battery, please see the 4x4 Motion Activated Power STAX Instruction manual.
- 3. As an upgrade, to avoid using batteries, we recommend replacing the button cell Power STAX with the rechargeable 4x4 Mobile Power STAX (Item# S-11503). You can purchase this from your STAX retailer or directly through our webshop at www.lightstax.eu!

## **REGULAR BRICKS** STICKER STAX

Connect STAX X1

Sound STAX

**Motion Activated** Power STAX





































1-8





1-24





1-25









1-23





1-9





1-10









1-20











1-19



1-12











1-15





1-16