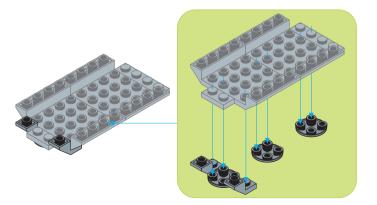

## **REGULAR BRICKS** STICKER STAX

Connect STAX X1

Sound STAX

**Motion Activated** Power STAX

1-8

1-24

1-25

1-23