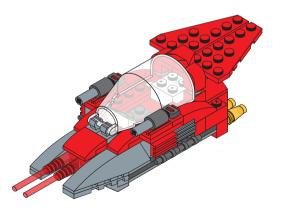

# HYBRID - SPACESHIP



#### Special instructions:

- 1. For easy replacement of button cell battry CR2032
- 2. To replace the CR2032 button cell battery, please see the 4x4 Motion Activated Power STAX Instruction manual.
- 3. As an upgrade, to avoid using batteries, we recommend replacing the button cell Power STAX with the rechargeable 4x4 Mobile Power STAX (Item# S-11503). You can purchase this from your STAX retailer or directly through our webshop at www.lightstax.eu!

## **REGULAR BRICKS** STICKER STAX

Connect STAX X1

Sound STAX

**Motion Activated** Power STAX





































1-8





1-24





1-25









1-23





1-9





1-10









1-20











1-19



1-12











1-15





1-16