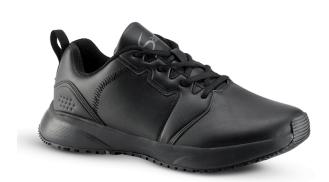

## 306028-2: S-Feel Samar

Super light and smart work shoes in flexible and breathable microfiber which with sweat-absorbing Coolmax® lining provide an incredibly high level of comfort. The midsole in EVA provides both super shock absorption and has a high re-bounce effect. The rubber outsole provides an extremely high level of slip resistance