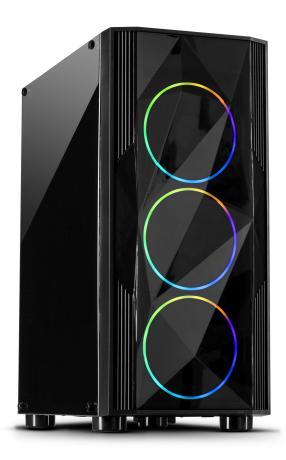

## A-3401 Chevron – RGB gaming case

For all ambitious gamers, the A-3401 Chevron offers the ideal basis for a high-end gaming system. Thanks to the three integrated 120mm RGB fans, which are located behind the abstract acrylic glass front panel and can be controlled either via the reset button in the front or via the 5V RGB board, it skilfully stages itself. The standard built-in acrylic glass side panel offers insights into the built-in hardware and also enhances the entire system. A total of four RGB devices with 5V 3pin RGB headers and four 3pin fans can be connected to the integrated RGB / fan board, thus offering a variety of configuration and design options.

- ✓ 3x 120mm RGB fans as standard
- ✓ Acrylic glass front panel with an abstract pattern
- RGB/fan board for four RGB devices and four 3pin fans
- ✓ 3pin RGB header connection for 5V RGB mainboard control