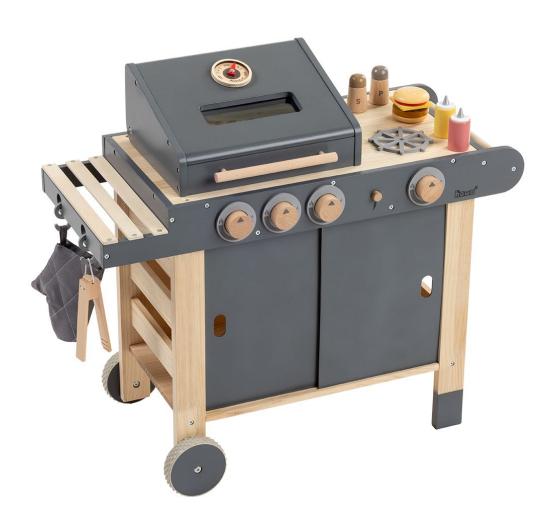

## Item.No. 4825 - Wooden Toy BBQ

howa Spielwaren GmbH Liebigstr. 4

96465 Neustadt / Cbg. - Germany

**Brand:** howa

**Legal marking according EN 71** 

CE marking is on

- On item