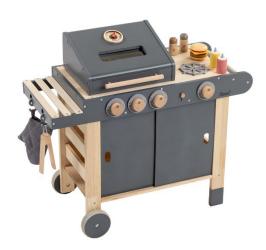

## Item.No. 4825 - Wooden Toy BBQ

howa Spielwaren GmbH Liebigstr. 4

96465 Neustadt / Cbg. - Germany

**Brand:** howa

**Legal marking according EN 71** 

CE marking is on

- On item

Wooden Toy BBQ

The object of the declaration described in point 4 is in conformity with the relevant

**EU** harmonisation legislation.

References to the relevant harmonised standards used, or references to the specifications in relation to which conformity is declared: