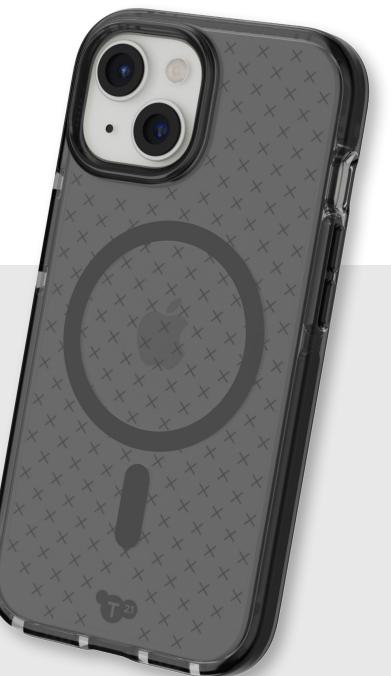

# FOR THE IPHONE 15 RANGE

Designed to make a statement, the Evo Check is bold impact protection you can rely on, developed with our pioneering 16ft FlexShock™ multi-drop impact protection, our sustainable bio-spice ingredient making this case over 95% biodegradable, contrasting coloured interchangeable buttons and fully MagSafe® compatible, this case does everything you need it to, and more.

# **Enhanced Camera Protection** Subtle raised bevel detailing around the camera lenses.

#### Signature Check Design

A bestselling case with an iconic yet subtle design.

\*More than 95% of this case is biodegradable. These cases feature our in-house Waste Responsible Innovation technology that will biodegrade in landfill environments in a matter of just a few years. Our materials have been independently tested by Eden Research Laboratory, Albuquerque, USA. This product is not considered biodegradable in some parts of the world, including California, Maryland, Washington and France.