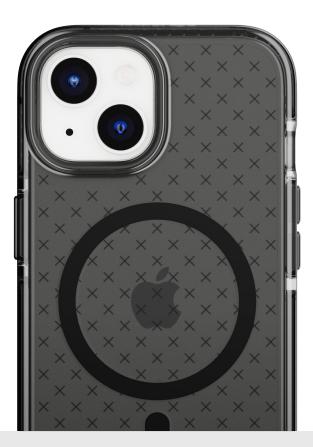

# MagSafe® Compatible

Embedded with a magnetic ring, this case is compatible with all your MagSafe® accessories.

# **Enhanced Camera Protection** Subtle raised bevel detailing around the camera lenses.

#### Signature Check Design

A bestselling case with an iconic yet subtle design.

\*More than 95% of this case is biodegradable. These cases feature our in-house Waste Responsible Innovation technology that will biodegrade in landfill environments in a matter of just a few years. Our materials have been independently tested by Eden Research Laboratory, Albuquerque, USA. This product is not considered biodegradable in some parts of the world, including California, Maryland, Washington and France.