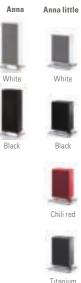

## Anna

Fan heater

## ANNA — is hot!

Variable adjustable thermostat Slim design

High security level: Tip over switch with automatic shut-off

Anna raises the temperature! Not just because of her hot looks, but mainly because this wonderful little heater is equipped with a modern PTC ceramic heating element. Anna heats discreetly and quietly with two power levels, bringing agreeable warmth. But the clever heater also stands for safety in two respects: no overheating thanks to the self-regulating heating element and automatic shut-off thanks to integrated tilt protection. If additional warmth is needed in certain places (e.g. under the desk) or in a small space, Anna little is also "hot" enough.

## **Specifications**

Power: Anna 1'200 / 2'000 watt Power: Anna little 700 / 1'200 watt

Thermostat / 2 speed levels

Room size: Anna up to 25 m²/ Anna little up to 15 m² Dimensions: Anna 183 x 367 x 150 mm (w x h x d) Dimensions: Anna little 183 x 237 x 150 mm Weight: Anna 2.05 kg / Anna little 1.5 kg