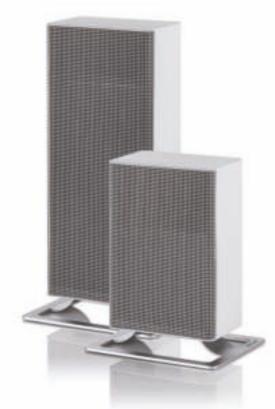

## Anna

Fan heater

## ANNA — is hot!

Variable adjustable thermostat Slim design

High security level: Tip over switch with automatic shut-off

Anna raises the temperature! Not just because of her hot looks, but mainly because this wonderful little heater is equipped with a modern PTC ceramic heating element. Anna heats discreetly and quietly with two power levels, bringing agreeable warmth. But the clever heater also stands for safety in two respects: no overheating thanks to the self-regulating heating element and automatic shut-off thanks to integrated tilt protection. If additional warmth is needed in certain places (e.g. under the desk) or in a small space, Anna little is also "hot" enough.

## **Specifications**

Power: Anna 1'200 / 2'000 watt Power: Anna little 700 / 1'200 watt

Thermostat / 2 speed levels

Room size: Anna up to 25 m²/ Anna little up to 15 m² Dimensions: Anna 183 x 367 x 150 mm (w x h x d) Dimensions: Anna little 183 x 237 x 150 mm Weight: Anna 2.05 kg / Anna little 1.5 kg