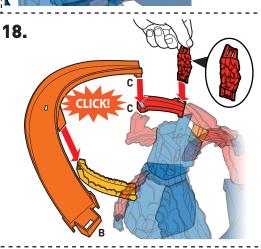

HICLES. REQUIRES 4 AA (LR6) ALKALINE BATTERIES (NOT INCLUDED). DISPOSE OF BATTERIES SAFELY.

PLEASE KEEP THESE INSTRUCTIONS FOR FUTURE REFERENCE AS THEY CONTAIN IMPORTANT INFORMATION.



? service.mattel.com

HOTWHEELS.com

ADULT ASSEMBLY REQUIRED.



FTD61-4B70G1 1101892079-4LB



## **BATTERY INSTALLATION**

- Unscrew the battery cover with a Phillips head screwdriver (not included).
- Install 4 new AA (LR6) alkaline batteries (not included) in the orientation (+/-) shown.
- Replace battery cover and tighten screws.
- For longer life use alkaline batteries.
- Replace the batteries if boosters can no longer propel vehicles through track set.
- When exposed to an electrostatic source, the product may malfunction. To resume normal operation, remove and reinstall the batteries.



















# ASSEMBLY (CONTD.)











## TO PLAY

#### **CONTINUOUS PLAY**

1 SWITCH ON THE PLAYSET FOR SPINNING LAVA BLASTS. PULL BACK LAUNCHER & LOAD VEHICLE.



2. TIME IT RIGHT FOR A CLEAR PATH.
PRESS TO LAUNCH THROUGH THE LOOP!



#### **ESCAPE PLAY**

1. BLOCK THE INNER TRACK. LAUNCH & TRAP THE NEXT VEHICLE!



2. TRAP MORE VEHICLES BY THE VOLCANO!



#### **ESCAPE PLAY (CONTD.)**

3. LAUNCH AGAIN TO MOVE DIVERTER.



4. LAUNCH ONCE MORE TO UNLOCK HAZARD GATE & SAVE ALL VEHICLES!



#### **MORE WAYS TO PLAY**

CONNECTS TO OTHER HOT WHEELS® SETS (SOLD SEPARATELY).





ADDITIONAL CONNECTORS, TRACKS AND SETS NOT INCLUDED.

©2018 Mattel. Mattel, Inc., 636 Girard Avenue, East Aurora, NY 14052, U.S.A. Consumer Services 1-800-524-8697 or 1-877-219-8335 (for products that can be controlled b