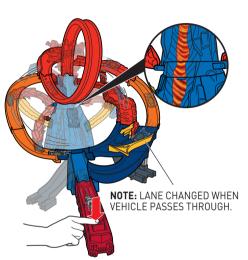

#### **ESCAPE PLAY**

1. BLOCK THE INNER TRACK. LAUNCH & TRAP THE NEXT VEHICLE!

2. TRAP MORE VEHICLES BY THE VOLCANO!

#### **ESCAPE PLAY (CONTD.)**

3. LAUNCH AGAIN TO MOVE DIVERTER.

4. LAUNCH ONCE MORE TO UNLOCK HAZARD GATE & SAVE ALL VEHICLES!