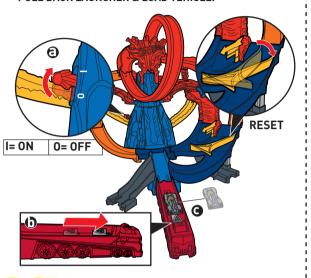

## **BATTERY INSTALLATION**

- Unscrew the battery cover with a Phillips head screwdriver (not included).
- Install 4 new AA (LR6) alkaline batteries (not included) in the orientation (+/-) shown.
- Replace battery cover and tighten screws.
- For longer life use alkaline batteries.
- Replace the batteries if boosters can no longer propel vehicles through track set.
- When exposed to an electrostatic source, the product may malfunction. To resume normal operation, remove and reinstall the batteries.

#### **CONTINUOUS PLAY**

1 SWITCH ON THE PLAYSET FOR SPINNING LAVA BLASTS. PULL BACK LAUNCHER & LOAD VEHICLE.

2. TIME IT RIGHT FOR A CLEAR PATH.
PRESS TO LAUNCH THROUGH THE LOOP!