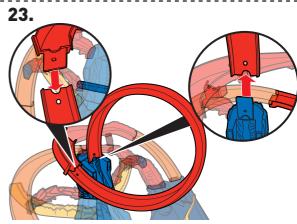

ALINE BATTERIES (NOT INCLUDED). DISPOSE OF BATTERIES SAFELY.

PLEASE KEEP THESE INSTRUCTIONS FOR FUTURE REFERENCE AS THEY CONTAIN IMPORTANT INFORMATION.



? service.mattel.com

HOTWHEELS.com

ADULT ASSEMBLY REQUIRED.



FTD61-4B70G1 1101892079-4LB



## **BATTERY INSTALLATION**

- Unscrew the battery cover with a Phillips head screwdriver (not included).
- Install 4 new AA (LR6) alkaline batteries (not included) in the orientation (+/-) shown.
- Replace battery cover and tighten screws.
- For longer life use alkaline batteries.
- Replace the batteries if boosters can no longer propel vehicles through track set.
- When exposed to an electrostatic source, the product may malfunction. To resume normal operation, remove and reinstall the batteries.



















# ASSEMBLY (CONTD.)











## TO PLAY

#### **CONTINUOUS PLAY**

1 SWITCH ON THE PLAYSET FOR SPINNING LAVA BLASTS. PULL BACK LAUNCHER & LOAD VEHICLE.



2. TIME IT RIGHT FOR A CLEAR PATH.
PRESS TO LAUNCH THROUGH THE LOOP!



#### **ESCAPE PLAY**

1. BLOCK THE INNER TRACK. LAUNCH & TRAP THE NEXT VEHICLE!



2. TRAP MORE VEHICLES BY THE VOLCANO!



#### **ESCAPE PLAY (CONTD.)**

3. LAUNCH AGAIN TO MOVE DIVERTER.



4. LAUNCH ONCE MORE TO UNLOCK HAZARD GATE & SAVE ALL VEHICLES!



#### **MORE WAYS TO PLAY**

CONNECTS TO OTHER HOT WHEELS® SETS (SOLD SEPARATELY).





ADDITIONAL CONNECTORS, TRACKS AND SETS NOT INCLUDED.

©2018 Mattel. Mattel, Inc., 636 Girard Avenue, East Aurora, NY 14052, U.S.A. Consumer Services 1-800-524-8697 or 1-877-219-8335 (for products that can be controlled by smart devices). Mattel U.K. L