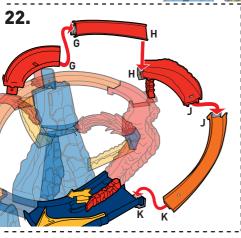

LKALINE BATTERIES (NOT INCLUDED). DISPOSE OF BATTERIES SAFELY.

PLEASE KEEP THESE INSTRUCTIONS FOR FUTURE REFERENCE AS THEY CONTAIN IMPORTANT INFORMATION.



? service.mattel.com

HOTWHEELS.com

ADULT ASSEMBLY REQUIRED.



FTD61-4B70G1 1101892079-4LB



## **BATTERY INSTALLATION**

- Unscrew the battery cover with a Phillips head screwdriver (not included).
- Install 4 new AA (LR6) alkaline batteries (not included) in the orientation (+/-) shown.
- Replace battery cover and tighten screws.
- For longer life use alkaline batteries.
- Replace the batteries if boosters can no longer propel vehicles through track set.
- When exposed to an electrostatic source, the product may malfunction. To resume normal operation, remove and reinstall the batteries.



















# ASSEMBLY (CONTD.)











## TO PLAY

#### **CONTINUOUS PLAY**

1 SWITCH ON THE PLAYSET FOR SPINNING LAVA BLASTS. PULL BACK LAUNCHER & LOAD VEHICLE.



2. TIME IT RIGHT FOR A CLEAR PATH.
PRESS TO LAUNCH THROUGH THE LOOP!



#### **ESCAPE PLAY**

1. BLOCK THE INNER TRACK. LAUNCH & TRAP THE NEXT VEHICLE!



2. TRAP MORE VEHICLES BY THE VOLCANO!



#### **ESCAPE PLAY (CONTD.)**

3. LAUNCH AGAIN TO MOVE DIVERTER.



4. LAUNCH ONCE MORE TO UNLOCK HAZARD GATE & SAVE ALL VEHICLES!



#### **MORE WAYS TO PLAY**

CONNECTS TO OTHER HOT WHEELS® SETS (SOLD SEPARATELY).





ADDITIONAL CONNECTORS, TRACKS AND SETS NOT INCLUDED.

©2018 Mattel. Mattel, Inc., 636 Girard Avenue, East Aurora, NY 14052, U.S.A. Consumer Services 1-800-524-8697 or 1-877-219-8335 (for products that can be controlled by smart devices). Mattel U.K.