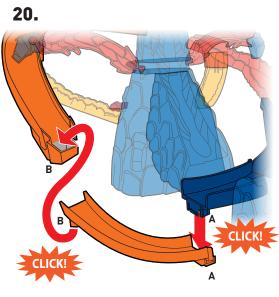

ES. REQUIRES 4 AA (LR6) ALKALINE BATTERIES (NOT INCLUDED). DISPOSE OF BATTERIES SAFELY.

PLEASE KEEP THESE INSTRUCTIONS FOR FUTURE REFERENCE AS THEY CONTAIN IMPORTANT INFORMATION.



? service.mattel.com

HOTWHEELS.com

ADULT ASSEMBLY REQUIRED.



FTD61-4B70G1 1101892079-4LB



## **BATTERY INSTALLATION**

- Unscrew the battery cover with a Phillips head screwdriver (not included).
- Install 4 new AA (LR6) alkaline batteries (not included) in the orientation (+/-) shown.
- Replace battery cover and tighten screws.
- For longer life use alkaline batteries.
- Replace the batteries if boosters can no longer propel vehicles through track set.
- When exposed to an electrostatic source, the product may malfunction. To resume normal operation, remove and reinstall the batteries.



















# ASSEMBLY (CONTD.)











## TO PLAY

#### **CONTINUOUS PLAY**

1 SWITCH ON THE PLAYSET FOR SPINNING LAVA BLASTS. PULL BACK LAUNCHER & LOAD VEHICLE.



2. TIME IT RIGHT FOR A CLEAR PATH.
PRESS TO LAUNCH THROUGH THE LOOP!



#### **ESCAPE PLAY**

1. BLOCK THE INNER TRACK. LAUNCH & TRAP THE NEXT VEHICLE!



2. TRAP MORE VEHICLES BY THE VOLCANO!



#### **ESCAPE PLAY (CONTD.)**

3. LAUNCH AGAIN TO MOVE DIVERTER.



4. LAUNCH ONCE MORE TO UNLOCK HAZARD GATE & SAVE ALL VEHICLES!



#### **MORE WAYS TO PLAY**

CONNECTS TO OTHER HOT WHEELS® SETS (SOLD SEPARATELY).





ADDITIONAL CONNECTORS, TRACKS AND SETS NOT INCLUDED.

©2018 Mattel. Mattel, Inc., 636 Girard Avenue, East Aurora, NY 14052, U.S.A. Consumer Services 1-800-524-8697 or 1-877-219-8335 (for products that can be controlled by sm