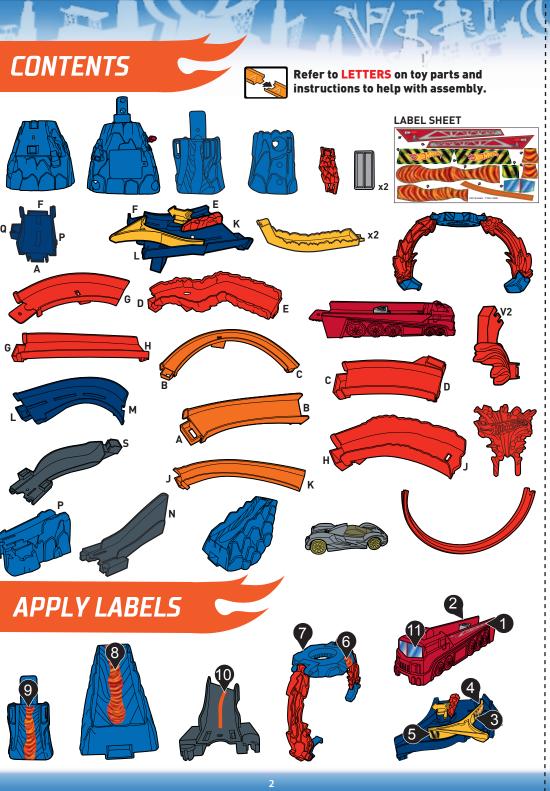

## **INSTRUCTIONS**

## **VOLCANO ESCAPE**



COLORS AND DECORATIONS MAY VARY.

INCLUDES 1 VEHICLE. ADDITIONAL VEHICLES SOLD SEPARATELY. NOT FOR USE WITH SOME HOT WHEELS® VEHICLES. REQUIRES 4 AA (LR6) ALKALINE BATTERIES (NOT INCLUDED). DISPOSE OF BATTERIES SAFELY.

PLEASE KEEP THESE INSTRUCTIONS FOR FUTURE REFERENCE AS THEY CONTAIN IMPORTANT INFORMATION.



? service.mattel.com

HOTWHEELS.com

ADULT ASSEMBLY REQUIRED.



FTD61-4B70G1 1101892079-4LB



## **BATTERY INSTALLATION**

- Unscrew the battery cover with a Phillips head screwdriver (not included).
- Install 4 new AA (LR6) alkaline batteries (not included) in the orientation (+/-) shown.
- Replace battery cover and tighten screws.
- For longer life use alkaline batteries.
- Replace the batteries if boosters can no longer propel vehicles through track set.
- When exposed to an electrostatic source, the product may malfunction. To resume normal operation, remove and reinstall the batteries.



















# ASSEMBLY (CONTD.)











## TO PLAY

#### **CONTINUOUS PLAY**

1 SWITCH ON THE PLAYSET FOR SPINNING LAVA BLASTS. PULL BACK LAUNCHER & LOAD VEHICLE.



2. TIME IT RIGHT FOR A CLEAR PATH.
PRESS TO LAUNCH THROUGH THE LOOP!



#### **ESCAPE PLAY**

1. BLOCK THE INNER TRACK