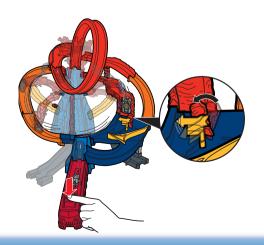

#### **ESCAPE PLAY (CONTD.)**

3. LAUNCH AGAIN TO MOVE DIVERTER.

4. LAUNCH ONCE MORE TO UNLOCK HAZARD GATE & SAVE ALL VEHICLES!