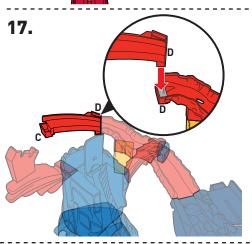

VEHICLES. REQUIRES 4 AA (LR6) ALKALINE BATTERIES (NOT INCLUDED). DISPOSE OF BATTERIES SAFELY.

PLEASE KEEP THESE INSTRUCTIONS FOR FUTURE REFERENCE AS THEY CONTAIN IMPORTANT INFORMATION.



? service.mattel.com

HOTWHEELS.com

ADULT ASSEMBLY REQUIRED.



FTD61-4B70G1 1101892079-4LB



## **BATTERY INSTALLATION**

- Unscrew the battery cover with a Phillips head screwdriver (not included).
- Install 4 new AA (LR6) alkaline batteries (not included) in the orientation (+/-) shown.
- Replace battery cover and tighten screws.
- For longer life use alkaline batteries.
- Replace the batteries if boosters can no longer propel vehicles through track set.
- When exposed to an electrostatic source, the product may malfunction. To resume normal operation, remove and reinstall the batteries.



















# ASSEMBLY (CONTD.)











## TO PLAY

#### **CONTINUOUS PLAY**

1 SWITCH ON THE PLAYSET FOR SPINNING LAVA BLASTS. PULL BACK LAUNCHER & LOAD VEHICLE.



2. TIME IT RIGHT FOR A CLEAR PATH.
PRESS TO LAUNCH THROUGH THE LOOP!



#### **ESCAPE PLAY**

1. BLOCK THE INNER TRACK. LAUNCH & TRAP THE NEXT VEHICLE!



2. TRAP MORE VEHICLES BY THE VOLCANO!



#### **ESCAPE PLAY (CONTD.)**

3. LAUNCH AGAIN TO MOVE DIVERTER.



4. LAUNCH ONCE MORE TO UNLOCK HAZARD GATE & SAVE ALL VEHICLES!



#### **MORE WAYS TO PLAY**

CONNECTS TO OTHER HOT WHEELS® SETS (SOLD SEPARATELY).





ADDITIONAL CONNECTORS, TRACKS AND SETS NOT INCLUDED.

©2018 Mattel. Mattel, Inc., 636 Girard Avenue, East Aurora, NY 14052, U.S.A. Consumer Services 1-800-524-8697 or 1-877-219-8335 (for products that can be controlled