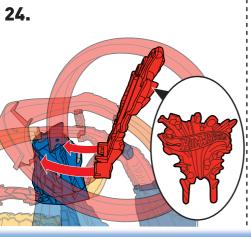

INE BATTERIES (NOT INCLUDED). DISPOSE OF BATTERIES SAFELY.

PLEASE KEEP THESE INSTRUCTIONS FOR FUTURE REFERENCE AS THEY CONTAIN IMPORTANT INFORMATION.



? service.mattel.com

HOTWHEELS.com

ADULT ASSEMBLY REQUIRED.



FTD61-4B70G1 1101892079-4LB



## **BATTERY INSTALLATION**

- Unscrew the battery cover with a Phillips head screwdriver (not included).
- Install 4 new AA (LR6) alkaline batteries (not included) in the orientation (+/-) shown.
- Replace battery cover and tighten screws.
- For longer life use alkaline batteries.
- Replace the batteries if boosters can no longer propel vehicles through track set.
- When exposed to an electrostatic source, the product may malfunction. To resume normal operation, remove and reinstall the batteries.



















# ASSEMBLY (CONTD.)











## TO PLAY

#### **CONTINUOUS PLAY**

1 SWITCH ON THE PLAYSET FOR SPINNING LAVA BLASTS. PULL BACK LAUNCHER & LOAD VEHICLE.



2. TIME IT RIGHT FOR A CLEAR PATH.
PRESS TO LAUNCH THROUGH THE LOOP!



#### **ESCAPE PLAY**

1. BLOCK THE INNER TRACK. LAUNCH & TRAP THE NEXT VEHICLE!



2. TRAP MORE VEHICLES BY THE VOLCANO!



#### **ESCAPE PLAY (CONTD.)**

3. LAUNCH AGAIN TO MOVE DIVERTER.



4. LAUNCH ONCE MORE TO UNLOCK HAZARD GATE & SAVE ALL VEHICLES!



#### **MORE WAYS TO PLAY**

CONNECTS TO OTHER HOT WHEELS® SETS (SOLD SEPARATELY).





ADDITIONAL CONNECTORS, TRACKS AND SETS NOT INCLUDED.

©2018 Mattel. Mattel, Inc., 636 Girard Avenue, East Aurora, NY 14052, U.S.A. Consumer Services 1-800-524-8697 or 1-877-219-8335 (for products that can be controlled by smart devices). Mattel U.K. Ltd