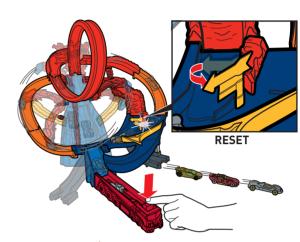

#### **ESCAPE PLAY**

1. BLOCK THE INNER TRACK. LAUNCH & TRAP THE NEXT VEHICLE!

2. TRAP MORE VEHICLES BY THE VOLCANO!

#### **ESCAPE PLAY (CONTD.)**

3. LAUNCH AGAIN TO MOVE DIVERTER.

4. LAUNCH ONCE MORE TO UNLOCK HAZARD GATE & SAVE ALL VEHICLES!