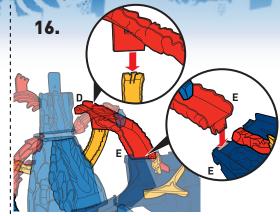

® VEHICLES. REQUIRES 4 AA (LR6) ALKALINE BATTERIES (NOT INCLUDED). DISPOSE OF BATTERIES SAFELY.

PLEASE KEEP THESE INSTRUCTIONS FOR FUTURE REFERENCE AS THEY CONTAIN IMPORTANT INFORMATION.



? service.mattel.com

HOTWHEELS.com

ADULT ASSEMBLY REQUIRED.



FTD61-4B70G1 1101892079-4LB



## **BATTERY INSTALLATION**

- Unscrew the battery cover with a Phillips head screwdriver (not included).
- Install 4 new AA (LR6) alkaline batteries (not included) in the orientation (+/-) shown.
- Replace battery cover and tighten screws.
- For longer life use alkaline batteries.
- Replace the batteries if boosters can no longer propel vehicles through track set.
- When exposed to an electrostatic source, the product may malfunction. To resume normal operation, remove and reinstall the batteries.



















# ASSEMBLY (CONTD.)











## TO PLAY

#### **CONTINUOUS PLAY**

1 SWITCH ON THE PLAYSET FOR SPINNING LAVA BLASTS. PULL BACK LAUNCHER & LOAD VEHICLE.



2. TIME IT RIGHT FOR A CLEAR PATH.
PRESS TO LAUNCH THROUGH THE LOOP!



#### **ESCAPE PLAY**

1. BLOCK THE INNER TRACK. LAUNCH & TRAP THE NEXT VEHICLE!



2. TRAP MORE VEHICLES BY THE VOLCANO!



#### **ESCAPE PLAY (CONTD.)**

3. LAUNCH AGAIN TO MOVE DIVERTER.



4. LAUNCH ONCE MORE TO UNLOCK HAZARD GATE & SAVE ALL VEHICLES!



#### **MORE WAYS TO PLAY**

CONNECTS TO OTHER HOT WHEELS® SETS (SOLD SEPARATELY).





ADDITIONAL CONNECTORS, TRACKS AND SETS NOT INCLUDED.

©2018 Mattel. Mattel, Inc., 636 Girard Avenue, East Aurora, NY 14052, U.S.A. Consumer Services 1-800-524-8697 or 1-877-219-8335 (for products that can be controll