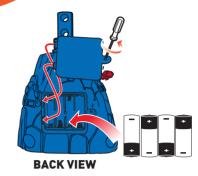

## **BATTERY INSTALLATION**

- Unscrew the battery cover with a Phillips head screwdriver (not included).
- Install 4 new AA (LR6) alkaline batteries (not included) in the orientation (+/-) shown.
- Replace battery cover and tighten screws.
- For longer life use alkaline batteries.
- Replace the batteries if boosters can no longer propel vehicles through track set.
- When exposed to an electrostatic source, the product may malfunction. To resume normal operation, remove and reinstall the batteries.