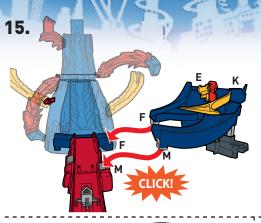

LS® VEHICLES. REQUIRES 4 AA (LR6) ALKALINE BATTERIES (NOT INCLUDED). DISPOSE OF BATTERIES SAFELY.

PLEASE KEEP THESE INSTRUCTIONS FOR FUTURE REFERENCE AS THEY CONTAIN IMPORTANT INFORMATION.



? service.mattel.com

HOTWHEELS.com

ADULT ASSEMBLY REQUIRED.



FTD61-4B70G1 1101892079-4LB



## **BATTERY INSTALLATION**

- Unscrew the battery cover with a Phillips head screwdriver (not included).
- Install 4 new AA (LR6) alkaline batteries (not included) in the orientation (+/-) shown.
- Replace battery cover and tighten screws.
- For longer life use alkaline batteries.
- Replace the batteries if boosters can no longer propel vehicles through track set.
- When exposed to an electrostatic source, the product may malfunction. To resume normal operation, remove and reinstall the batteries.



















# ASSEMBLY (CONTD.)











## TO PLAY

#### **CONTINUOUS PLAY**

1 SWITCH ON THE PLAYSET FOR SPINNING LAVA BLASTS. PULL BACK LAUNCHER & LOAD VEHICLE.



2. TIME IT RIGHT FOR A CLEAR PATH.
PRESS TO LAUNCH THROUGH THE LOOP!



#### **ESCAPE PLAY**

1. BLOCK THE INNER TRACK. LAUNCH & TRAP THE NEXT VEHICLE!



2. TRAP MORE VEHICLES BY THE VOLCANO!



#### **ESCAPE PLAY (CONTD.)**

3. LAUNCH AGAIN TO MOVE DIVERTER.



4. LAUNCH ONCE MORE TO UNLOCK HAZARD GATE & SAVE ALL VEHICLES!



#### **MORE WAYS TO PLAY**

CONNECTS TO OTHER HOT WHEELS® SETS (SOLD SEPARATELY).





ADDITIONAL CONNECTORS, TRACKS AND SETS NOT INCLUDED.

©2018 Mattel. Mattel, Inc., 636 Girard Avenue, East Aurora, NY 14052, U.S.A. Consumer Services 1-800-524-8697 or 1-877-219-8335 (for products that can be contro