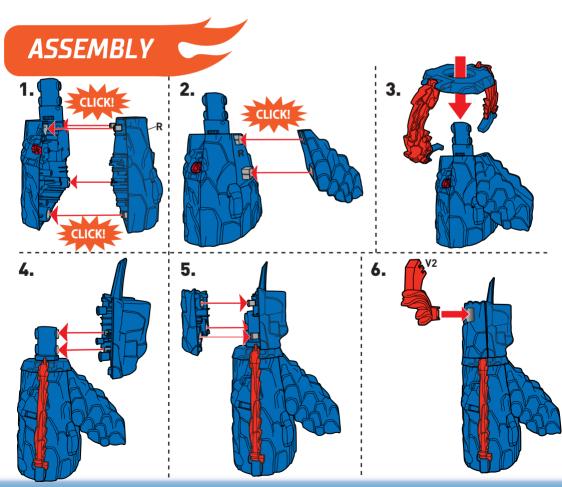

WHEELS® VEHICLES. REQUIRES 4 AA (LR6) ALKALINE BATTERIES (NOT INCLUDED). DISPOSE OF BATTERIES SAFELY.

PLEASE KEEP THESE INSTRUCTIONS FOR FUTURE REFERENCE AS THEY CONTAIN IMPORTANT INFORMATION.



? service.mattel.com

HOTWHEELS.com

ADULT ASSEMBLY REQUIRED.



FTD61-4B70G1 1101892079-4LB



## **BATTERY INSTALLATION**

- Unscrew the battery cover with a Phillips head screwdriver (not included).
- Install 4 new AA (LR6) alkaline batteries (not included) in the orientation (+/-) shown.
- Replace battery cover and tighten screws.
- For longer life use alkaline batteries.
- Replace the batteries if boosters can no longer propel vehicles through track set.
- When exposed to an electrostatic source, the product may malfunction. To resume normal operation, remove and reinstall the batteries.



















# ASSEMBLY (CONTD.)











## TO PLAY

#### **CONTINUOUS PLAY**

1 SWITCH ON THE PLAYSET FOR SPINNING LAVA BLASTS. PULL BACK LAUNCHER & LOAD VEHICLE.



2. TIME IT RIGHT FOR A CLEAR PATH.
PRESS TO LAUNCH THROUGH THE LOOP!



#### **ESCAPE PLAY**

1. BLOCK THE INNER TRACK. LAUNCH & TRAP THE NEXT VEHICLE!



2. TRAP MORE VEHICLES BY THE VOLCANO!



#### **ESCAPE PLAY (CONTD.)**

3. LAUNCH AGAIN TO MOVE DIVERTER.



4. LAUNCH ONCE MORE TO UNLOCK HAZARD GATE & SAVE ALL VEHICLES!



#### **MORE WAYS TO PLAY**

CONNECTS TO OTHER HOT WHEELS® SETS (SOLD SEPARATELY).





ADDITIONAL CONNECTORS, TRACKS AND SETS NOT INCLUDED.

©2018 Mattel. Mattel, Inc., 636 Girard Avenue, East Aurora, NY 14052, U.S.A. Consumer Services 1-800-524-8697 or 1-877-219-8335 (for products that can be co