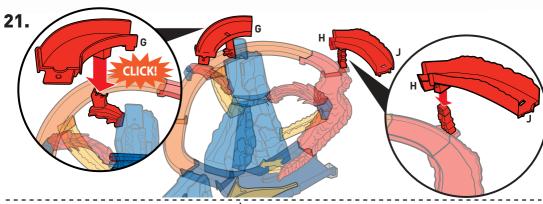

ALKALINE BATTERIES (NOT INCLUDED). DISPOSE OF BATTERIES SAFELY.

PLEASE KEEP THESE INSTRUCTIONS FOR FUTURE REFERENCE AS THEY CONTAIN IMPORTANT INFORMATION.



? service.mattel.com

HOTWHEELS.com

ADULT ASSEMBLY REQUIRED.



FTD61-4B70G1 1101892079-4LB



## **BATTERY INSTALLATION**

- Unscrew the battery cover with a Phillips head screwdriver (not included).
- Install 4 new AA (LR6) alkaline batteries (not included) in the orientation (+/-) shown.
- Replace battery cover and tighten screws.
- For longer life use alkaline batteries.
- Replace the batteries if boosters can no longer propel vehicles through track set.
- When exposed to an electrostatic source, the product may malfunction. To resume normal operation, remove and reinstall the batteries.



















# ASSEMBLY (CONTD.)











## TO PLAY

#### **CONTINUOUS PLAY**

1 SWITCH ON THE PLAYSET FOR SPINNING LAVA BLASTS. PULL BACK LAUNCHER & LOAD VEHICLE.



2. TIME IT RIGHT FOR A CLEAR PATH.
PRESS TO LAUNCH THROUGH THE LOOP!



#### **ESCAPE PLAY**

1. BLOCK THE INNER TRACK. LAUNCH & TRAP THE NEXT VEHICLE!



2. TRAP MORE VEHICLES BY THE VOLCANO!



#### **ESCAPE PLAY (CONTD.)**

3. LAUNCH AGAIN TO MOVE DIVERTER.



4. LAUNCH ONCE MORE TO UNLOCK HAZARD GATE & SAVE ALL VEHICLES!



#### **MORE WAYS TO PLAY**

CONNECTS TO OTHER HOT WHEELS® SETS (SOLD SEPARATELY).





ADDITIONAL CONNECTORS, TRACKS AND SETS NOT INCLUDED.

©2018 Mattel. Mattel, Inc., 636 Girard Avenue, East Aurora, NY 14052, U.S.A. Consumer Services 1-800-524-8697 or 1-877-219-8335 (for products that can be controlled by smart devices). Mattel U.