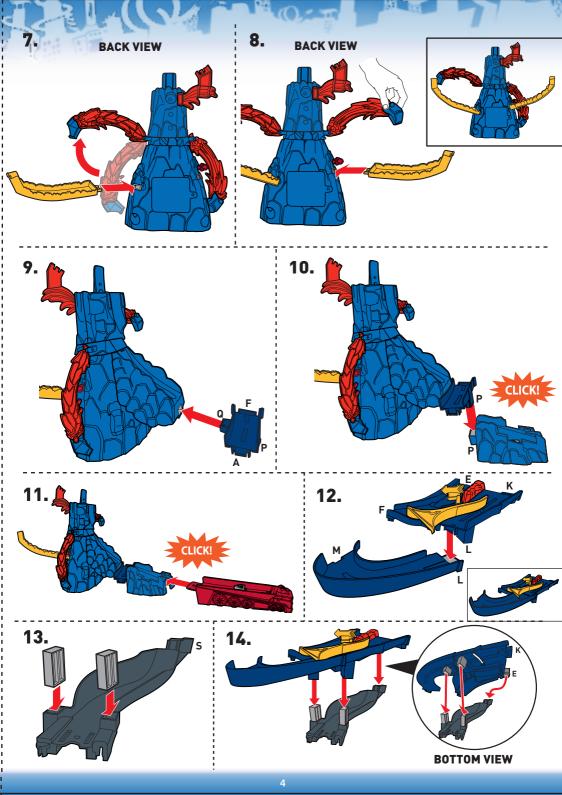

EELS® VEHICLES. REQUIRES 4 AA (LR6) ALKALINE BATTERIES (NOT INCLUDED). DISPOSE OF BATTERIES SAFELY.

PLEASE KEEP THESE INSTRUCTIONS FOR FUTURE REFERENCE AS THEY CONTAIN IMPORTANT INFORMATION.



? service.mattel.com

HOTWHEELS.com

ADULT ASSEMBLY REQUIRED.



FTD61-4B70G1 1101892079-4LB



## **BATTERY INSTALLATION**

- Unscrew the battery cover with a Phillips head screwdriver (not included).
- Install 4 new AA (LR6) alkaline batteries (not included) in the orientation (+/-) shown.
- Replace battery cover and tighten screws.
- For longer life use alkaline batteries.
- Replace the batteries if boosters can no longer propel vehicles through track set.
- When exposed to an electrostatic source, the product may malfunction. To resume normal operation, remove and reinstall the batteries.



















# ASSEMBLY (CONTD.)











## TO PLAY

#### **CONTINUOUS PLAY**

1 SWITCH ON THE PLAYSET FOR SPINNING LAVA BLASTS. PULL BACK LAUNCHER & LOAD VEHICLE.



2. TIME IT RIGHT FOR A CLEAR PATH.
PRESS TO LAUNCH THROUGH THE LOOP!



#### **ESCAPE PLAY**

1. BLOCK THE INNER TRACK. LAUNCH & TRAP THE NEXT VEHICLE!



2. TRAP MORE VEHICLES BY THE VOLCANO!



#### **ESCAPE PLAY (CONTD.)**

3. LAUNCH AGAIN TO MOVE DIVERTER.



4. LAUNCH ONCE MORE TO UNLOCK HAZARD GATE & SAVE ALL VEHICLES!



#### **MORE WAYS TO PLAY**

CONNECTS TO OTHER HOT WHEELS® SETS (SOLD SEPARATELY).





ADDITIONAL CONNECTORS, TRACKS AND SETS NOT INCLUDED.

©2018 Mattel. Mattel, Inc., 636 Girard Avenue, East Aurora, NY 14052, U.S.A. Consumer Services 1-800-524-8697 or 1-877-219-8335 (for products that can be cont