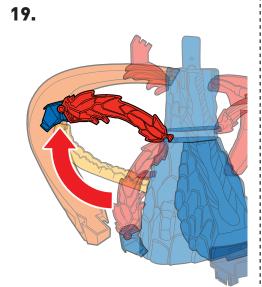

CLES. REQUIRES 4 AA (LR6) ALKALINE BATTERIES (NOT INCLUDED). DISPOSE OF BATTERIES SAFELY.

PLEASE KEEP THESE INSTRUCTIONS FOR FUTURE REFERENCE AS THEY CONTAIN IMPORTANT INFORMATION.



? service.mattel.com

HOTWHEELS.com

ADULT ASSEMBLY REQUIRED.



FTD61-4B70G1 1101892079-4LB



## **BATTERY INSTALLATION**

- Unscrew the battery cover with a Phillips head screwdriver (not included).
- Install 4 new AA (LR6) alkaline batteries (not included) in the orientation (+/-) shown.
- Replace battery cover and tighten screws.
- For longer life use alkaline batteries.
- Replace the batteries if boosters can no longer propel vehicles through track set.
- When exposed to an electrostatic source, the product may malfunction. To resume normal operation, remove and reinstall the batteries.



















# ASSEMBLY (CONTD.)











## TO PLAY

#### **CONTINUOUS PLAY**

1 SWITCH ON THE PLAYSET FOR SPINNING LAVA BLASTS. PULL BACK LAUNCHER & LOAD VEHICLE.



2. TIME IT RIGHT FOR A CLEAR PATH.
PRESS TO LAUNCH THROUGH THE LOOP!



#### **ESCAPE PLAY**

1. BLOCK THE INNER TRACK. LAUNCH & TRAP THE NEXT VEHICLE!



2. TRAP MORE VEHICLES BY THE VOLCANO!



#### **ESCAPE PLAY (CONTD.)**

3. LAUNCH AGAIN TO MOVE DIVERTER.



4. LAUNCH ONCE MORE TO UNLOCK HAZARD GATE & SAVE ALL VEHICLES!



#### **MORE WAYS TO PLAY**

CONNECTS TO OTHER HOT WHEELS® SETS (SOLD SEPARATELY).





ADDITIONAL CONNECTORS, TRACKS AND SETS NOT INCLUDED.

©2018 Mattel. Mattel, Inc., 636 Girard Avenue, East Aurora, NY 14052, U.S.A. Consumer Services 1-800-524-8697 or 1-877-219-8335 (for products that can be controlled by