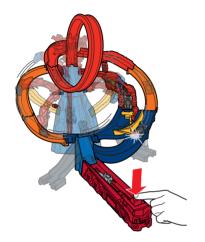

#### **CONTINUOUS PLAY**

1 SWITCH ON THE PLAYSET FOR SPINNING LAVA BLASTS. PULL BACK LAUNCHER & LOAD VEHICLE.

2. TIME IT RIGHT FOR A CLEAR PATH.
PRESS TO LAUNCH THROUGH THE LOOP!