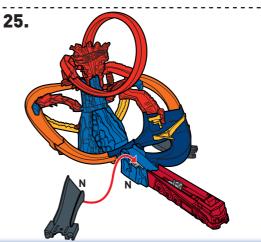

E BATTERIES (NOT INCLUDED). DISPOSE OF BATTERIES SAFELY.

PLEASE KEEP THESE INSTRUCTIONS FOR FUTURE REFERENCE AS THEY CONTAIN IMPORTANT INFORMATION.



? service.mattel.com

HOTWHEELS.com

ADULT ASSEMBLY REQUIRED.



FTD61-4B70G1 1101892079-4LB



## **BATTERY INSTALLATION**

- Unscrew the battery cover with a Phillips head screwdriver (not included).
- Install 4 new AA (LR6) alkaline batteries (not included) in the orientation (+/-) shown.
- Replace battery cover and tighten screws.
- For longer life use alkaline batteries.
- Replace the batteries if boosters can no longer propel vehicles through track set.
- When exposed to an electrostatic source, the product may malfunction. To resume normal operation, remove and reinstall the batteries.



















# ASSEMBLY (CONTD.)











## TO PLAY

#### **CONTINUOUS PLAY**

1 SWITCH ON THE PLAYSET FOR SPINNING LAVA BLASTS. PULL BACK LAUNCHER & LOAD VEHICLE.



2. TIME IT RIGHT FOR A CLEAR PATH.
PRESS TO LAUNCH THROUGH THE LOOP!



#### **ESCAPE PLAY**

1. BLOCK THE INNER TRACK. LAUNCH & TRAP THE NEXT VEHICLE!



2. TRAP MORE VEHICLES BY THE VOLCANO!



#### **ESCAPE PLAY (CONTD.)**

3. LAUNCH AGAIN TO MOVE DIVERTER.



4. LAUNCH ONCE MORE TO UNLOCK HAZARD GATE & SAVE ALL VEHICLES!



#### **MORE WAYS TO PLAY**

CONNECTS TO OTHER HOT WHEELS® SETS (SOLD SEPARATELY).





ADDITIONAL CONNECTORS, TRACKS AND SETS NOT INCLUDED.

©2018 Mattel. Mattel, Inc., 636 Girard Avenue, East Aurora, NY 14052, U.S.A. Consumer Services 1-800-524-8697 or 1-877-219-8335 (for products that can be controlled by smart devices). Mattel U.K. Ltd.,