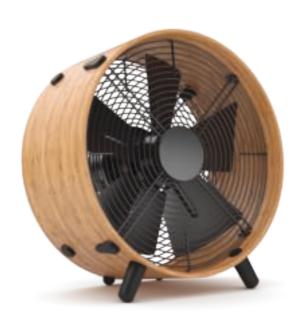

Otto Fan

## OTTO makes wind!

Three speed levels

Easy cleaning of the fan blades

When heat builds up indoors in summer, the slightest breath of wind is welcome: Otto helps with a gentle breeze or generates a gale! Thanks to the adjustable industrial fan, the air circulation can easily be varied. Otto is in tune with nature! The frame is made of formed bamboo (ecological) and oiled twice. The protective grille on the back can be removed for easy cleaning of the fan blades.

## Specifications

Output: up to 3'100 m<sup>3</sup> air per hour Room size: up to  $40 \, \text{m}^2 / 100 \, \text{m}^3$ 

Power: 50 watt 3 speed levels

Easy cleaning of the fan blades

Seamless bamboo frame