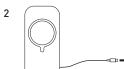

## Installation

Insert your MagSafe charger (from the back) into the MagSafe cutout until it sits flush at the front then plug the USB end of the cable into any available USB charger (2).

Remove the clear adhesive protector strip from the base pads (1) and and place the stand on a flat surface. Make sure your phone is in a MagSafe case and place it on the charging stand [2].