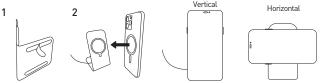

## Installation

Insert your MagSafe charger (from the back) into the MagSafe cutout until it sits flush at the front then plug the USB end of the cable into any available USB charger (2).

Remove the clear adhesive protector strip from the base pads (1) and and place the stand on a flat surface. Make sure your phone is in a MagSafe case and place it on the charging stand [2].

**IMPORTANT:** In order to properly utilize a MagSafe charger/stand your phone must be in a "MagSafe Case". Your phone will not stay on the stand without a MagSafe case.

If you encounter any difficulty in the operation of this product after reading the manual, please feel free to contact us. You can reach us by phone at [909] 230-6888 from 8:30 AM to 5:30 PM Monday through Friday [Pacific Standard Time] or by email at techsupport@macally.com. We will be happy to answer your questions and help you in any way we can.