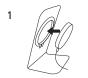

## Installation

Insert your MagSafe charger (from the back) into the MagSafe cutout until it sits flush at the front then plug the USB end of the cable into any available USB charger (2).

Remove the clear adhesive protector strip from the base pads (1) and and place the stand on a flat surface. Make sure your phone is in a MagSafe case and place it on the charging stand [2].