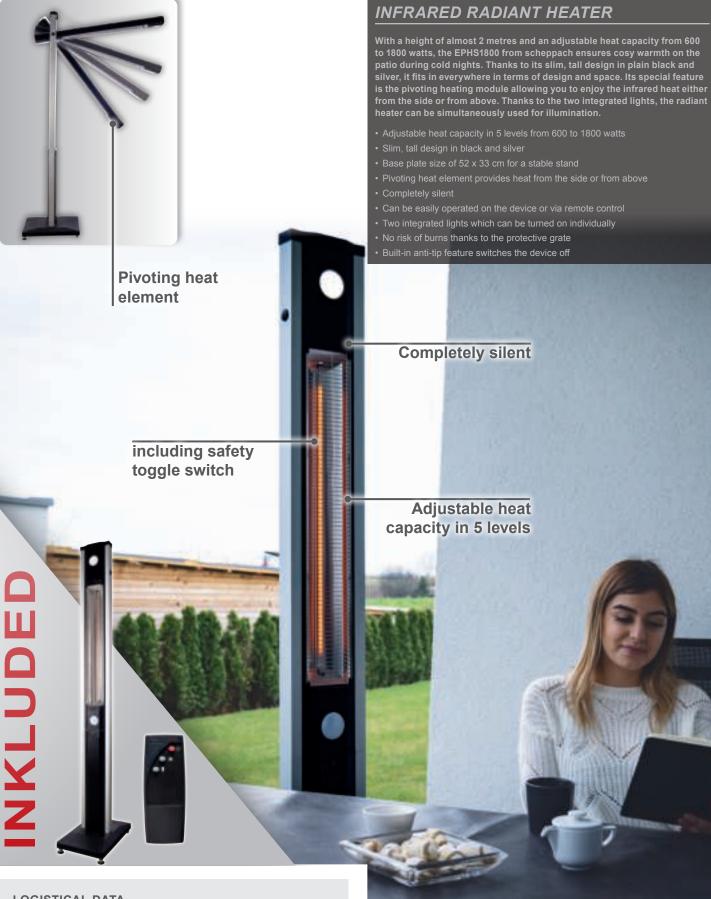

| SPECIFICATIONS | S | P | Ε | C | IF | ICA | ٩T | 10 | N | S |
|----------------|---|---|---|---|----|-----|----|----|---|---|
|----------------|---|---|---|---|----|-----|----|----|---|---|

|  | 0. 200               |                             |  |  |
|--|----------------------|-----------------------------|--|--|
|  | Dimensions L x W x H | 520x 330 x 2020 mm          |  |  |
|  | Application area     | Device for outdoor use only |  |  |
|  | Mains connection     | 220 – 240 V~ / 50 Hz        |  |  |
|  | Heating capacity     | 600 W – 1800 W              |  |  |