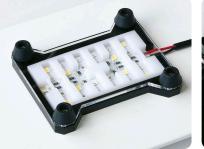

## SKYLIGHT MID-30 INTENSE SKYLIGHT MID-30R INTENSE



MID-30R MID-30

## Bring more color to your planted vivarium!







# 

## SKYLIGHT MID-30 INTENSE SKYLIGHT MID-30R INTENSE



### FEATURES



The **SKYLIGHT MID-30 INTENSE** and **SKYLIGHT MID-30R INTENSE** (rack version) lamps were designed in a very different way, than other vivarium/terrarium dedicated lightingproducts. Majority of available vivarium lamps are oriented around high brightness. In some more advanced lamps like SKYLIGHT PRO, brightness is some what compromised for high color rendering index (CRI). In MID-30 and MID-30R INTENSE both mentioned above parameters are compromised to achieve one ultimate goal - vivid, intense colors. Large portion of deep red light in the spectrum triggers phytochromes of plants to produce colorful protective pigments, while RGB based spectrum of the lamp allows the user to see his planted terrarium with dee