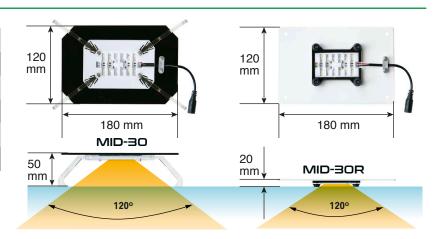

compromised for high color rendering index (CRI). In MID-30 and MID-30R INTENSE both mentioned above parameters are compromised to achieve one ultimate goal - vivid, intense colors. Large portion of deep red light in the spectrum triggers phytochromes of plants to produce colorful protective pigments, while RGB based spectrum of the lamp allows the user to see his planted terrarium with deeper, more intense coloration. Additionally the side glaring has been brought to the minimum in this product making looking on your vivarium a pure pleasure!

#### PARAMETERS

| Power rating:      | 9,6 W   |
|--------------------|---------|
| Luminous flux:     | 800 lm  |
| Color temperature: | 7000 K  |
| CRI:               | 70      |
| Voltage rating:    | 12 V DC |
| Current rating:    | 800 mA  |



## CONFIGURATION

#### Recommended for terrarium dimension: