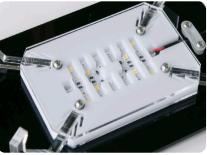

## SKYLIGHT MID-30 INTENSE SKYLIGHT MID-30R INTENSE



MID-30R MID-30

## Bring more color to your planted vivarium!







# 

## SKYLIGHT MID-30 INTENSE SKYLIGHT MID-30R INTENSE



### FEATURES



The **SKYLIGHT MID-30 INTENSE** and **SKYLIGHT MID-30R INTENSE** (rack version) lamps were designed in a very different way, than other vivarium/terrarium dedicated lightingproducts. Majority of available vivarium lamps are oriented around high brightness. In some more advanced lamps like SKYLIGHT PRO, brightness is some what compromised for high color rendering index (CRI). In MID-30 and MID-30R INTENSE both mentioned above parameters are compromised to achieve one ultimate goal - vivid, intense colors. Large portion of deep red light in the spectrum triggers phytochromes of plants to produce colorful protective pigments, while RGB based spectrum of the lamp allows the user to see his planted terrarium with deepe