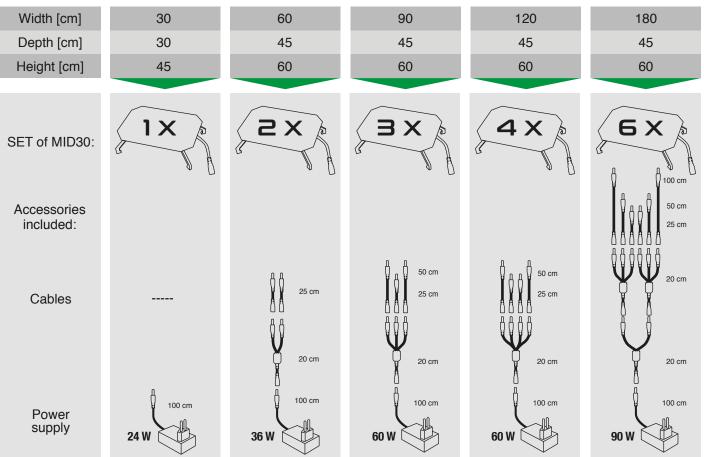

MID-30R INTENSE both mentioned above parameters are compromised to achieve one ultimate goal - vivid, intense colors. Large portion of deep red light in the spectrum triggers phytochromes of plants to produce colorful protective pigments, while RGB based spectrum of the lamp allows the user to see his planted terrarium with deeper, more intense coloration. Additionally the side glaring has been brought to the minimum in this product making looking on your vivarium a pure pleasure!

#### PARAMETERS

| Power rating:      | 9,6 W   |
|--------------------|---------|
| Luminous flux:     | 800 lm  |
| Color temperature: | 7000 K  |
| CRI:               | 70      |
| Voltage rating:    | 12 V DC |
| Current rating:    | 800 mA  |



## CONFIGURATION

#### Recommended for terrarium dimension: