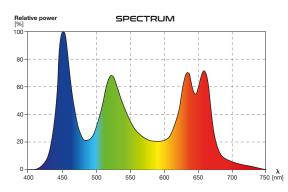

### FEATURES

The **SKYLIGHT MID-30 INTENSE** and **SKYLIGHT MID-30R INTENSE** (rack version) lamps were designed in a very different way, than other vivarium/terrarium dedicated lightingproducts. Majority of available vivarium lamps are oriented around high brightness. In some more advanced lamps like SKYLIGHT PRO, brightness is some what compromised for high color rendering index (CRI). In MID-30 and MID-30R INTENSE both mentioned above parameters are compromised to achieve one ultimate goal - vivid, intense colors. Large portion of deep red light in the spectrum triggers phytochromes of plants to produce colorful protective pigments, while RGB based spectrum of the lamp allows the user to see his planted terrarium with deeper, more intense coloration. Additionally the side glaring has been brought to the minimum in this product making looking on your vivarium a pure pleasure!