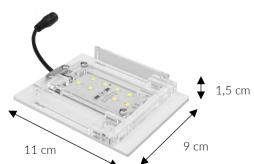

JUNGLESKY LINE - LAM023

FEATURES

PHOTOSYNTHETICALLY ACTIVE RADIATION

WIDE BEAM OR FOCUSING OPTICS

The **SKYLIGHT TINY** RH/RV lamps were designed for vivariums equipped with a glass top. Lamps were designed for terrariums with living plants. The spectrum of light emitted by these lamps is suitable for the proper photosynthesis process, making these products suitable for growing even the most demanding plant species. **SKYLIGHT TINY** RH/RV are offered as set of 1 up to 8 independent lamps, and are suitable for several smaller vivariums or one larger enclosure with a width up to 150 cm and height up to 100 cm depending on the setup.