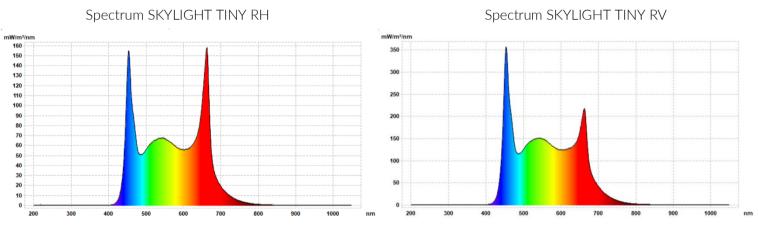

JUNGLESKY LINE - LAM023

FEATURES

PHOTOSYNTHETICALLY ACTIVE RADIATION

WIDE BEAM OR FOCUSING OPTICS

The **SKYLIGHT TINY** RH/RV lamps were designed for vivariums equipped with a glass top. Lamps were designed for terrariums with living plants. The spectrum of light emitted by these lamps is suitable for the proper photosynthesis process, making these products suitable for growing even the most demanding plant species. **SKYLIGHT TINY** RH/RV are offered as set of 1 up to 8 independent lamps, and are suitable for several smaller vivariums or one larger enclosure with a width up to 150 cm and height up to 100 cm depending on the setup.

## PARAMETERS

| Power rating:       | 6 W                      |  |
|---------------------|--------------------------|--|
| Luminous flux:      | 680 lm (RH), 620 lm (RV) |  |
| Colour temperature: | 6000 K (RH), 6300 K (RV) |  |
| CRI:                | 89 (RH), 94 (RV)         |  |
| Voltage rating:     | 12 V DC                  |  |
| Current rating:     | 500 mA                   |  |
| Cord lenght:        | 1,2 m                    |  |
| Beam angle:         | 120° (RH), 60° (RV)      |  |