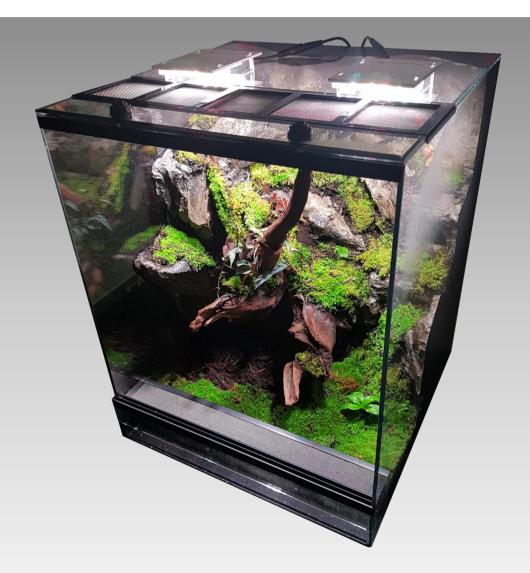

## SKYLIGHT TINY RH SKYLIGHT TINY RV

Simple and effective. Flexible solution for your free standing vivarium or rack system.

Your authorized distributor:

SKYLIGHT TINY RH JUNGLESKY LINE - LAMO22 SKYLIGHT TINY RV

JUNGLESKY LINE - LAM023

FEATURES

PHOTOSYNTHETICALLY ACTIVE RADIATION

WIDE BEAM OR FOCUSING OPTICS

The **SKYLIGHT TINY** RH/RV lamps were designed for vivariums equipped with a glass top. Lamps were designed for terrariums with living plants. The spectrum of light emitted by these lamps is suitable for the proper photosynthesis process, making these products suitable for growing even the most demanding plant species. **SKYLIGHT TINY** RH/RV are offered as set of 1 up to 8 independent lamps, and are suitable for several smaller vivariums or one larger enclosure with a width up to 150 cm and height up to 100 cm depending on the setup.