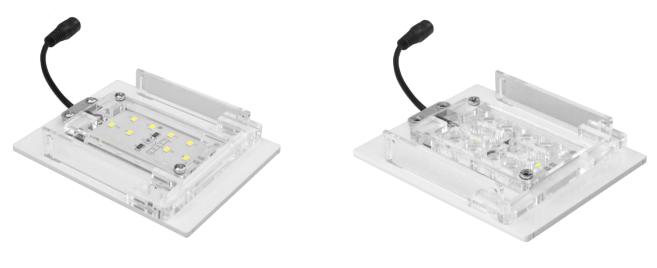

JUNGLESKY LINE - LAM023

FEATURES

PHOTOSYNTHETICALLY ACTIVE RADIATION

WIDE BEAM OR FOCUSING OPTICS

The **SKYLIGHT TINY** RH/RV lamps were designed for vivariums equipped with a glass top. Lamps were designed for terrariums with living plants. The spectrum of light emitted by these lamps is suitable for the proper photosynthesis process, making these products suitable for growing even the most demanding plant species. **SKYLIGHT TINY** RH/RV are offered as set of 1 up to 8 independent lamps, and are suitable for several smaller vivariums or one larger enclosure with a width up to 150 cm and height up to 100 cm depending on the setup.

## PARAMETERS

| Power rating:       | 6 W                      |  |
|---------------------|--------------------------|--|
| Luminous flux:      | 680 lm (RH), 620 lm (RV) |  |
| Colour temperature: | 6000 K (RH), 6300 K (RV) |  |
| CRI:                | 89 (RH), 94 (RV)         |  |
| Voltage rating:     | 12 V DC                  |  |
| Current rating:     | 500 mA                   |  |
| Cord lenght:        | 1,2 m                    |  |
| Beam angle:         | 120° (RH), 60° (RV)      |  |