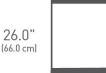

#### specs

| sku #                       | CW1897                                          |
|-----------------------------|-------------------------------------------------|
| upc #                       | 838810015361                                    |
| material                    | fingerprint-proof<br>brushed stainless<br>steel |
| product (W.D.H.)            | 10.4 x 23.3 x 26                                |
| box dimensions              | 25 x 12.3 x 28                                  |
| MC box                      | 25 x 12.3 x 28                                  |
| (in)                        |                                                 |
| weight w/pkg<br>MC quantity | 30 lbs.<br>1                                    |
| MC weight                   | 30 lbs.                                         |
| MC cube                     | 4.983 ft. <sup>3</sup>                          |
| (lbs / ft^3)                |                                                 |
| product (W.D.H.)            | 26.4 x 59.2 x 66                                |
| box dimensions              | 63.5 x 31.2 x 71.1                              |
| MC box                      | 63.5 x 31.2 x 71.1                              |
| (cm)                        |                                                 |
| weight w/pkg                | 13.61                                           |
| MC quantity                 | 1                                               |
| MC weight                   | 13.61                                           |
| MC cube                     | 0.141                                           |
| (kg / m)                    |                                                 |
|                             |                                                 |