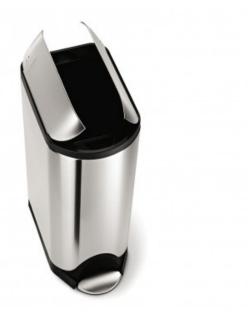

## butterfly lid

Split doors open from the center for maximum clearance under low countertops.

## stay-open lid

The lid stays open for as long as you like — perfect for longer chores.