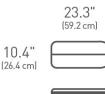

#### specs

| sku #                       | CW1897                                          |
|-----------------------------|-------------------------------------------------|
| upc #                       | 838810015361                                    |
| material                    | fingerprint-proof<br>brushed stainless<br>steel |
| product (W.D.H.)            | 10.4 x 23.3 x 26                                |
| box dimensions              | 25 x 12.3 x 28                                  |
| MC box                      | 25 x 12.3 x 28                                  |
| (in)                        |                                                 |
| weight w/pkg<br>MC quantity | 30 lbs.<br>1                                    |
| MC weight                   | 30 lbs.                                         |
| MC cube                     | 4.983 ft. <sup>3</sup>                          |
| (lbs / ft^3)                |                                                 |
| product (W.D.H.)            | 26.4 x 59.2 x 66                                |
| box dimensions              | 63.5 x 31.2 x 71.1                              |
| MC box                      | 63.5 x 31.2 x 71.1                              |
| (cm)                        |                                                 |
| weight w/pkg                | 13.61                                           |
| MC quantity                 | 1                                               |
| MC weight                   | 13.61                                           |
| MC cube                     | 0.141                                           |
| (kg / m)                    |                                                 |
|                             |                                                 |