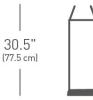

#### specs

| sku #                       | CW1897                                          |
|-----------------------------|-------------------------------------------------|
| upc #                       | 838810015361                                    |
| material                    | fingerprint-proof<br>brushed stainless<br>steel |
| product (W.D.H.)            | 10.4 x 23.3 x 26                                |
| box dimensions              | 25 x 12.3 x 28                                  |
| MC box                      | 25 x 12.3 x 28                                  |
| (in)                        |                                                 |
| weight w/pkg<br>MC quantity | 30 lbs.<br>1                                    |
| MC weight                   | 30 lbs.                                         |
| MC cube                     | 4.983 ft. <sup>3</sup>                          |
| (lbs / ft^3)                |                                                 |
| product (W.D.H.)            | 26.4 x 59.2 x 66                                |
| box dimensions              | 63.5 x 31.2 x 71.1                              |
| MC box                      | 63.5 x 31.2 x 71.1                              |
| (cm)                        |                                                 |
| weight w/pkg                | 13.61                                           |
| MC quantity                 | 1                                               |
| MC weight                   | 13.61                                           |
| MC cube                     | 0.141                                           |
| (kg / m)                    |                                                 |
|                             |                                                 |