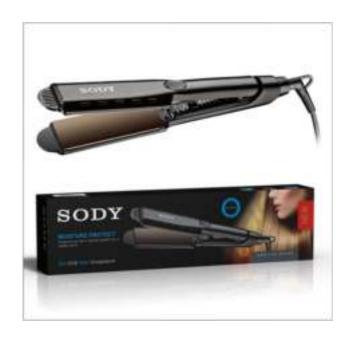

# Hair Straightener

## **Description:**

It is dedicated to helping women achieve beautiful hair they will love! The plates provide a larger hair styling surface for more coverage and by choosing different temperature glide quickly your way to new styling heights with perfect hair that radiates shine and luster.

Article No: SD5008

Website: www.saatchitech.com

EAN Code: 8065033009293