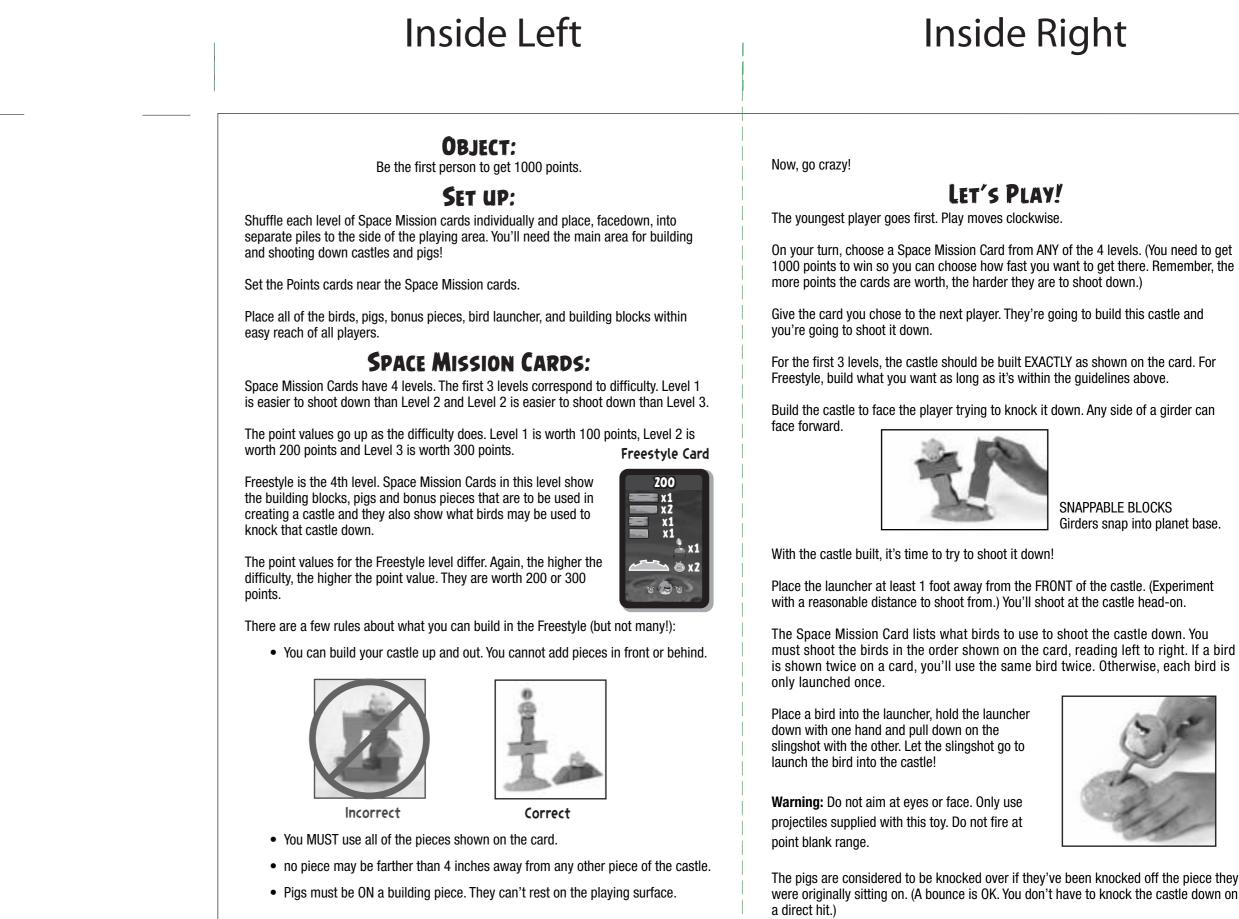

Accordion Folding Diagram

Back

ALL of the pigs must be knocked over to get the points. Keep the Space Mission Card to keep track of your score. If you're NOT successful, move the Space Mission Card to a discard pile.

If you've knocked over ALL of the pigs, you may also collect points if you also knocked OFF the pigs' satellite space helmet. Take a 100 point card for each bonus earned.

(Remember, you only get to take the bonus points if you also destroyed all the pigs on the Space Mission card!)

You don't get any points for birds left over or girders knocked over.

**Note**: Don't move any of the castle pieces or pigs from the playing area until ALL the pigs are knocked down or until you're out of birds to launch.

## WINNING THE GAME

The first person to get to 1000 points after an equal number of turns wins!